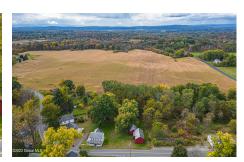

## **MLS# - 202326799 - Price: \$230,000** 1287 S Schodack Road, Castleton, NY

**Description:** First time home buyer??? SELLER OFFERING A \$5,000 CREDIT TO BUYER FOR CLOSING COSTS!!!!! Look no further, this is the perfect home for you! Welcome to this charming farmhouse on a spacious lot, this home offers 3 bedrooms, 1 den/office, 1.5 baths, 1,828 sq ft., original hardwood floors and fresh paint! Beautiful and quiet country setting, large backyard/side yard, large freshly painted barn (2018) for all your entertainment needs OR a home for your new farm animals! Close to I-90 - providing easy access to anywhere in the Capital District. HUGE savings on utilities with a newly installed on-demand boiler in 2021, 96% efficiency. Natural gas! Schodack Central School District, close to Maple Hill High School... 100% Financing Available!! USDA Rural Development Eligible.