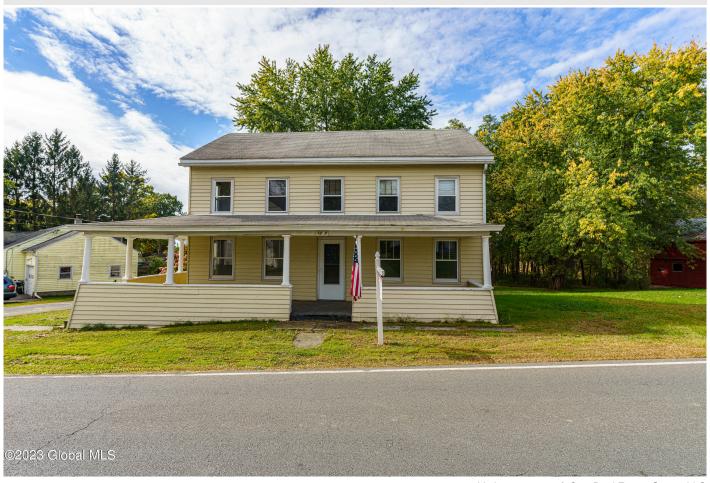

## **MLS# - 202326799 - Price: \$230,000** 1287 S Schodack Road, Castleton, NY

**Description:** First time home buyer??? SELLER OFFERING A \$5,000 CREDIT TO BUYER FOR CLOSING COSTS!!!!! Look no further, this is the perfect home for you! Welcome to this charming farmhouse on a spacious lot, this home offers 3 bedrooms, 1 den/office, 1.5 baths, 1,828 sq ft., original hardwood floors and fresh paint! Beautiful and quiet country setting, large backyard/side yard, large freshly painted barn (2018) for all your entertainment needs OR a home for your new farm animals! Close to I-90 - providing easy access to anywhere in the Capital District. HUGE savings on utilities with a newly installed on-demand boiler in 2021, 96% efficiency. Natural gas! Schodack Central School District, close to Maple Hill High School... 100% Financing Available!! USDA Rural Development Eligible.