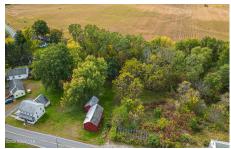

## **MLS# - 202326799 - Price: \$230,000** 1287 S Schodack Road, Castleton, NY

**Description:** First time home buyer??? SELLER OFFERING A \$5,000 CREDIT TO BUYER FOR CLOSING COSTS!!!!! Look no further, this is the perfect home for you! Welcome to this charming farmhouse on a spacious lot, this home offers 3 bedrooms, 1 den/office, 1.5 baths, 1,828 sq ft., original hardwood floors and fresh paint! Beautiful and quiet country setting, large backyard/side yard, large freshly painted barn (2018) for all your entertainment needs OR a home for your new farm animals! Close to I-90 - providing easy access to anywhere in the Capital District. HUGE savings on utilities with a newly installed on-demand boiler in 2021, 96% efficiency. Natural gas! Schodack Central School District, close to Maple Hill High School... 100% Financing Available!! USDA Rural Development Eligible.

Acres: 0.74 Bedrooms: 3

Estimated Taxes: \$5,613

Heat: Hot Water, Natural Gas,

Radiant

Basement: Exterior Entry, Partial, Unfinished, Walk-Out Access

County: Rensselaer

Zoning: Farm

Town: Schodack Bathrooms: 1 Full Water: Drilled Well

Garage: 2

Exterior: Aluminum Siding, Wood Exterior Features: Barn

Siding

Cooling: None

Interior Features: Eat-in Kitchen

Property Type: Residential School District: Schodack Sewer: Septic Tank

Property Style: Farmhouse