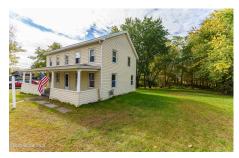

## **MLS# - 202326799 - Price: \$230,000** 1287 S Schodack Road, Castleton, NY

**Description:** First time home buyer??? SELLER OFFERING A \$5,000 CREDIT TO BUYER FOR CLOSING COSTS!!!!! Look no further, this is the perfect home for you! Welcome to this charming farmhouse on a spacious lot, this home offers 3 bedrooms, 1 den/office, 1.5 baths, 1,828 sq ft., original hardwood floors and fresh paint! Beautiful and quiet country setting, large backyard/side yard, large freshly painted barn (2018) for all your entertainment needs OR a home for your new farm animals! Close to I-90 - providing easy access to anywhere in the Capital District. HUGE savings on utilities with a newly installed on-demand boiler in 2021, 96% efficiency. Natural gas! Schodack Central School District, close to Maple Hill High School... 100% Financing Available!! USDA Rural Development Eligible.

Garage: 2

Exterior: Aluminum Siding, Wood Exterior Features: Barn

Siding

Cooling: None

Interior Features: Eat-in Kitchen

Property Type: Residential School District: Schodack Sewer: Septic Tank

Property Style: Farmhouse