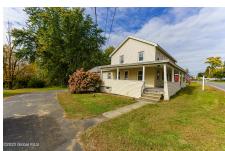

## **MLS# - 202326799 - Price: \$230,000** 1287 S Schodack Road, Castleton, NY

**Description:** First time home buyer??? SELLER OFFERING A \$5,000 CREDIT TO BUYER FOR CLOSING COSTS!!!!! Look no further, this is the perfect home for you! Welcome to this charming farmhouse on a spacious lot, this home offers 3 bedrooms, 1 den/office, 1.5 baths, 1,828 sq ft., original hardwood floors and fresh paint! Beautiful and quiet country setting, large backyard/side yard, large freshly painted barn (2018) for all your entertainment needs OR a home for your new farm animals! Close to I-90 - providing easy access to anywhere in the Capital District. HUGE savings on utilities with a newly installed on-demand boiler in 2021, 96% efficiency. Natural gas! Schodack Central School District, close to Maple Hill High School... 100% Financing Available!! USDA Rural Development Eligible.

Garage: 2

Exterior: Aluminum Siding, Wood Exterior Features: Barn

Siding

Cooling: None

Interior Features: Eat-in Kitchen

Property Type: Residential School District: Schodack Sewer: Septic Tank

Property Style: Farmhouse