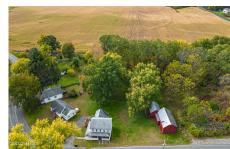

## **MLS# - 202326799 - Price: \$230,000** 1287 S Schodack Road, Castleton, NY

**Description:** First time home buyer??? SELLER OFFERING A \$5,000 CREDIT TO BUYER FOR CLOSING COSTS!!!!! Look no further, this is the perfect home for you! Welcome to this charming farmhouse on a spacious lot, this home offers 3 bedrooms, 1 den/office, 1.5 baths, 1,828 sq ft., original hardwood floors and fresh paint! Beautiful and quiet country setting, large backyard/side yard, large freshly painted barn (2018) for all your entertainment needs OR a home for your new farm animals! Close to I-90 - providing easy access to anywhere in the Capital District. HUGE savings on utilities with a newly installed on-demand boiler in 2021, 96% efficiency. Natural gas! Schodack Central School District, close to Maple Hill High School... 100% Financing Available!! USDA Rural Development Eligible.

Acres: 0.74 Bedrooms: 3

Estimated Taxes: \$5,613

Heat: Hot Water, Natural Gas,

Radiant

Basement: Exterior Entry, Partial, Unfinished, Walk-Out Access

County: Rensselaer

Zoning: Farm

Town: Schodack Bathrooms: 1 Full Water: Drilled Well

Garage: 2

Exterior: Aluminum Siding, Wood Exterior Features: Barn

Siding

Cooling: None

Interior Features: Eat-in Kitchen

Property Type: Residential School District: Schodack Sewer: Septic Tank

Property Style: Farmhouse