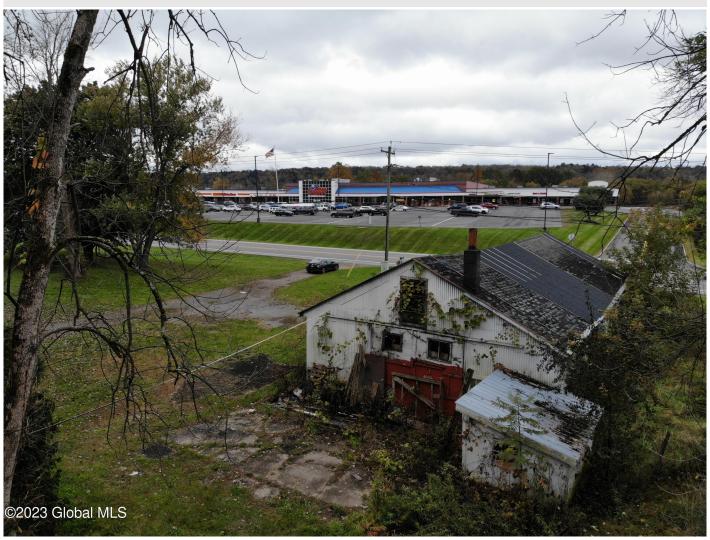

## MLS# - 202326789 - Price: \$390,000

6034 Ny-5, Palatine Bridge, NY

**Description:** A 1.7 acre lot situated in a commercial area, across the street from Price Chopper, offers an excellent opportunity for future development. The lot's size, provides ample space for a variety of potential projects. The location can attract foot traffic and customers, making it an advantageous location for retail, mixed-use, or other commercial ventures.