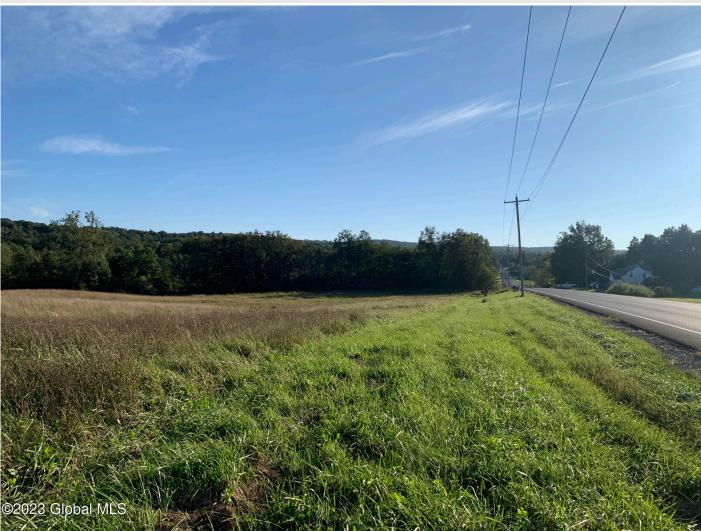

## MLS# - 202326628 - Price: \$143,000

Lot 4 Ny 30 , Esperance, NY

**Description:** You will love the convenience & flexibility of this beautiful building lot in the town of Duanesburg. Hannaford, Stewart's, and Dollar General are just around the corner. The location near the intersection of US 20 & NY 30 & only 3.5 miles from I-88 allows for super easy access to the capital region. Under 20 mins to Amsterdam, under 30 mins to Schenectady, and 35 mins to Albany. Uses allowed by special use permit include 1 and 2 family dwellings, retail, restaurants, lodging, and more. Three phase power at the road as well as Spectrum internet with 1000 Mbps download / 35 mbps upload speeds. Lot was surveyed in 2023 with corners pinned & lot lines marked. With beautiful surroundings, convenient access, & great internet, this lot makes a great place to live &/ or work. Owner finance avail

Acres: 23.97 School District: Duanesburg Sewer: None Town: Duanesburg Estimated Taxes: \$1,262 County: Schenectady Property Type: Land Water: None Zoning: Commercial

Daniel Davies NYS Licensed Real Estate Broker GRI, ABR, RSPS,SRS,C2EX (518) 656-9068 dan@daviesrealty.net