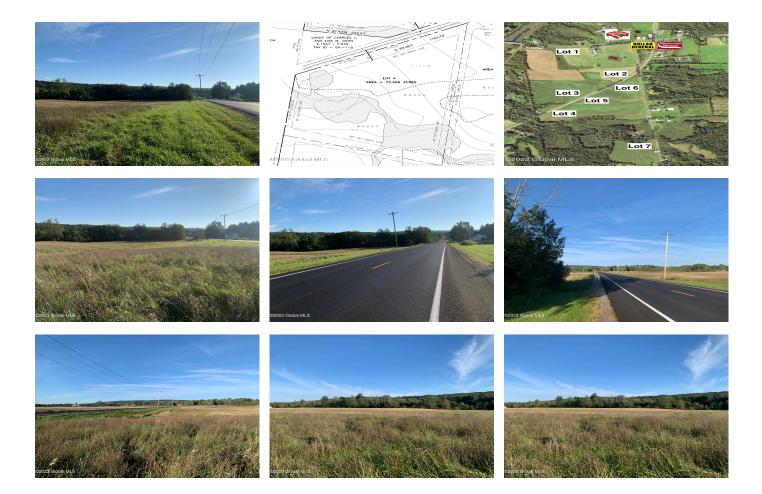

## MLS# - 202326628 - Price: \$143,000

Lot 4 Ny 30 , Esperance, NY

**Description:** You will love the convenience & flexibility of this beautiful building lot in the town of Duanesburg. Hannaford, Stewart's, and Dollar General are just around the corner. The location near the intersection of US 20 & NY 30 & only 3.5 miles from I-88 allows for super easy access to the capital region. Under 20 mins to Amsterdam, under 30 mins to Schenectady, and 35 mins to Albany. Uses allowed by special use permit include 1 and 2 family dwellings, retail, restaurants, lodging, and more. Three phase power at the road as well as Spectrum internet with 1000 Mbps download / 35 mbps upload speeds. Lot was surveyed in 2023 with corners pinned & lot lines marked. With beautiful surroundings, convenient access, & great internet, this lot makes a great place to live &/ or work. Owner finance avail

Acres: 23.97 School District: Duanesburg Sewer: None Town: Duanesburg Estimated Taxes: \$1,262 County: Schenectady Property Type: Land Water: None Zoning: Commercial

Daniel Davies NYS Licensed Real Estate Broker GRI, ABR, RSPS,SRS,C2EX (518) 656-9068 dan@daviesrealty.net