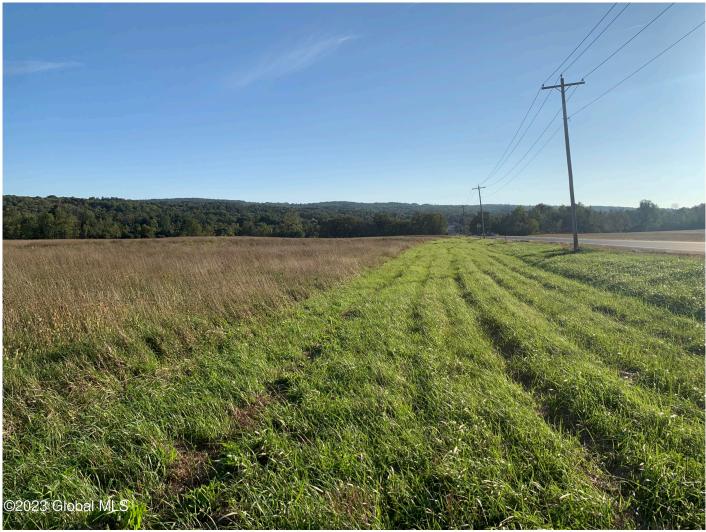

## MLS# - 202326626 - Price: \$139,000

Lot 5 Ny 30, Esperance, NY

**Description:** You will love the convenience & flexibility of this beautiful building lot in the town of Duanesburg. Hannaford, Stewart's, and Dollar General are just around the corner. The location near the intersection of US 20 & NY 30 & only 3.5 miles from I-88 allows for super easy access to the capital region. Under 20 mins to Amsterdam, under 30 mins to Schenectady, and 35 mins to Albany. Uses allowed by special use permit include 1 and 2 family dwellings, retail, restaurants, lodging, and more. Three phase power at the road as well as Spectrum internet with 1000 Mbps download / 35 mbps upload speeds. Lot was surveyed in 2023 with corners pinned & lot lines marked. With beautiful surroundings, convenient access, & great internet, this lot makes a great place to live &/ or work. Owner finance avail