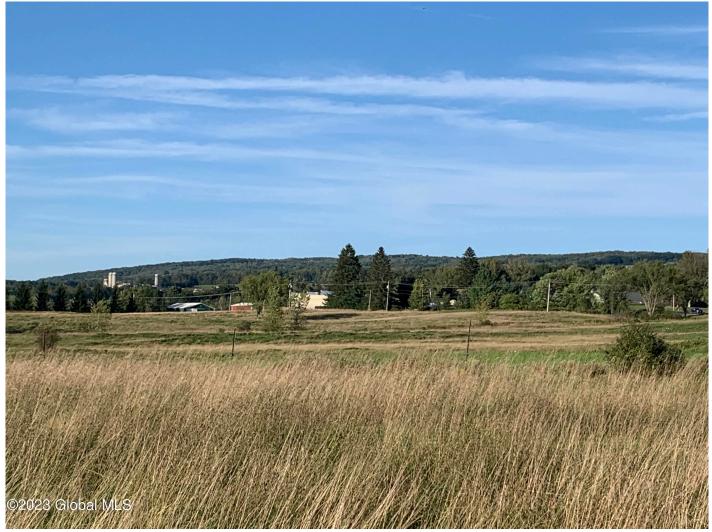

## MLS# - 202326619 - Price: \$191,000

Lot 3 Ny 30, Esperance, NY

**Description:** You will love the convenience & flexibility of this beautiful building lot in the town of Duanesburg. Hannaford, Stewart's, and Dollar General are just around the corner. The location near the intersection of US 20 & NY 30 & only 3.5 miles from I-88 allows for super easy access to the capital region. Under 20 mins to Amsterdam, under 30 mins to Schenectady, and 35 mins to Albany. Uses allowed by special use permit include 1 and 2 family dwellings, retail, restaurants, lodging, and more. Three phase power at the road as well as Spectrum internet with 1000 Mbps download / 35 mbps upload speeds. Lot was surveyed in 2023 with corners pinned & lot lines marked. With beautiful surroundings, convenient access, & great internet, this lot makes a great place to live & /or work. Owner finance avail