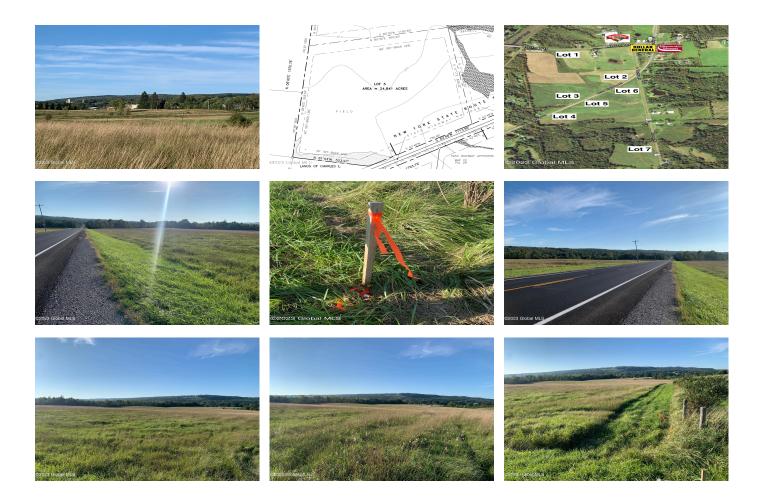

## MLS# - 202326619 - Price: \$191,000

Lot 3 Ny 30, Esperance, NY

**Description:** You will love the convenience & flexibility of this beautiful building lot in the town of Duanesburg. Hannaford, Stewart's, and Dollar General are just around the corner. The location near the intersection of US 20 & NY 30 & only 3.5 miles from I-88 allows for super easy access to the capital region. Under 20 mins to Amsterdam, under 30 mins to Schenectady, and 35 mins to Albany. Uses allowed by special use permit include 1 and 2 family dwellings, retail, restaurants, lodging, and more. Three phase power at the road as well as Spectrum internet with 1000 Mbps download / 35 mbps upload speeds. Lot was surveyed in 2023 with corners pinned & lot lines marked. With beautiful surroundings, convenient access, & great internet, this lot makes a great place to live & /or work. Owner finance avail