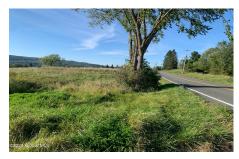

## MLS# - 202326617 - Price: \$89,000

Lot 2 Ny Rt 30, Esperance, NY

**Description:** You will love the convenience & flexibility of this beautiful building lot in the town of Duanesburg. Hannaford, Stewart's, and Dollar General are just around the corner. The location near the intersection of US 20 & NY 30 & only 3.5 miles from I-88 allows for super easy access to the capital region. Under 20 mins to Amsterdam, under 30 mins to Schenectady, and 35 mins to Albany. Uses allowed by special use permit include 1 and 2 family dwellings, retail, restaurants, lodging, and more. Three phase power at the road as well as Spectrum Fiber Optic with 1000 Mbps speeds. The lot was surveyed in 2023 with corners pinned and lot lines staked and marked. With beautiful surroundings, convenient access, and great internet, this lot makes a great place to live and / or work. Owner finance avail