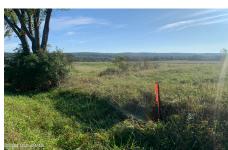

## MLS# - 202326617 - Price: \$89,000

Lot 2 Ny Rt 30, Esperance, NY

**Description:** You will love the convenience & flexibility of this beautiful building lot in the town of Duanesburg. Hannaford, Stewart's, and Dollar General are just around the corner. The location near the intersection of US 20 & NY 30 & only 3.5 miles from I-88 allows for super easy access to the capital region. Under 20 mins to Amsterdam, under 30 mins to Schenectady, and 35 mins to Albany. Uses allowed by special use permit include 1 and 2 family dwellings, retail, restaurants, lodging, and more. Three phase power at the road as well as Spectrum Fiber Optic with 1000 Mbps speeds. The lot was surveyed in 2023 with corners pinned and lot lines staked and marked. With beautiful surroundings, convenient access, and great internet, this lot makes a great place to live and / or work. Owner finance avail