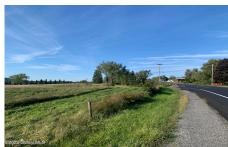

## MLS# - 202326617 - Price: \$89,000

Lot 2 Ny Rt 30, Esperance, NY

**Description:** You will love the convenience & flexibility of this beautiful building lot in the town of Duanesburg. Hannaford, Stewart's, and Dollar General are just around the corner. The location near the intersection of US 20 & NY 30 & only 3.5 miles from I-88 allows for super easy access to the capital region. Under 20 mins to Amsterdam, under 30 mins to Schenectady, and 35 mins to Albany. Uses allowed by special use permit include 1 and 2 family dwellings, retail, restaurants, lodging, and more. Three phase power at the road as well as Spectrum Fiber Optic with 1000 Mbps speeds. The lot was surveyed in 2023 with corners pinned and lot lines staked and marked. With beautiful surroundings, convenient access, and great internet, this lot makes a great place to live and / or work. Owner finance avail