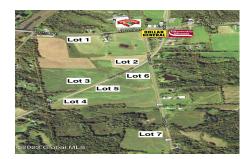

## MLS# - 202326617 - Price: \$89,000

Lot 2 Ny Rt 30, Esperance, NY

**Description:** You will love the convenience & flexibility of this beautiful building lot in the town of Duanesburg. Hannaford, Stewart's, and Dollar General are just around the corner. The location near the intersection of US 20 & NY 30 & only 3.5 miles from I-88 allows for super easy access to the capital region. Under 20 mins to Amsterdam, under 30 mins to Schenectady, and 35 mins to Albany. Uses allowed by special use permit include 1 and 2 family dwellings, retail, restaurants, lodging, and more. Three phase power at the road as well as Spectrum Fiber Optic with 1000 Mbps speeds. The lot was surveyed in 2023 with corners pinned and lot lines staked and marked. With beautiful surroundings, convenient access, and great internet, this lot makes a great place to live and / or work. Owner finance avail