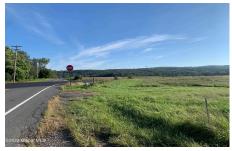

## MLS# - 202326617 - Price: \$89,000

Lot 2 Ny Rt 30, Esperance, NY

**Description:** You will love the convenience & flexibility of this beautiful building lot in the town of Duanesburg. Hannaford, Stewart's, and Dollar General are just around the corner. The location near the intersection of US 20 & NY 30 & only 3.5 miles from I-88 allows for super easy access to the capital region. Under 20 mins to Amsterdam, under 30 mins to Schenectady, and 35 mins to Albany. Uses allowed by special use permit include 1 and 2 family dwellings, retail, restaurants, lodging, and more. Three phase power at the road as well as Spectrum Fiber Optic with 1000 Mbps speeds. The lot was surveyed in 2023 with corners pinned and lot lines staked and marked. With beautiful surroundings, convenient access, and great internet, this lot makes a great place to live and / or work. Owner finance avail