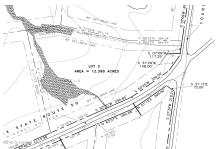

## MLS# - 202326617 - Price: \$89,000

Lot 2 Ny Rt 30, Esperance, NY

**Description:** You will love the convenience & flexibility of this beautiful building lot in the town of Duanesburg. Hannaford, Stewart's, and Dollar General are just around the corner. The location near the intersection of US 20 & NY 30 & only 3.5 miles from I-88 allows for super easy access to the capital region. Under 20 mins to Amsterdam, under 30 mins to Schenectady, and 35 mins to Albany. Uses allowed by special use permit include 1 and 2 family dwellings, retail, restaurants, lodging, and more. Three phase power at the road as well as Spectrum Fiber Optic with 1000 Mbps speeds. The lot was surveyed in 2023 with corners pinned and lot lines staked and marked. With beautiful surroundings, convenient access, and great internet, this lot makes a great place to live and / or work. Owner finance avail

Acres: 12.3
School District: Duanesburg

Sewer: None

Town: Duanesburg

Estimated Taxes: \$768
County: Schenectady

Property Type: Land

Water: None

Zoning: Commercial

Daniel Davies NYS Licensed Real Estate Broker GRI, ABR, RSPS,SRS,C2EX (518) 656-9068 dan@daviesrealty.net