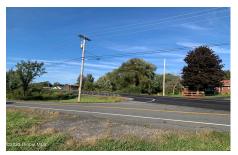

## MLS# - 202326617 - Price: \$89,000

Lot 2 Ny Rt 30, Esperance, NY

**Description:** You will love the convenience & flexibility of this beautiful building lot in the town of Duanesburg. Hannaford, Stewart's, and Dollar General are just around the corner. The location near the intersection of US 20 & NY 30 & only 3.5 miles from I-88 allows for super easy access to the capital region. Under 20 mins to Amsterdam, under 30 mins to Schenectady, and 35 mins to Albany. Uses allowed by special use permit include 1 and 2 family dwellings, retail, restaurants, lodging, and more. Three phase power at the road as well as Spectrum Fiber Optic with 1000 Mbps speeds. The lot was surveyed in 2023 with corners pinned and lot lines staked and marked. With beautiful surroundings, convenient access, and great internet, this lot makes a great place to live and / or work. Owner finance avail