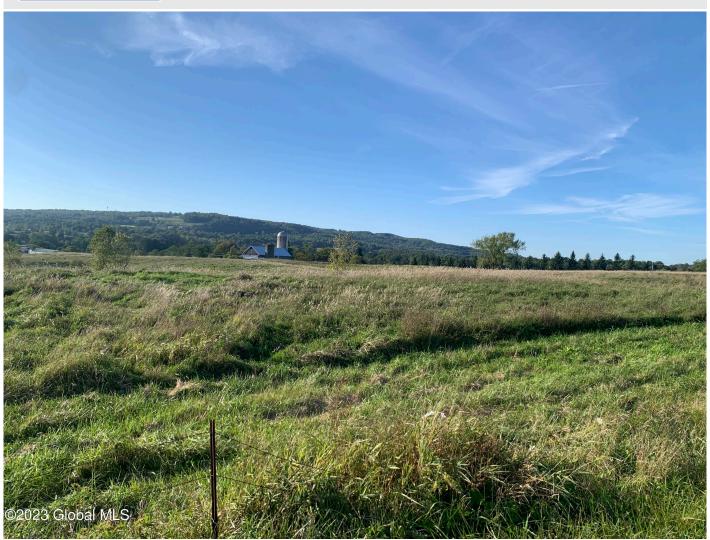

## MLS# - 202326617 - Price: \$89,000

Lot 2 Ny Rt 30, Esperance, NY

**Description:** You will love the convenience & flexibility of this beautiful building lot in the town of Duanesburg. Hannaford, Stewart's, and Dollar General are just around the corner. The location near the intersection of US 20 & NY 30 & only 3.5 miles from I-88 allows for super easy access to the capital region. Under 20 mins to Amsterdam, under 30 mins to Schenectady, and 35 mins to Albany. Uses allowed by special use permit include 1 and 2 family dwellings, retail, restaurants, lodging, and more. Three phase power at the road as well as Spectrum Fiber Optic with 1000 Mbps speeds. The lot was surveyed in 2023 with corners pinned and lot lines staked and marked. With beautiful surroundings, convenient access, and great internet, this lot makes a great place to live and / or work. Owner finance avail