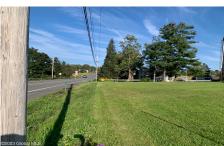

## **MLS# - 202326616 - Price: \$165,000** Lot 1 Western Turnpike, Esperance, NY

**Description:** You will love the convenience & flexibility of this beautiful building lot in the town of Duanesburg. Hannaford, Stewart's, and Dollar General are just around the corner. The location near the intersection of US 20 & NY 30 & only 3.5 miles from I-88 allows for super easy access to the capital region. Under 20 mins to Amsterdam, under 30 mins to Schenectady, and 35 mins to Albany. Uses allowed by special use permit include 1 and 2 family dwellings, retail, restaurants, lodging, and more. Three phase power at the road as well as Spectrum Fiber Optic with 1000 Mbps speeds. The lot was surveyed in 2023 with corners pinned and lot lines staked and marked. With beautiful surroundings, convenient access, and great internet, this lot makes a great place to live and / or work. Owner finance avail

Acres: 21.41
School District: Duanesburg

Ochoor District. Duanesbur

Sewer: None

Town: Duanesburg

Estimated Taxes: \$1,143
County: Schenectady

Property Type: Land

Water: None

Zoning: Commercial