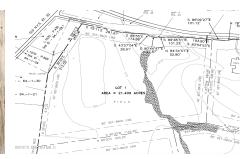

## **MLS# - 202326616 - Price: \$165,000** Lot 1 Western Turnpike, Esperance, NY

**Description:** You will love the convenience & flexibility of this beautiful building lot in the town of Duanesburg. Hannaford, Stewart's, and Dollar General are just around the corner. The location near the intersection of US 20 & NY 30 & only 3.5 miles from I-88 allows for super easy access to the capital region. Under 20 mins to Amsterdam, under 30 mins to Schenectady, and 35 mins to Albany. Uses allowed by special use permit include 1 and 2 family dwellings, retail, restaurants, lodging, and more. Three phase power at the road as well as Spectrum Fiber Optic with 1000 Mbps speeds. The lot was surveyed in 2023 with corners pinned and lot lines staked and marked. With beautiful surroundings, convenient access, and great internet, this lot makes a great place to live and / or work. Owner finance avail

Acres: 21.41
School District: Duanesburg

Ochoor District. Duanesbur

Sewer: None

Town: Duanesburg

Estimated Taxes: \$1,143
County: Schenectady

Property Type: Land

Water: None

Zoning: Commercial