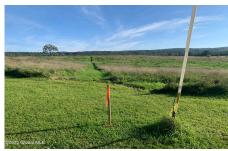

## **MLS# - 202326616 - Price: \$165,000** Lot 1 Western Turnpike, Esperance, NY

**Description:** You will love the convenience & flexibility of this beautiful building lot in the town of Duanesburg. Hannaford, Stewart's, and Dollar General are just around the corner. The location near the intersection of US 20 & NY 30 & only 3.5 miles from I-88 allows for super easy access to the capital region. Under 20 mins to Amsterdam, under 30 mins to Schenectady, and 35 mins to Albany. Uses allowed by special use permit include 1 and 2 family dwellings, retail, restaurants, lodging, and more. Three phase power at the road as well as Spectrum Fiber Optic with 1000 Mbps speeds. The lot was surveyed in 2023 with corners pinned and lot lines staked and marked. With beautiful surroundings, convenient access, and great internet, this lot makes a great place to live and / or work. Owner finance avail