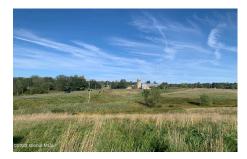

## **MLS# - 202326616 - Price: \$165,000** Lot 1 Western Turnpike, Esperance, NY

**Description:** You will love the convenience & flexibility of this beautiful building lot in the town of Duanesburg. Hannaford, Stewart's, and Dollar General are just around the corner. The location near the intersection of US 20 & NY 30 & only 3.5 miles from I-88 allows for super easy access to the capital region. Under 20 mins to Amsterdam, under 30 mins to Schenectady, and 35 mins to Albany. Uses allowed by special use permit include 1 and 2 family dwellings, retail, restaurants, lodging, and more. Three phase power at the road as well as Spectrum Fiber Optic with 1000 Mbps speeds. The lot was surveyed in 2023 with corners pinned and lot lines staked and marked. With beautiful surroundings, convenient access, and great internet, this lot makes a great place to live and / or work. Owner finance avail