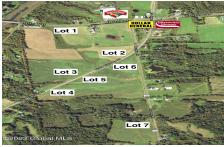

## **MLS# - 202326616 - Price: \$165,000** Lot 1 Western Turnpike, Esperance, NY

**Description:** You will love the convenience & flexibility of this beautiful building lot in the town of Duanesburg. Hannaford, Stewart's, and Dollar General are just around the corner. The location near the intersection of US 20 & NY 30 & only 3.5 miles from I-88 allows for super easy access to the capital region. Under 20 mins to Amsterdam, under 30 mins to Schenectady, and 35 mins to Albany. Uses allowed by special use permit include 1 and 2 family dwellings, retail, restaurants, lodging, and more. Three phase power at the road as well as Spectrum Fiber Optic with 1000 Mbps speeds. The lot was surveyed in 2023 with corners pinned and lot lines staked and marked. With beautiful surroundings, convenient access, and great internet, this lot makes a great place to live and / or work. Owner finance avail

Acres: 21.41
School District: Duanesburg

Ochoor District. Duanesbur

Sewer: None

Town: Duanesburg

Estimated Taxes: \$1,143
County: Schenectady

Property Type: Land

Water: None

Zoning: Commercial