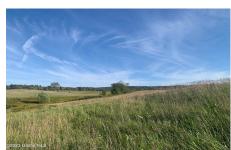

## **MLS# - 202326616 - Price: \$165,000** Lot 1 Western Turnpike, Esperance, NY

**Description:** You will love the convenience & flexibility of this beautiful building lot in the town of Duanesburg. Hannaford, Stewart's, and Dollar General are just around the corner. The location near the intersection of US 20 & NY 30 & only 3.5 miles from I-88 allows for super easy access to the capital region. Under 20 mins to Amsterdam, under 30 mins to Schenectady, and 35 mins to Albany. Uses allowed by special use permit include 1 and 2 family dwellings, retail, restaurants, lodging, and more. Three phase power at the road as well as Spectrum Fiber Optic with 1000 Mbps speeds. The lot was surveyed in 2023 with corners pinned and lot lines staked and marked. With beautiful surroundings, convenient access, and great internet, this lot makes a great place to live and / or work. Owner finance avail

Acres: 21.41
School District: Duanesburg

Ochoor District. Duanesbur

Sewer: None

Town: Duanesburg

Estimated Taxes: \$1,143
County: Schenectady

Property Type: Land

Water: None

Zoning: Commercial