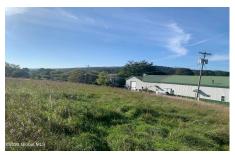

## **MLS# - 202326616 - Price: \$165,000** Lot 1 Western Turnpike, Esperance, NY

**Description:** You will love the convenience & flexibility of this beautiful building lot in the town of Duanesburg. Hannaford, Stewart's, and Dollar General are just around the corner. The location near the intersection of US 20 & NY 30 & only 3.5 miles from I-88 allows for super easy access to the capital region. Under 20 mins to Amsterdam, under 30 mins to Schenectady, and 35 mins to Albany. Uses allowed by special use permit include 1 and 2 family dwellings, retail, restaurants, lodging, and more. Three phase power at the road as well as Spectrum Fiber Optic with 1000 Mbps speeds. The lot was surveyed in 2023 with corners pinned and lot lines staked and marked. With beautiful surroundings, convenient access, and great internet, this lot makes a great place to live and / or work. Owner finance avail