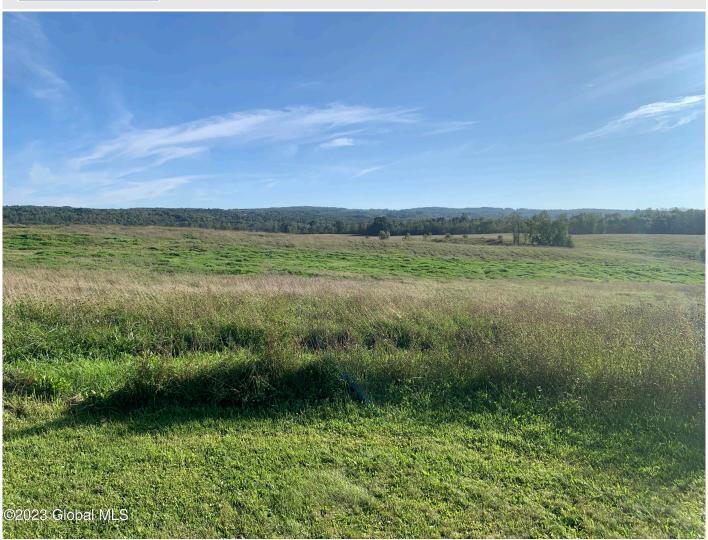

## **MLS# - 202326616 - Price: \$165,000** Lot 1 Western Turnpike, Esperance, NY

**Description:** You will love the convenience & flexibility of this beautiful building lot in the town of Duanesburg. Hannaford, Stewart's, and Dollar General are just around the corner. The location near the intersection of US 20 & NY 30 & only 3.5 miles from I-88 allows for super easy access to the capital region. Under 20 mins to Amsterdam, under 30 mins to Schenectady, and 35 mins to Albany. Uses allowed by special use permit include 1 and 2 family dwellings, retail, restaurants, lodging, and more. Three phase power at the road as well as Spectrum Fiber Optic with 1000 Mbps speeds. The lot was surveyed in 2023 with corners pinned and lot lines staked and marked. With beautiful surroundings, convenient access, and great internet, this lot makes a great place to live and / or work. Owner finance avail