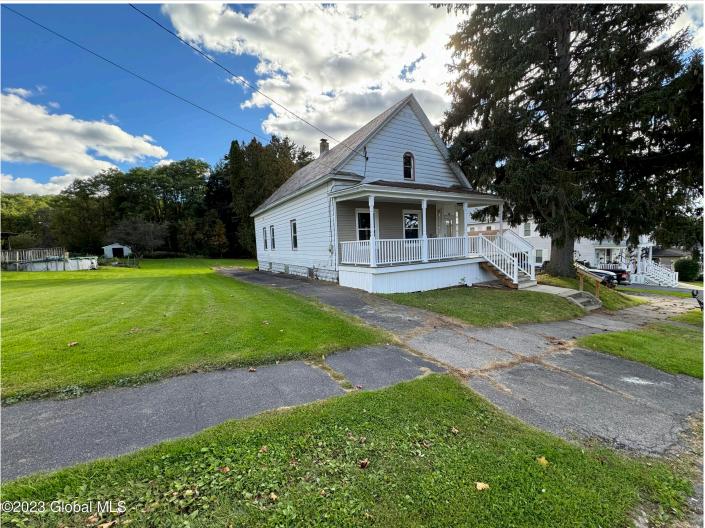

## MLS# - 202326595 - Price: \$194,999

98 Sanford Avenue, Amsterdam, NY

**Description:** Well maintained 2 bedroom with a huge yard. Potential for 3rd bedroom in the attic. 1 full bath, kitchen with oversized dining and living rooms. Front trex deck open & enclosed porch & large back deck. Beautiful hardwood floors, French doors, large and bright replacement windows. Full size attic and basement with slate roof. Deep 2 car garage for all the toys all on an oversized 85x120 lot. Mature landscaping with beautiful lush tree lined backyard. An epic yard for summertime! This home is move in ready as all the work is done! Centrally located and minutes from Routes 30, 67 and 5.