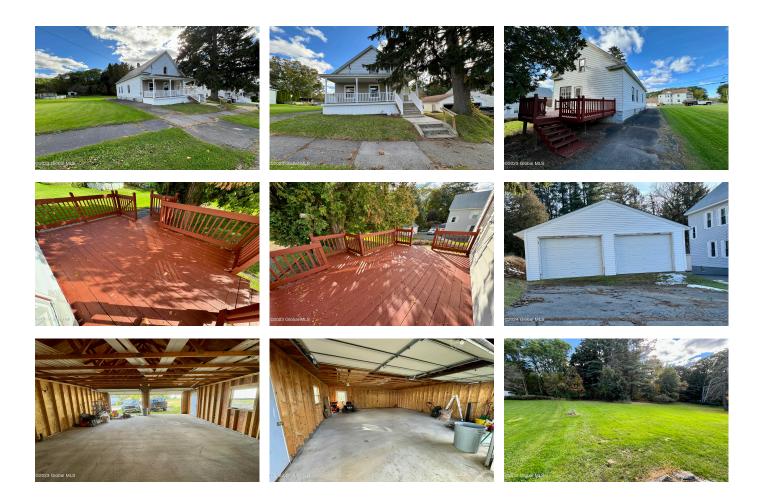

## MLS# - 202326595 - Price: \$194,999

98 Sanford Avenue, Amsterdam, NY

**Description:** Well maintained 2 bedroom with a huge yard. Potential for 3rd bedroom in the attic. 1 full bath, kitchen with oversized dining and living rooms. Front trex deck open & enclosed porch & large back deck. Beautiful hardwood floors, French doors, large and bright replacement windows. Full size attic and basement with slate roof. Deep 2 car garage for all the toys all on an oversized 85x120 lot. Mature landscaping with beautiful lush tree lined backyard. An epic yard for summertime! This home is move in ready as all the work is done! Centrally located and minutes from Routes 30, 67 and 5.