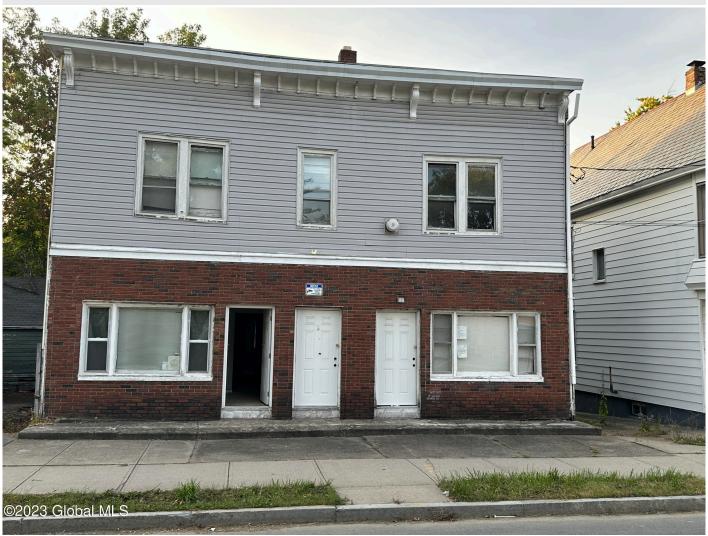

## **MLS# - 202326580 - Price: \$35,000** 1507 Carrie Street, Schenectady, NY

**Description:** 4 Apartments -This CITY-OWNED PROPERTY, though in need of attention, is presented "AS IS" with a CODE ESTIMATE of \$60,000. A Golden Investment Opportunity with High Ceilings, nestled near Union College, Golub, Ellis Hospital, shopping havens, and the river Casino, it beckons both buyers and investors. This property is poised to become your next lucrative venture. Seize this golden opportunity today!

Acres: 0.06 Bedrooms: 8

Estimated Taxes: \$6,436

**Heat:** Baseboard, Natural Gas **Exterior:** Brick, Shingle Siding,

Vinyl Siding

Town: Schenectady
Bathrooms: 4 Full
Water: Public

Property Style: 2 Story
Exterior Features: None

Property Type: Multi-Family
School District: Schenectady

Sewer: Public Sewer

Basement: Full, Unfinished

County: Schenectady

Daniel Davies NYS Licensed Real Estate Broker GRI, ABR, RSPS,SRS,C2EX (518) 656-9068 dan@daviesrealty.net