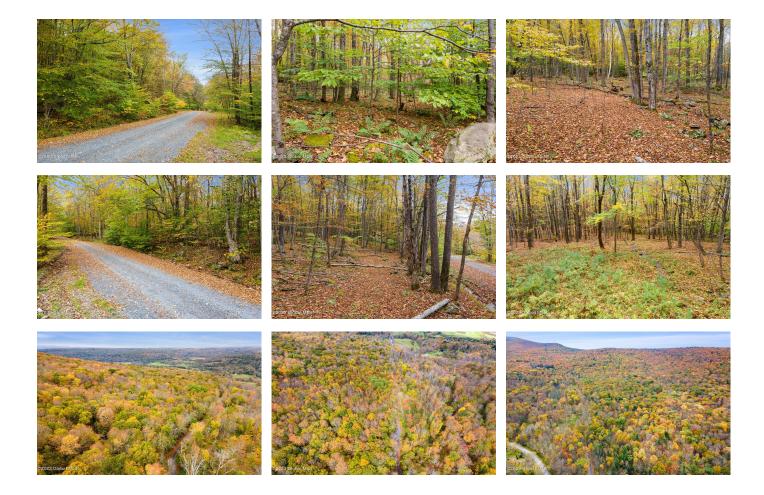

## MLS# - 202326547 - Price: \$59,900

L22.13 Haner Road, Gilboa, NY

**Description:** 15 wooded acres on a quiet country road offering privacy, mountain views, and a great opportunity to make it your own. Gilboa-Conesville School District. Electric available at the road. Just 30 mins to Windham Mountain Resort, 30 miles to Hunter Mountain, & just over 3 hours to NYC

## Acres: 15.05

School District: Gilboa-Conesville

Sewer: None

Town: Conesville

Estimated Taxes: \$772

County: Schoharie

Property Type: Land Water: None

Daniel Davies NYS Licensed Real Estate Broker GRI, ABR, RSPS,SRS,C2EX (518) 656-9068 dan@daviesrealty.net