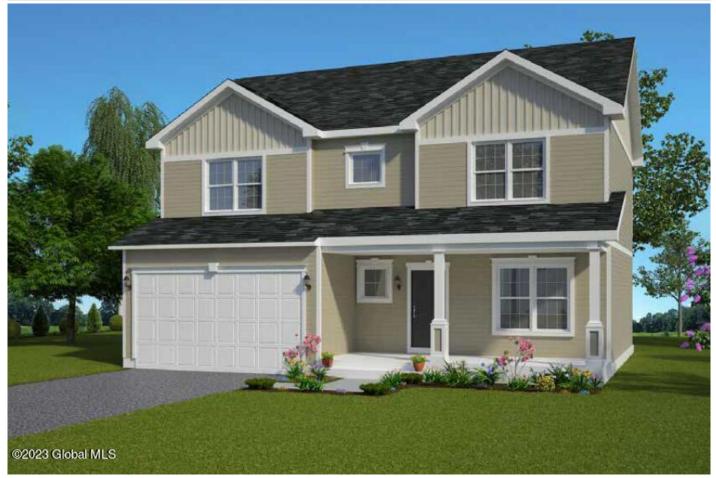

## MLS# - 202326524 - Price: \$549,500

1026 Hatlee Road, Clifton Park, NY

**Description:** Spec Home : The Teakwood floor plan by DeGraff Bloom Custom Builders Decked out with a robust array of standard features built on this 1 acre homesite with public water, public sewer, and natural gas all in Shenendehowa Schools. Spec Home to begin build this fall.