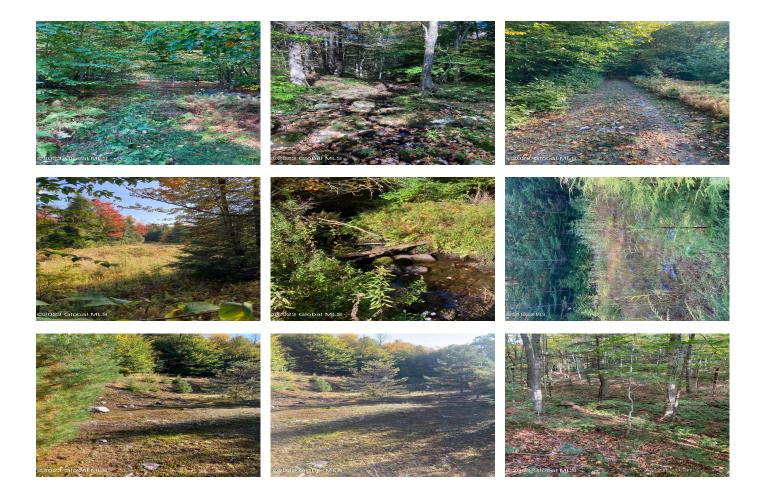

## MLS# - 202326496 - Price: \$650,000

L 3.4 State Hwy 309, Johnstown, NY

**Description:** 435 acres! For sale are six parcels of land that make up this ADK paradise. The six parcels border one another to make the 435 acres. There is a ROW to enter the land, and it is easy to drive on with a truck or SUV. The land provides privacy to enjoy an endless number of outdoor activities. Located only minutes away from Pecks Lake, & 10 mins from Caroga Lake. Please do not enter the land without a real estate agent.