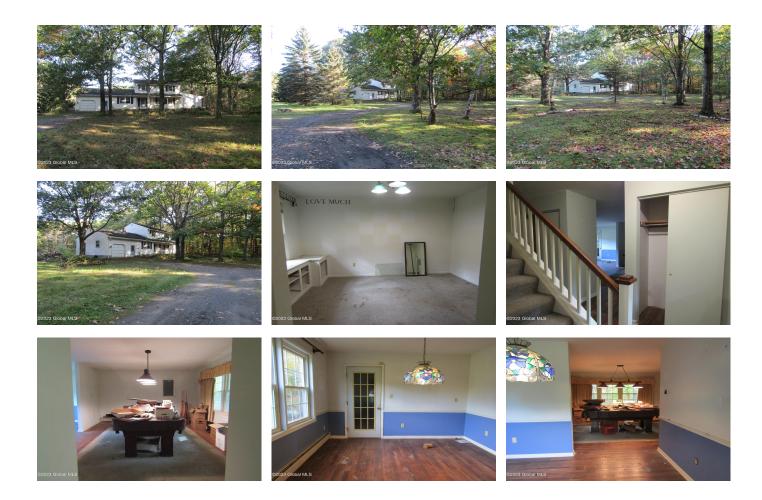

## MLS# - 202326480 - Price: \$130,000

96 Slade Hill Road, Westerlo, NY

**Description:** Welcome to your opportunity to transform this spacious 3 bedroom, 1.5 bathroom Colonial into your own modern rural retreat. Other rooms include an eat-in kitchen, a formal dining room, an office, large living room and as a bonus feature the house also has an expansive 3 season porch with fireplace. With 3.27 acres, this property offers endless potential and serene countryside living. Nearby, you can find popular hiking destinations as well as an overlook that gives you a bird's eye view of Albany. Come take a look at the potential that this house has to offer.

Acres: 3.27 Bedrooms: 3 Estimated Taxes: \$2,916 Heat: Hot Water, Oil Garage: 2 Basement: Full, Interior Entry, Unfinished County: Albany Cooling: None Interior Features: Eat-in Kitchen

Town: Westerlo Bathrooms: 1 Full Water: Drilled Well Exterior: Vinyl Siding

Property Type: Residential School District: Greenville Sewer: Septic Tank Property Style: 2 Story, Colonial Exterior Features: None

Parking Spaces: 14

**Daniel Davies** NYS Licensed Real Estate Broker GRI, ABR, RSPS,SRS,C2EX (518) 656-9068 dan@daviesrealty.net