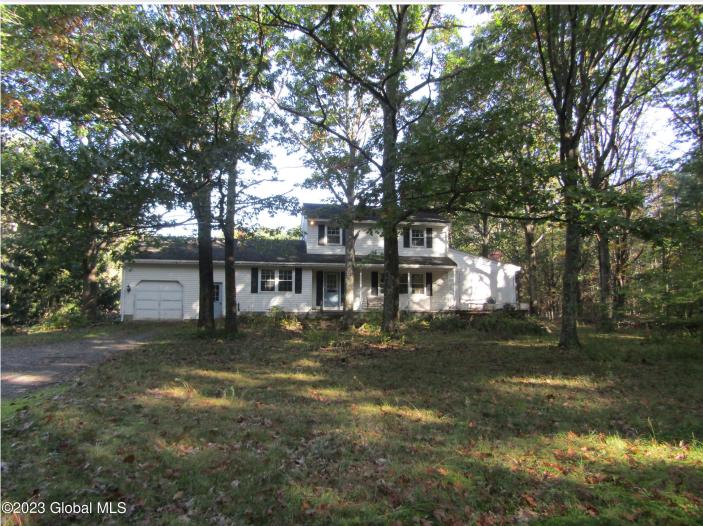

## MLS# - 202326480 - Price: \$130,000

96 Slade Hill Road, Westerlo, NY

**Description:** Welcome to your opportunity to transform this spacious 3 bedroom, 1.5 bathroom Colonial into your own modern rural retreat. Other rooms include an eat-in kitchen, a formal dining room, an office, large living room and as a bonus feature the house also has an expansive 3 season porch with fireplace. With 3.27 acres, this property offers endless potential and serene countryside living. Nearby, you can find popular hiking destinations as well as an overlook that gives you a bird's eye view of Albany. Come take a look at the potential that this house has to offer.

Acres: 3.27 Bedrooms: 3 Estimated Taxes: \$2,916 Heat: Hot Water, Oil Garage: 2 Basement: Full, Interior Entry, Unfinished County: Albany Cooling: None Interior Features: Eat-in Kitchen

Town: Westerlo Bathrooms: 1 Full Water: Drilled Well Exterior: Vinyl Siding

Property Type: Residential School District: Greenville Sewer: Septic Tank Property Style: 2 Story, Colonial Exterior Features: None

Parking Spaces: 14

**Daniel Davies** NYS Licensed Real Estate Broker GRI, ABR, RSPS,SRS,C2EX (518) 656-9068 dan@daviesrealty.net