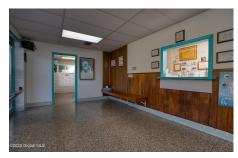

## MLS# - 202326445 - Price: \$699,999 2241-2275 Duanesburg Road, Duanesburg, NY

**Description:** Situated in the highly trafficked location, this beautiful home rests on an expansive 1.17-acre lot, presenting a versatile blend of comfortable living & commercial potential. This home features open floor plan, sunken family room w/wood burning stove,home office,two bedrooms & full bath on the first floor & a master bedroom w/a bath & study area on the second floor. The existing Veterinary office features terracotta walls,terrazzo radiant heat flooring,waiting room,two exam rooms,surgery room,reaveptionist area,labs,cages& kennels. With its mixed-use potential & room for growth,this adaptable property offers endless possibilities for those seeking a professional & personalized veterinary office,medical,dental or chiropractor clinic experience.Conveniently located to I-88 & I-90