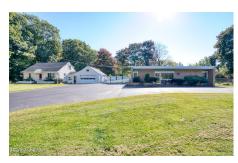

## MLS# - 202326445 - Price: \$699,999 2241-2275 Duanesburg Road, Duanesburg, NY

**Description:** Situated in the highly trafficked location, this beautiful home rests on an expansive 1.17-acre lot, presenting a versatile blend of comfortable living & commercial potential. This home features open floor plan, sunken family room w/wood burning stove,home office,two bedrooms & full bath on the first floor & a master bedroom w/a bath & study area on the second floor. The existing Veterinary office features terracotta walls,terrazzo radiant heat flooring,waiting room,two exam rooms,surgery room,reaveptionist area,labs,cages& kennels. With its mixed-use potential & room for growth,this adaptable property offers endless possibilities for those seeking a professional & personalized veterinary office,medical,dental or chiropractor clinic experience.Conveniently located to I-88 & I-90

Acres: 1.17

Property Type: Commercial

Water: Public

**Property Style:** Office, Multiple Dwelling Unit, Commercial

County: Schenectady

Interior Features: Other, Built-in

Features

**Above Ground Square** 

Feet: 4500

School District: Schalmont

Sewer: Septic Tank
Basement: Other

Cooling: Other

Town: Duanesburg

Estimated Taxes: \$8,047

Heat: Forced Air Exterior: Brick

Parking Spaces: 10