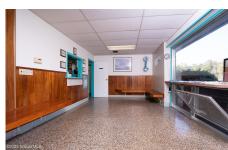

## MLS# - 202326445 - Price: \$699,999 2241-2275 Duanesburg Road, Duanesburg, NY

**Description:** Situated in the highly trafficked location, this beautiful home rests on an expansive 1.17-acre lot, presenting a versatile blend of comfortable living & commercial potential. This home features open floor plan, sunken family room w/wood burning stove,home office,two bedrooms & full bath on the first floor & a master bedroom w/a bath & study area on the second floor. The existing Veterinary office features terracotta walls,terrazzo radiant heat flooring,waiting room,two exam rooms,surgery room,reaveptionist area,labs,cages& kennels. With its mixed-use potential & room for growth,this adaptable property offers endless possibilities for those seeking a professional & personalized veterinary office,medical,dental or chiropractor clinic experience.Conveniently located to I-88 & I-90