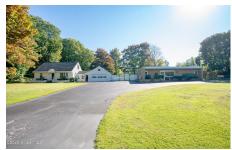

## MLS# - 202326445 - Price: \$699,999 2241-2275 Duanesburg Road, Duanesburg, NY

**Description:** Situated in the highly trafficked location, this beautiful home rests on an expansive 1.17-acre lot, presenting a versatile blend of comfortable living & commercial potential. This home features open floor plan, sunken family room w/wood burning stove,home office,two bedrooms & full bath on the first floor & a master bedroom w/a bath & study area on the second floor. The existing Veterinary office features terracotta walls,terrazzo radiant heat flooring,waiting room,two exam rooms,surgery room,reaveptionist area,labs,cages& kennels. With its mixed-use potential & room for growth,this adaptable property offers endless possibilities for those seeking a professional & personalized veterinary office,medical,dental or chiropractor clinic experience.Conveniently located to I-88 & I-90

Acres: 1.17

Property Type: Commercial

Water: Public

**Property Style:** Office, Multiple Dwelling Unit, Commercial

County: Schenectady

Interior Features: Other, Built-in

Features

**Above Ground Square** 

Feet: 4500

School District: Schalmont

Sewer: Septic Tank
Basement: Other

Cooling: Other

Town: Duanesburg

Estimated Taxes: \$8,047

Heat: Forced Air Exterior: Brick

Parking Spaces: 10