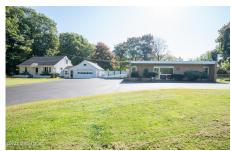

## MLS# - 202326445 - Price: \$699,999 2241-2275 Duanesburg Road, Duanesburg, NY

**Description:** Situated in the highly trafficked location, this beautiful home rests on an expansive 1.17-acre lot, presenting a versatile blend of comfortable living & commercial potential. This home features open floor plan, sunken family room w/wood burning stove,home office,two bedrooms & full bath on the first floor & a master bedroom w/a bath & study area on the second floor. The existing Veterinary office features terracotta walls,terrazzo radiant heat flooring,waiting room,two exam rooms,surgery room,reaveptionist area,labs,cages& kennels. With its mixed-use potential & room for growth,this adaptable property offers endless possibilities for those seeking a professional & personalized veterinary office,medical,dental or chiropractor clinic experience.Conveniently located to I-88 & I-90

Acres: 1.17

Property Type: Commercial

Water: Public

**Property Style:** Office, Multiple Dwelling Unit, Commercial

County: Schenectady

Interior Features: Other, Built-in

Features

**Above Ground Square** 

Feet: 4500

School District: Schalmont

Sewer: Septic Tank
Basement: Other

Cooling: Other

Town: Duanesburg

Estimated Taxes: \$8,047

Heat: Forced Air Exterior: Brick

Parking Spaces: 10