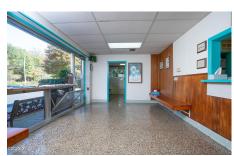

## MLS# - 202326445 - Price: \$699,999 2241-2275 Duanesburg Road, Duanesburg, NY

**Description:** Situated in the highly trafficked location, this beautiful home rests on an expansive 1.17-acre lot, presenting a versatile blend of comfortable living & commercial potential. This home features open floor plan, sunken family room w/wood burning stove,home office,two bedrooms & full bath on the first floor & a master bedroom w/a bath & study area on the second floor. The existing Veterinary office features terracotta walls,terrazzo radiant heat flooring,waiting room,two exam rooms,surgery room,reaveptionist area,labs,cages& kennels. With its mixed-use potential & room for growth,this adaptable property offers endless possibilities for those seeking a professional & personalized veterinary office,medical,dental or chiropractor clinic experience.Conveniently located to I-88 & I-90