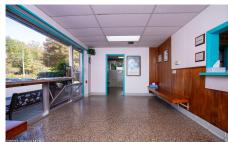

## MLS# - 202326445 - Price: \$699,999 2241-2275 Duanesburg Road, Duanesburg, NY

**Description:** Situated in the highly trafficked location, this beautiful home rests on an expansive 1.17-acre lot, presenting a versatile blend of comfortable living & commercial potential. This home features open floor plan, sunken family room w/wood burning stove,home office,two bedrooms & full bath on the first floor & a master bedroom w/a bath & study area on the second floor. The existing Veterinary office features terracotta walls,terrazzo radiant heat flooring,waiting room,two exam rooms,surgery room,reaveptionist area,labs,cages& kennels. With its mixed-use potential & room for growth,this adaptable property offers endless possibilities for those seeking a professional & personalized veterinary office,medical,dental or chiropractor clinic experience.Conveniently located to I-88 & I-90