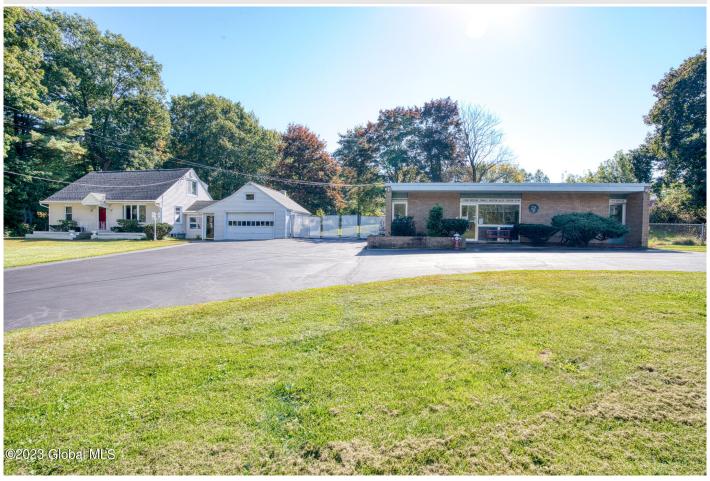

## MLS# - 202326445 - Price: \$699,999 2241-2275 Duanesburg Road, Duanesburg, NY

**Description:** Situated in the highly trafficked location, this beautiful home rests on an expansive 1.17-acre lot, presenting a versatile blend of comfortable living & commercial potential. This home features open floor plan, sunken family room w/wood burning stove,home office,two bedrooms & full bath on the first floor & a master bedroom w/a bath & study area on the second floor. The existing Veterinary office features terracotta walls,terrazzo radiant heat flooring,waiting room,two exam rooms,surgery room,reaveptionist area,labs,cages& kennels. With its mixed-use potential & room for growth,this adaptable property offers endless possibilities for those seeking a professional & personalized veterinary office,medical,dental or chiropractor clinic experience.Conveniently located to I-88 & I-90

Acres: 1.17

Property Type: Commercial

Water: Public

**Property Style:** Office, Multiple Dwelling Unit, Commercial

County: Schenectady

Interior Features: Other, Built-in

Features

**Above Ground Square** 

Feet: 4500

School District: Schalmont

Sewer: Septic Tank
Basement: Other

Cooling: Other

Town: Duanesburg

Estimated Taxes: \$8,047

Heat: Forced Air Exterior: Brick

Parking Spaces: 10