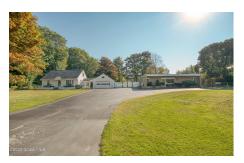

## MLS# - 202326445 - Price: \$699,999 2241-2275 Duanesburg Road, Duanesburg, NY

**Description:** Situated in the highly trafficked location, this beautiful home rests on an expansive 1.17-acre lot, presenting a versatile blend of comfortable living & commercial potential. This home features open floor plan, sunken family room w/wood burning stove,home office,two bedrooms & full bath on the first floor & a master bedroom w/a bath & study area on the second floor. The existing Veterinary office features terracotta walls,terrazzo radiant heat flooring,waiting room,two exam rooms,surgery room,reaveptionist area,labs,cages& kennels. With its mixed-use potential & room for growth,this adaptable property offers endless possibilities for those seeking a professional & personalized veterinary office,medical,dental or chiropractor clinic experience.Conveniently located to I-88 & I-90

Acres: 1.17

Property Type: Commercial

Water: Public

**Property Style:** Office, Multiple Dwelling Unit, Commercial

County: Schenectady

Interior Features: Other, Built-in

Features

**Above Ground Square** 

Feet: 4500

School District: Schalmont

Sewer: Septic Tank
Basement: Other

Cooling: Other

Town: Duanesburg

Estimated Taxes: \$8,047

Heat: Forced Air Exterior: Brick

Parking Spaces: 10