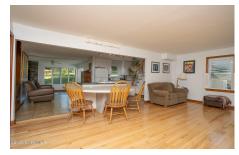

## MLS# - 202326440 - Price: \$699,999 2241-2275 Duanesburg Road, Duanesburg, NY

**Description:** Situated in the highly trafficked location, this beautiful home rests on an expansive 1.17-acre lot, presenting a versatile blend of comfortable living & commercial potential. This home features open floor plan, sunken family room w/wood burning stove,home office,two bedrooms & full bath on the first floor & a master bedroom w/a bath & study area on the second floor. The existing Veterinary office features terracotta walls,terrazzo radiant heat flooring,waiting room,two exam rooms,surgery room,receptionist area,labs,cages& kennels. With its mixed-use potential & room for growth,this adaptable property offers endless possibilities for those seeking a professional & personalized veterinary office,medical,dental or chiropractor clinic experience.Conveniently located to I-88 & I-90