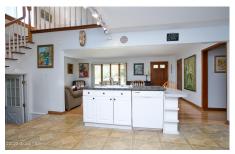

## MLS# - 202326440 - Price: \$699,999 2241-2275 Duanesburg Road, Duanesburg, NY

**Description:** Situated in the highly trafficked location, this beautiful home rests on an expansive 1.17-acre lot, presenting a versatile blend of comfortable living & commercial potential. This home features open floor plan, sunken family room w/wood burning stove,home office,two bedrooms & full bath on the first floor & a master bedroom w/a bath & study area on the second floor. The existing Veterinary office features terracotta walls,terrazzo radiant heat flooring,waiting room,two exam rooms,surgery room,receptionist area,labs,cages& kennels. With its mixed-use potential & room for growth,this adaptable property offers endless possibilities for those seeking a professional & personalized veterinary office,medical,dental or chiropractor clinic experience.Conveniently located to I-88 & I-90