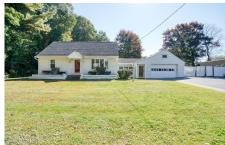

## MLS# - 202326440 - Price: \$699,999 2241-2275 Duanesburg Road, Duanesburg, NY

**Description:** Situated in the highly trafficked location, this beautiful home rests on an expansive 1.17-acre lot, presenting a versatile blend of comfortable living & commercial potential. This home features open floor plan, sunken family room w/wood burning stove,home office,two bedrooms & full bath on the first floor & a master bedroom w/a bath & study area on the second floor. The existing Veterinary office features terracotta walls,terrazzo radiant heat flooring,waiting room,two exam rooms,surgery room,receptionist area,labs,cages& kennels. With its mixed-use potential & room for growth,this adaptable property offers endless possibilities for those seeking a professional & personalized veterinary office,medical,dental or chiropractor clinic experience.Conveniently located to I-88 & I-90