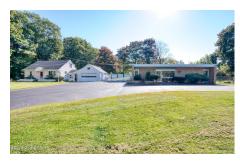

## MLS# - 202326440 - Price: \$699,999 2241-2275 Duanesburg Road, Duanesburg, NY

**Description:** Situated in the highly trafficked location, this beautiful home rests on an expansive 1.17-acre lot, presenting a versatile blend of comfortable living & commercial potential. This home features open floor plan, sunken family room w/wood burning stove,home office,two bedrooms & full bath on the first floor & a master bedroom w/a bath & study area on the second floor. The existing Veterinary office features terracotta walls,terrazzo radiant heat flooring,waiting room,two exam rooms,surgery room,receptionist area,labs,cages& kennels. With its mixed-use potential & room for growth,this adaptable property offers endless possibilities for those seeking a professional & personalized veterinary office,medical,dental or chiropractor clinic experience.Conveniently located to I-88 & I-90