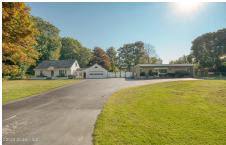

## MLS# - 202326440 - Price: \$699,999 2241-2275 Duanesburg Road, Duanesburg, NY

**Description:** Situated in the highly trafficked location, this beautiful home rests on an expansive 1.17-acre lot, presenting a versatile blend of comfortable living & commercial potential. This home features open floor plan, sunken family room w/wood burning stove,home office,two bedrooms & full bath on the first floor & a master bedroom w/a bath & study area on the second floor. The existing Veterinary office features terracotta walls,terrazzo radiant heat flooring,waiting room,two exam rooms,surgery room,receptionist area,labs,cages& kennels. With its mixed-use potential & room for growth,this adaptable property offers endless possibilities for those seeking a professional & personalized veterinary office,medical,dental or chiropractor clinic experience.Conveniently located to I-88 & I-90

Acres: 1.17

Property Type: Residential School District: Schalmont

Sewer: Septic Tank Basement: Full County: Schenectady

Interior Features: Other

**Below Ground Square** 

Feet: 1000

Bedrooms: 4

Estimated Taxes: \$8,047

Heat: Hot Water Exterior: Block

Cooling: Central Air, Other

Town: Duanesburg

Bathrooms: 2 Full

Water: Public Garage: 2

Exterior Features: Other

Parking Spaces: 10

**Daniel Davies** NYS Licensed Real Estate Broker GRI, ABR, RSPS,SRS,C2EX (518) 656-9068 dan@daviesrealty.net