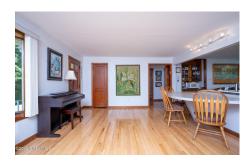

## MLS# - 202326440 - Price: \$699,999 2241-2275 Duanesburg Road, Duanesburg, NY

**Description:** Situated in the highly trafficked location, this beautiful home rests on an expansive 1.17-acre lot, presenting a versatile blend of comfortable living & commercial potential. This home features open floor plan, sunken family room w/wood burning stove,home office,two bedrooms & full bath on the first floor & a master bedroom w/a bath & study area on the second floor. The existing Veterinary office features terracotta walls,terrazzo radiant heat flooring,waiting room,two exam rooms,surgery room,receptionist area,labs,cages& kennels. With its mixed-use potential & room for growth,this adaptable property offers endless possibilities for those seeking a professional & personalized veterinary office,medical,dental or chiropractor clinic experience.Conveniently located to I-88 & I-90