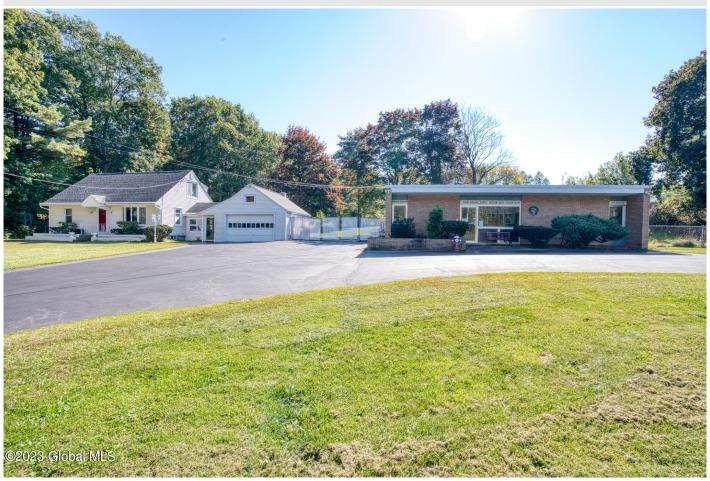

## MLS# - 202326440 - Price: \$699,999 2241-2275 Duanesburg Road, Duanesburg, NY

**Description:** Situated in the highly trafficked location, this beautiful home rests on an expansive 1.17-acre lot, presenting a versatile blend of comfortable living & commercial potential. This home features open floor plan, sunken family room w/wood burning stove,home office,two bedrooms & full bath on the first floor & a master bedroom w/a bath & study area on the second floor. The existing Veterinary office features terracotta walls,terrazzo radiant heat flooring,waiting room,two exam rooms,surgery room,receptionist area,labs,cages& kennels. With its mixed-use potential & room for growth,this adaptable property offers endless possibilities for those seeking a professional & personalized veterinary office,medical,dental or chiropractor clinic experience.Conveniently located to I-88 & I-90