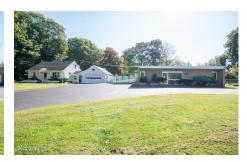

## MLS# - 202326440 - Price: \$699,999 2241-2275 Duanesburg Road, Duanesburg, NY

**Description:** Situated in the highly trafficked location, this beautiful home rests on an expansive 1.17-acre lot, presenting a versatile blend of comfortable living & commercial potential. This home features open floor plan, sunken family room w/wood burning stove,home office,two bedrooms & full bath on the first floor & a master bedroom w/a bath & study area on the second floor. The existing Veterinary office features terracotta walls,terrazzo radiant heat flooring,waiting room,two exam rooms,surgery room,receptionist area,labs,cages& kennels. With its mixed-use potential & room for growth,this adaptable property offers endless possibilities for those seeking a professional & personalized veterinary office,medical,dental or chiropractor clinic experience.Conveniently located to I-88 & I-90