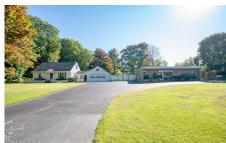

## MLS# - 202326440 - Price: \$699,999 2241-2275 Duanesburg Road, Duanesburg, NY

**Description:** Situated in the highly trafficked location, this beautiful home rests on an expansive 1.17-acre lot, presenting a versatile blend of comfortable living & commercial potential. This home features open floor plan, sunken family room w/wood burning stove,home office,two bedrooms & full bath on the first floor & a master bedroom w/a bath & study area on the second floor. The existing Veterinary office features terracotta walls,terrazzo radiant heat flooring,waiting room,two exam rooms,surgery room,receptionist area,labs,cages& kennels. With its mixed-use potential & room for growth,this adaptable property offers endless possibilities for those seeking a professional & personalized veterinary office,medical,dental or chiropractor clinic experience.Conveniently located to I-88 & I-90

Acres: 1.17

Property Type: Residential School District: Schalmont

Sewer: Septic Tank Basement: Full County: Schenectady

Interior Features: Other

**Below Ground Square** 

Feet: 1000

Bedrooms: 4

Estimated Taxes: \$8,047

Heat: Hot Water Exterior: Block

Cooling: Central Air, Other

Town: Duanesburg

Bathrooms: 2 Full

Water: Public Garage: 2

Exterior Features: Other

Parking Spaces: 10

**Daniel Davies** NYS Licensed Real Estate Broker GRI, ABR, RSPS,SRS,C2EX (518) 656-9068 dan@daviesrealty.net