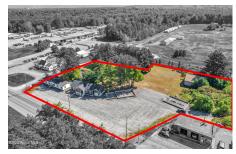

**Description:** Prime 3.63 acre commercial site, ripe for redevelopment. Commercial Zoning with many potential uses. Excellent location on Rt. 9 corridor with close proximity to I-87. Average Annual Daily Traffic Count 20,410 per NYS DOT. Natural gas, public water and public sewer available at road. 311' of road frontage. Checks many boxes. Currently has a 1,976 SF single family structure, a 40x40 pole barn and two temporary structures on site.

Acres: 3.63

School District: South Glens

Falls

Sewer: Septic Tank

Town: Moreau

Estimated Taxes: \$5,286

County: Saratoga

Property Type: Land

Water: Public

Zoning: Commercial

Daniel Davies NYS Licensed Real Estate Broker GRI, ABR, RSPS,SRS,C2EX (518) 656-9068 dan@daviesrealty.net