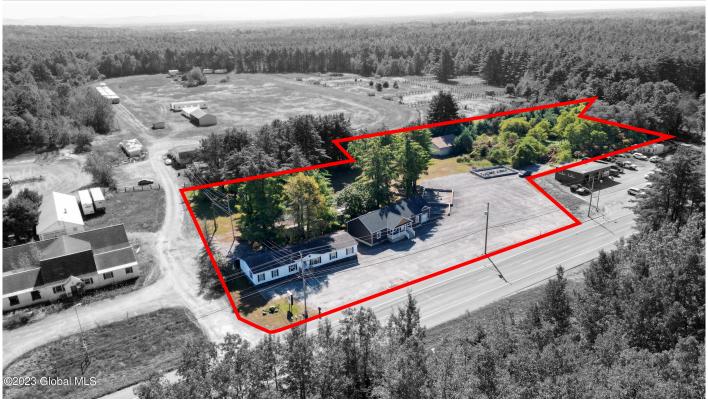

**Description:** Prime 3.63 acre commercial site, ripe for redevelopment. Commercial Zoning with many potential uses. Excellent location on Rt. 9 corridor with close proximity to I-87. Average Annual Daily Traffic Count 20,410 per NYS DOT. Natural gas, public water and public sewer available at road. 311' of road frontage. Checks many boxes. Currently has a 1,976 SF single family structure, a 40x40 pole barn and two temporary structures on site.

Acres: 3.63

School District: South Glens

Falls

Sewer: Septic Tank

Town: Moreau

Estimated Taxes: \$5,286

County: Saratoga

Property Type: Land

Water: Public

Zoning: Commercial

Daniel Davies NYS Licensed Real Estate Broker GRI, ABR, RSPS,SRS,C2EX (518) 656-9068 dan@daviesrealty.net