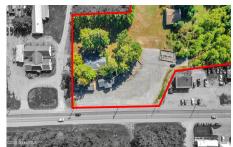

**Description:** Prime 3.63 acre commercial site, ripe for redevelopment. Commercial Zoning with many potential uses. Excellent location on Rt. 9 corridor with close proximity to I-87. Average Annual Daily Traffic Count 20,410 per NYS DOT. Natural gas, public water and public sewer available at road. 311' of road frontage. Checks many boxes. Currently has a 1,976 SF single family structure, a 40x40 pole barn and two temporary structures on site.

Acres: 3.63

School District: South Glens

Falls

Sewer: Septic Tank

Town: Moreau

Estimated Taxes: \$5,286

County: Saratoga

Property Type: Land

Water: Public

Zoning: Commercial

Daniel Davies NYS Licensed Real Estate Broker GRI, ABR, RSPS,SRS,C2EX (518) 656-9068 dan@daviesrealty.net