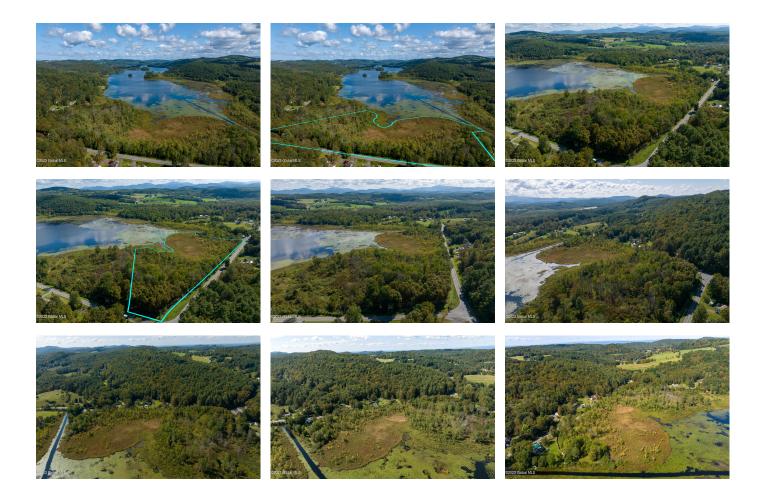

## MLS# - 202326301 - Price: \$185,000

L8.1 County Route 49, Argyle, NY

**Description:** Over 1000' of frontage on Cossayuna Lake from this 15-acre lot! Build a beautiful lake home on your own private compound! Easy to access: this property occupies almost the entire south-west corner of the lake at the intersection of Route 49 and Route 48. And although it does contain wetlands, there are many areas of land where you could build a fine home with access to the lake.

Acres: 15 School District: Greenwich Water: None Town: Greenwich Estimated Taxes: \$1,004 Sewer: None Property Type: Land Lake/River: Cossayuna Lake County: Washington

Daniel Davies NYS Licensed Real Estate Broker GRI, ABR, RSPS,SRS,C2EX (518) 656-9068 dan@daviesrealty.net