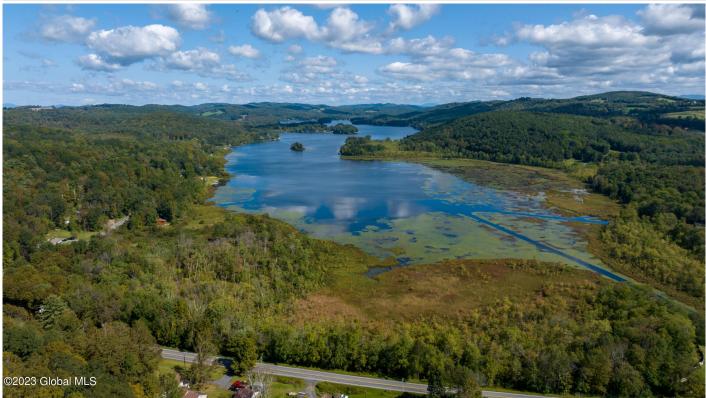

## MLS# - 202326301 - Price: \$185,000

L8.1 County Route 49, Argyle, NY

**Description:** Over 1000' of frontage on Cossayuna Lake from this 15-acre lot! Build a beautiful lake home on your own private compound! Easy to access: this property occupies almost the entire south-west corner of the lake at the intersection of Route 49 and Route 48. And although it does contain wetlands, there are many areas of land where you could build a fine home with access to the lake.

Acres: 15 School District: Greenwich Water: None Town: Greenwich Estimated Taxes: \$1,004 Sewer: None Property Type: Land Lake/River: Cossayuna Lake County: Washington

Daniel Davies NYS Licensed Real Estate Broker GRI, ABR, RSPS,SRS,C2EX (518) 656-9068 dan@daviesrealty.net