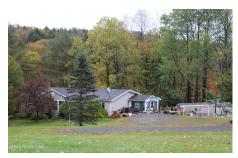

## MLS# - 202326298 - Price: \$349,000 646 Mooney Road, East Worcester, NY

**Description:** TWO FOR ONE: Hidden from a quiet country road you will find this prime manufactured ranch home, plus a custom single wide second home needing restoration (Raccoon damage) and a 28 x 28 garage with large workshop. The ranch home has all beautiful natural style woodwork, attractive living room with stone faced fireplace, ding room, and plentiful kitchen cabinets. From outdoors you enter a cozy mud room that leads into the utility room containing washer/dryer and pantry. Front porch overlooks the gushing creek below and abundant wildlife. There is a nice open area that will provide lots of space to grow your veggies and flower gardens. Follow trail through the woodland, relax or enjoy your 4x4"toys". Restore the second home for guests and/or family. A GREAT FIND! New photos coming

Acres: 53
Bedrooms: 3

Estimated Taxes: \$6,831
Sewer: Septic Tank

**Property Style:** Double-Wide, Manufactured, Ranch, Other

Exterior Features: Lighting

Parking Spaces: 10

Town: Worcester
Bathrooms: 2 Full

Lake/River: Wood Creek

Heat: Forced Air, Propane

Basement: Crawl Space

County: Otsego

Property Type: Residential School District: Worcester

Water: Drilled Well

Garage: 1

Exterior: Vinyl Siding