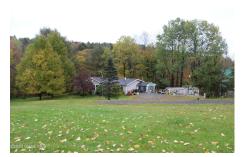

## MLS# - 202326298 - Price: \$349,000 646 Mooney Road, East Worcester, NY

**Description:** TWO FOR ONE: Hidden from a quiet country road you will find this prime manufactured ranch home, plus a custom single wide second home needing restoration (Raccoon damage) and a 28 x 28 garage with large workshop. The ranch home has all beautiful natural style woodwork, attractive living room with stone faced fireplace, ding room, and plentiful kitchen cabinets. From outdoors you enter a cozy mud room that leads into the utility room containing washer/dryer and pantry. Front porch overlooks the gushing creek below and abundant wildlife. There is a nice open area that will provide lots of space to grow your veggies and flower gardens. Follow trail through the woodland, relax or enjoy your 4x4"toys". Restore the second home for guests and/or family. A GREAT FIND! New photos coming

Acres: 53
Bedrooms: 3

Estimated Taxes: \$6,831
Sewer: Septic Tank

**Property Style:** Double-Wide, Manufactured, Ranch, Other

Exterior Features: Lighting

Parking Spaces: 10

Town: Worcester
Bathrooms: 2 Full

Lake/River: Wood Creek

Heat: Forced Air, Propane

Basement: Crawl Space

County: Otsego

Property Type: Residential School District: Worcester

Water: Drilled Well

Garage: 1

Exterior: Vinyl Siding