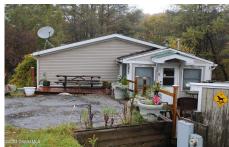

## MLS# - 202326298 - Price: \$349,000 646 Mooney Road, East Worcester, NY

**Description:** TWO FOR ONE: Hidden from a quiet country road you will find this prime manufactured ranch home, plus a custom single wide second home needing restoration (Raccoon damage) and a 28 x 28 garage with large workshop. The ranch home has all beautiful natural style woodwork, attractive living room with stone faced fireplace, ding room, and plentiful kitchen cabinets. From outdoors you enter a cozy mud room that leads into the utility room containing washer/dryer and pantry. Front porch overlooks the gushing creek below and abundant wildlife. There is a nice open area that will provide lots of space to grow your veggies and flower gardens. Follow trail through the woodland, relax or enjoy your 4x4"toys". Restore the second home for guests and/or family. A GREAT FIND! New photos coming

Acres: 53
Bedrooms: 3

Estimated Taxes: \$6,831
Sewer: Septic Tank

**Property Style:** Double-Wide, Manufactured, Ranch, Other

Exterior Features: Lighting

Parking Spaces: 10

Town: Worcester
Bathrooms: 2 Full

Lake/River: Wood Creek

Heat: Forced Air, Propane

Basement: Crawl Space

County: Otsego

Property Type: Residential School District: Worcester

Water: Drilled Well

Garage: 1

Exterior: Vinyl Siding