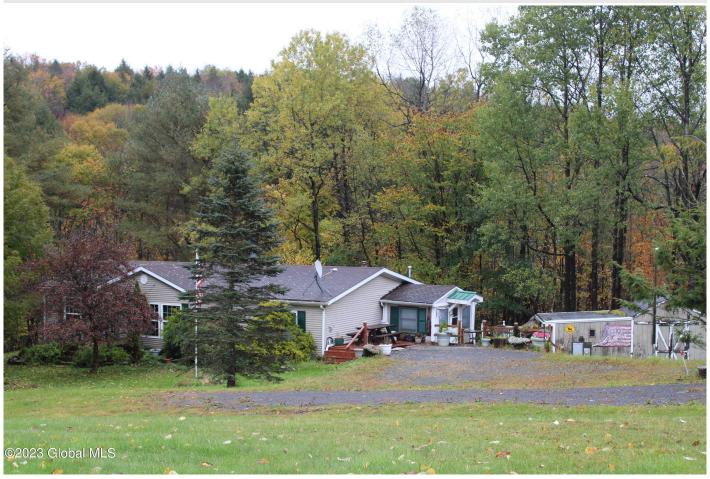

## MLS# - 202326298 - Price: \$349,000 646 Mooney Road, East Worcester, NY

**Description:** TWO FOR ONE: Hidden from a quiet country road you will find this prime manufactured ranch home, plus a custom single wide second home needing restoration (Raccoon damage) and a 28 x 28 garage with large workshop. The ranch home has all beautiful natural style woodwork, attractive living room with stone faced fireplace, ding room, and plentiful kitchen cabinets. From outdoors you enter a cozy mud room that leads into the utility room containing washer/dryer and pantry. Front porch overlooks the gushing creek below and abundant wildlife. There is a nice open area that will provide lots of space to grow your veggies and flower gardens. Follow trail through the woodland, relax or enjoy your 4x4"toys". Restore the second home for guests and/or family. A GREAT FIND! New photos coming

Acres: 53
Bedrooms: 3

Estimated Taxes: \$6,831
Sewer: Septic Tank

**Property Style:** Double-Wide, Manufactured, Ranch, Other

Exterior Features: Lighting

Parking Spaces: 10

Town: Worcester
Bathrooms: 2 Full

Lake/River: Wood Creek

Heat: Forced Air, Propane

Basement: Crawl Space

County: Otsego

Property Type: Residential School District: Worcester

Water: Drilled Well

Garage: 1

Exterior: Vinyl Siding