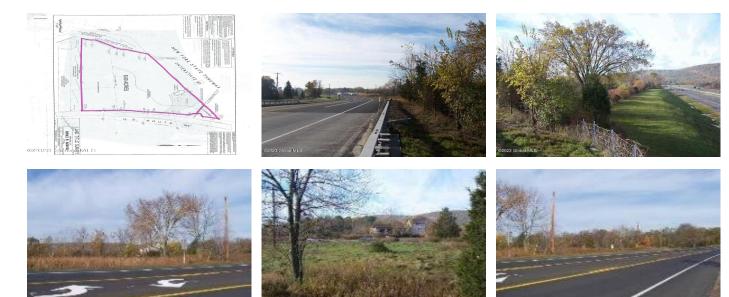

## MLS# - 202326245 - Price: \$825,825

12373 Route 9w , New Baltimore, NY

**Description:** 9.08 Acres on Rt. 9W, recently approved for medical use facility. Frontage on Rt. 9W and the Thruway. Heavy traffic area with many new businesses. Close to Coxsackie and Albany. Electric, Natural Gas, Water & Sewer, Cable, all at the road.

## Acres: 9.08

School District: Coxsackie-Athens

Sewer: Public Sewer

Basement: None

County: Greene

Zoning: Commercial

Town: New Baltimore Estimated Taxes: \$15,000

Heat: None Exterior: None Cooling: None Property Type: Commercial Water: Public