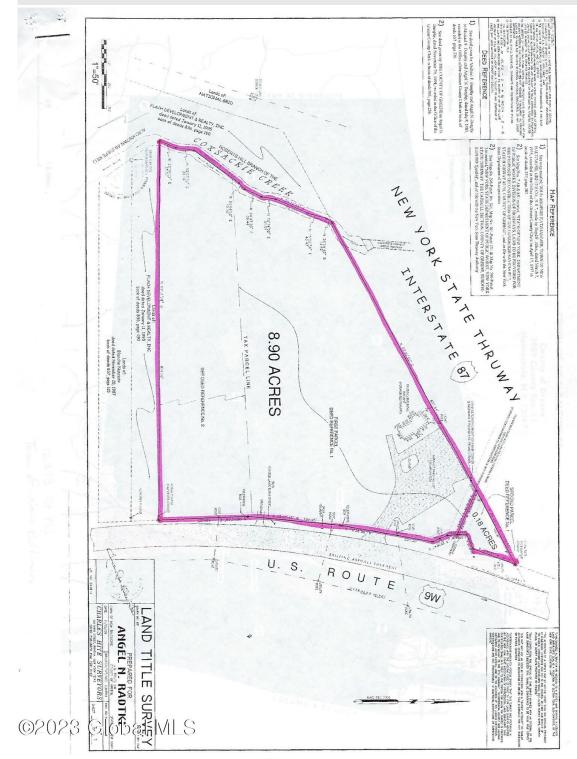

## MLS# - 202326245 - Price: \$825,825

12373 Route 9w , New Baltimore, NY

**Description:** 9.08 Acres on Rt. 9W, recently approved for medical use facility. Frontage on Rt. 9W and the Thruway. Heavy traffic area with many new businesses. Close to Coxsackie and Albany. Electric, Natural Gas, Water & Sewer, Cable, all at the road.

## Acres: 9.08

School District: Coxsackie-Athens

Sewer: Public Sewer

Basement: None

County: Greene

Zoning: Commercial

Town: New Baltimore Estimated Taxes: \$15,000

Heat: None Exterior: None Cooling: None Property Type: Commercial Water: Public