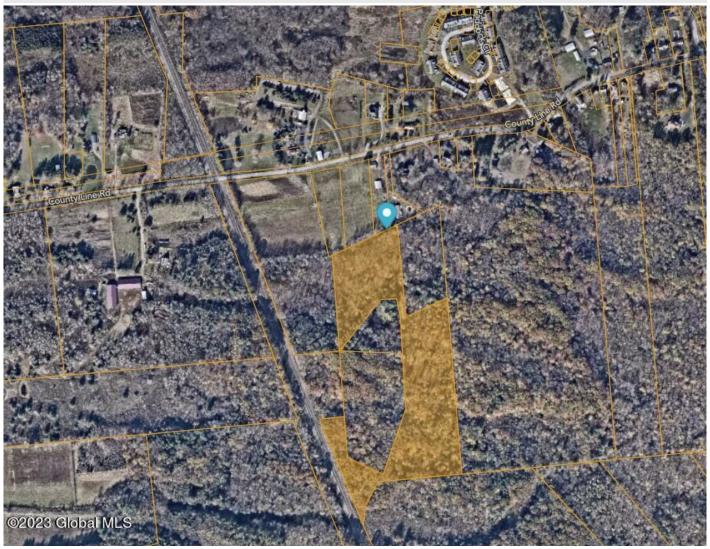

**Description:** 16 Acre Lot. About 2 Acres are cleared out for development. You can build your own home or use as you please. It has partially logged, but the rest of the 14 acres are wooded. Water can be brought in, well or public (via City of Rotterdam). This is residential zoning as well.

Acres: 16.2

School District: Guilderland

Sewer: None

Town: Guilderland

Estimated Taxes: \$2,000

County: Albany

Property Type: Land

Water: None