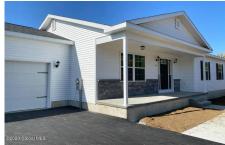

L29 Black Bear Path, Corinth, NY

**Description:** Centrally located between Saratoga Springs, Lake George and Glens Falls this new neighborhood offers the ideal opportunity to live in a peaceful environment with close proximity to vibrant amenities. Our homes are designed with modern living in mind, ensuring optimal space that caters to your lifestyle. Need customization? Let us use our experience to help you tailor your home to fit your needs. We have several one and two story plans from which to choose and lots ranging in size from 0.5-4 acres. Distinctive features include soft close cabinets, granite or quartz countertops, stainless steel appliances, LVP flooring, high efficiency utilities and more.

Acres: 0.65 Bedrooms: 3

Estimated Taxes: \$7,800

Heat: Forced Air

Basement: Full, Interior Entry

County: Saratoga

Zoning: Single Residence

Town: Corinth

Bathrooms: 2 Full

Water: Public

Garage: 2

Exterior: Drywall, Vinyl Siding

Cooling: Central Air

Interior Features: Vaulted

Ceiling(s)

Property Type: Residential School District: Corinth Sewer: Septic Tank Property Style: Ranch

Exterior Features: Drive-Paved

Parking Spaces: 6

Daniel Davies NYS Licensed Real Estate Broker GRI, ABR, RSPS,SRS,C2EX (518) 656-9068 dan@daviesrealty.net