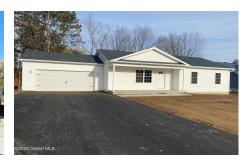

L29 Black Bear Path, Corinth, NY

**Description:** Centrally located between Saratoga Springs, Lake George and Glens Falls this new neighborhood offers the ideal opportunity to live in a peaceful environment with close proximity to vibrant amenities. Our homes are designed with modern living in mind, ensuring optimal space that caters to your lifestyle. Need customization? Let us use our experience to help you tailor your home to fit your needs. We have several one and two story plans from which to choose and lots ranging in size from 0.5-4 acres. Distinctive features include soft close cabinets, granite or quartz countertops, stainless steel appliances, LVP flooring, high efficiency utilities and more.

Acres: 0.65 Bedrooms: 3

Estimated Taxes: \$7,800

Heat: Forced Air

Basement: Full, Interior Entry

County: Saratoga

Zoning: Single Residence

Town: Corinth

Bathrooms: 2 Full

Water: Public

Garage: 2

Exterior: Drywall, Vinyl Siding

Cooling: Central Air

Interior Features: Vaulted

Ceiling(s)

Property Type: Residential School District: Corinth Sewer: Septic Tank Property Style: Ranch

Exterior Features: Drive-Paved

Parking Spaces: 6

Daniel Davies NYS Licensed Real Estate Broker GRI, ABR, RSPS,SRS,C2EX (518) 656-9068 dan@daviesrealty.net