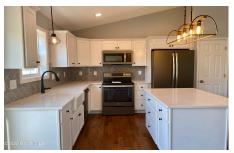

L29 Black Bear Path, Corinth, NY

**Description:** Centrally located between Saratoga Springs, Lake George and Glens Falls this new neighborhood offers the ideal opportunity to live in a peaceful environment with close proximity to vibrant amenities. Our homes are designed with modern living in mind, ensuring optimal space that caters to your lifestyle. Need customization? Let us use our experience to help you tailor your home to fit your needs. We have several one and two story plans from which to choose and lots ranging in size from 0.5-4 acres. Distinctive features include soft close cabinets, granite or quartz countertops, stainless steel appliances, LVP flooring, high efficiency utilities and more.

Water: Public

Garage: 2

Exterior: Drywall, Vinyl Siding

Cooling: Central Air

Interior Features: Vaulted

Ceiling(s)

Property Type: Residential School District: Corinth Sewer: Septic Tank Property Style: Ranch