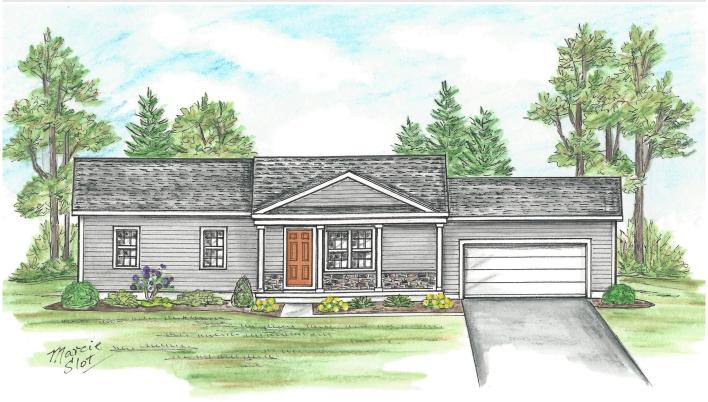

L29 Black Bear Path, Corinth, NY

**Description:** Centrally located between Saratoga Springs, Lake George and Glens Falls this new neighborhood offers the ideal opportunity to live in a peaceful environment with close proximity to vibrant amenities. Our homes are designed with modern living in mind, ensuring optimal space that caters to your lifestyle. Need customization? Let us use our experience to help you tailor your home to fit your needs. We have several one and two story plans from which to choose and lots ranging in size from 0.5-4 acres. Distinctive features include soft close cabinets, granite or quartz countertops, stainless steel appliances, LVP flooring, high efficiency utilities and more.

Acres: 0.65 Bedrooms: 3

Estimated Taxes: \$7,800

Heat: Forced Air

Basement: Full, Interior Entry

County: Saratoga

Zoning: Single Residence

Town: Corinth

Bathrooms: 2 Full

Water: Public

Garage: 2

Exterior: Drywall, Vinyl Siding

Cooling: Central Air

Interior Features: Vaulted

Ceiling(s)

Property Type: Residential School District: Corinth Sewer: Septic Tank Property Style: Ranch

Exterior Features: Drive-Paved

Parking Spaces: 6

Daniel Davies NYS Licensed Real Estate Broker GRI, ABR, RSPS,SRS,C2EX (518) 656-9068 dan@daviesrealty.net