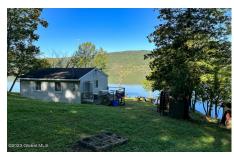

## MLS# - 202326159 - Price: \$169,000

230 Death Rock Way, Whitehall, NY

**Description:** LAKEFRONT OPPORTUNITY vacation property with camp in South Bay on Lake Champlain. Three-season camp nestled on 3 parcels making up 1.24 acres with about 364' of lake frontage. Enjoy incredible views, fishing, and privacy on the shore of Lake Champlain with dock & private beach area. Also on the property is an outhouse and a storage shed. Don't miss this chance to own your own piece of lakefront at a reasonable price. Only accessible by boat.

Acres: 1.24 Bedrooms: 1

**Lake/River:** Lake Champlain **Heat:** Electric, None, Other

Exterior: Other

Cooling: Other

Town: Whitehall

School District: Whitehall

Water: None

Property Style: Camp
Exterior Features: Outdoor

Shower, Other, Dock

Interior Features: Other

Property Type: Residential Estimated Taxes: \$1,812

Sewer: None
Basement: None
County: Washington

Daniel Davies NYS Licensed Real Estate Broker GRI, ABR, RSPS,SRS,C2EX (518) 656-9068 dan@daviesrealty.net