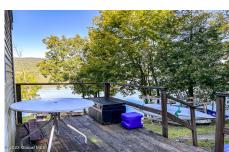

## MLS# - 202326159 - Price: \$169,000

230 Death Rock Way, Whitehall, NY

**Description:** LAKEFRONT OPPORTUNITY vacation property with camp in South Bay on Lake Champlain. Three-season camp nestled on 3 parcels making up 1.24 acres with about 364' of lake frontage. Enjoy incredible views, fishing, and privacy on the shore of Lake Champlain with dock & private beach area. Also on the property is an outhouse and a storage shed. Don't miss this chance to own your own piece of lakefront at a reasonable price. Only accessible by boat.

Acres: 1.24 Bedrooms: 1

**Lake/River:** Lake Champlain **Heat:** Electric, None, Other

Exterior: Other

Cooling: Other

Town: Whitehall

School District: Whitehall

Water: None

Property Style: Camp
Exterior Features: Outdoor

Shower, Other, Dock

Interior Features: Other

Property Type: Residential Estimated Taxes: \$1,812

Sewer: None
Basement: None
County: Washington

Daniel Davies NYS Licensed Real Estate Broker GRI, ABR, RSPS,SRS,C2EX (518) 656-9068 dan@daviesrealty.net