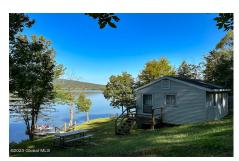

## MLS# - 202326159 - Price: \$169,000

230 Death Rock Way, Whitehall, NY

**Description:** LAKEFRONT OPPORTUNITY vacation property with camp in South Bay on Lake Champlain. Three-season camp nestled on 3 parcels making up 1.24 acres with about 364' of lake frontage. Enjoy incredible views, fishing, and privacy on the shore of Lake Champlain with dock & private beach area. Also on the property is an outhouse and a storage shed. Don't miss this chance to own your own piece of lakefront at a reasonable price. Only accessible by boat.

Acres: 1.24 Bedrooms: 1

**Lake/River:** Lake Champlain **Heat:** Electric, None, Other

Exterior: Other

Cooling: Other

Town: Whitehall

School District: Whitehall

Water: None

Property Style: Camp
Exterior Features: Outdoor

Shower, Other, Dock

Interior Features: Other

Property Type: Residential Estimated Taxes: \$1,812

Sewer: None
Basement: None
County: Washington

Daniel Davies NYS Licensed Real Estate Broker GRI, ABR, RSPS,SRS,C2EX (518) 656-9068 dan@daviesrealty.net