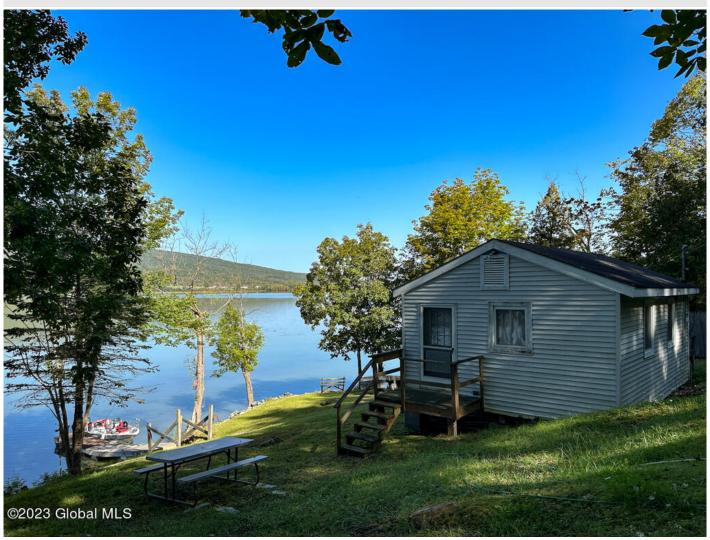

## MLS# - 202326159 - Price: \$169,000

230 Death Rock Way, Whitehall, NY

**Description:** LAKEFRONT OPPORTUNITY vacation property with camp in South Bay on Lake Champlain. Three-season camp nestled on 3 parcels making up 1.24 acres with about 364' of lake frontage. Enjoy incredible views, fishing, and privacy on the shore of Lake Champlain with dock & private beach area. Also on the property is an outhouse and a storage shed. Don't miss this chance to own your own piece of lakefront at a reasonable price. Only accessible by boat.

Acres: 1.24 Bedrooms: 1

**Lake/River:** Lake Champlain **Heat:** Electric, None, Other

Exterior: Other

Cooling: Other

Town: Whitehall

School District: Whitehall

Water: None

Property Style: Camp
Exterior Features: Outdoor

Shower, Other, Dock

Interior Features: Other

Property Type: Residential Estimated Taxes: \$1,812

Sewer: None
Basement: None
County: Washington

Daniel Davies NYS Licensed Real Estate Broker GRI, ABR, RSPS,SRS,C2EX (518) 656-9068 dan@daviesrealty.net