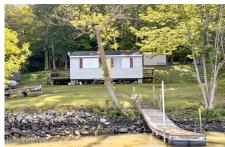

## MLS# - 202326159 - Price: \$169,000

230 Death Rock Way, Whitehall, NY

**Description:** LAKEFRONT OPPORTUNITY vacation property with camp in South Bay on Lake Champlain. Three-season camp nestled on 3 parcels making up 1.24 acres with about 364' of lake frontage. Enjoy incredible views, fishing, and privacy on the shore of Lake Champlain with dock & private beach area. Also on the property is an outhouse and a storage shed. Don't miss this chance to own your own piece of lakefront at a reasonable price. Only accessible by boat.

Acres: 1.24 Bedrooms: 1

**Lake/River:** Lake Champlain **Heat:** Electric, None, Other

Exterior: Other

Cooling: Other

Town: Whitehall

School District: Whitehall

Water: None

Property Style: Camp
Exterior Features: Outdoor

Shower, Other, Dock

Interior Features: Other

Property Type: Residential Estimated Taxes: \$1,812

Sewer: None
Basement: None
County: Washington

Daniel Davies NYS Licensed Real Estate Broker GRI, ABR, RSPS,SRS,C2EX (518) 656-9068 dan@daviesrealty.net