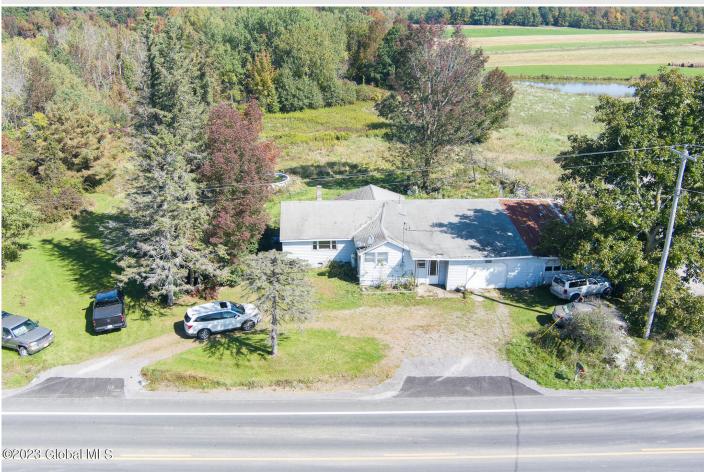

## MLS# - 202326123 - Price: \$169,000

2041 State Highway 162, Esperance, NY

**Description:** Welcome to this charming 3-bedroom, 1-bathroom home nestled on a spacious and private lot boasting 1.5 acres located in the award winning Fonda-Fultonville school district. This property offers a unique opportunity for those looking to put their personal touch on a home with great potential. Situated in a quiet neighborhood, this home offers a sense of seclusion while being just a short drive away from major commuter routes, making it easy to access the amenities of the surrounding area. Seller is in the process of installing a new furnace.

Acres: 1.5 Bedrooms: 3 Estimated Taxes: \$2,400 Heat: Forced Air, Oil Basement: Bilco Doors County: Montgomery Interior Features: Built-in Features Town: Charleston Bathrooms: 1 Full Water: Drilled Well Garage: 2 Exterior: Vinyl Siding Cooling: Window Unit(s) Property Type: Residential School District: Fonda-Fultonville Sewer: Septic Tank Property Style: 1 Story, Ranch Exterior Features: None Parking Spaces: 6