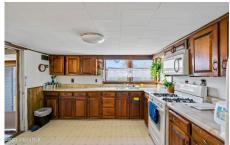

## MLS# - 202326123 - Price: \$169,000

2041 State Highway 162, Esperance, NY

**Description:** Welcome to this charming 3-bedroom, 1-bathroom home nestled on a spacious and private lot boasting 1.5 acres located in the award winning Fonda-Fultonville school district. This property offers a unique opportunity for those looking to put their personal touch on a home with great potential. Situated in a quiet neighborhood, this home offers a sense of seclusion while being just a short drive away from major commuter routes, making it easy to access the amenities of the surrounding area. Seller is in the process of installing a new furnace.

Acres: 1.5 Bedrooms: 3 Estimated Taxes: \$2,400 Heat: Forced Air, Oil Basement: Bilco Doors County: Montgomery Interior Features: Built-in Features Town: Charleston Bathrooms: 1 Full Water: Drilled Well Garage: 2 Exterior: Vinyl Siding Cooling: Window Unit(s) Property Type: Residential School District: Fonda-Fultonville Sewer: Septic Tank Property Style: 1 Story, Ranch Exterior Features: None Parking Spaces: 6