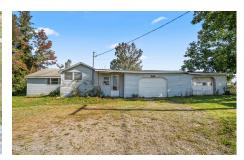

## MLS# - 202326123 - Price: \$169,000

2041 State Highway 162, Esperance, NY

**Description:** Welcome to this charming 3-bedroom, 1-bathroom home nestled on a spacious and private lot boasting 1.5 acres located in the award winning Fonda-Fultonville school district. This property offers a unique opportunity for those looking to put their personal touch on a home with great potential. Situated in a quiet neighborhood, this home offers a sense of seclusion while being just a short drive away from major commuter routes, making it easy to access the amenities of the surrounding area. Seller is in the process of installing a new furnace.

Acres: 1.5 Bedrooms: 3 Estimated Taxes: \$2,400 Heat: Forced Air, Oil Basement: Bilco Doors County: Montgomery Interior Features: Built-in Features Town: Charleston Bathrooms: 1 Full Water: Drilled Well Garage: 2 Exterior: Vinyl Siding Cooling: Window Unit(s) Property Type: Residential School District: Fonda-Fultonville Sewer: Septic Tank Property Style: 1 Story, Ranch Exterior Features: None Parking Spaces: 6