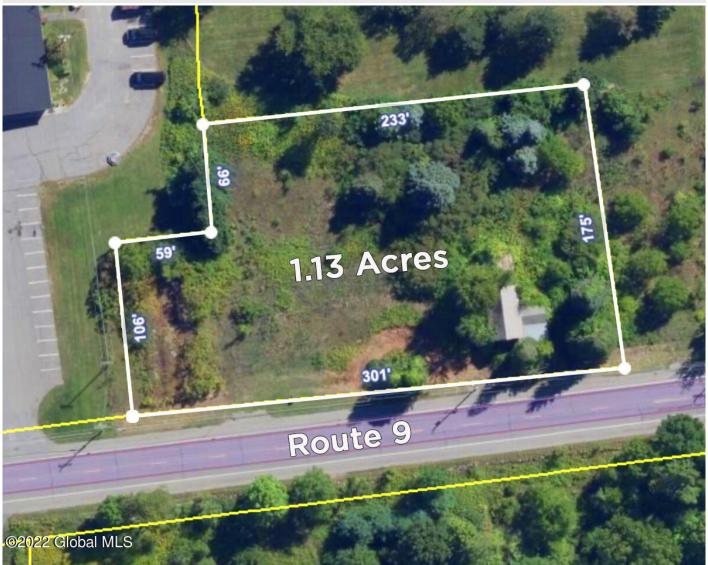

688 Route 9, Gansevoort, NY

**Description:** Easy to Envision: This terrific site is ready for you to launch/expand your business! This 1+ acre lot has 300' of road frontage on busy Route 9 corridor in Wilton with traffic counts of 8,300+ among many successful commercial properties. Zoning was just adjusted to Wilton's Residential Business 1 Zone: Approved uses include a 1-2 family home or a restaurant, professional office, veterinary, self-storage, retail, nursery/garden center, daycare, place of worship, club/community group with a Special Use permit. See RB1 zoning regs/setbacks in documents. Wilton Water says public water/sewer can be brought from neighboring sites. Let's discuss YOUR potential uses for this turnkey commercial/residential land in Wilton's busiest thoroughfare!

Acres: 1.13 Town: Wilton

School District: Saratoga Springs Estimated Taxes: \$1,260
Sewer: None County: Saratoga

Property Type: Land Water: Other, None Zoning: Mixed

Daniel Davies NYS Licensed Real Estate Broker GRI, ABR, RSPS,SRS,C2EX (518) 656-9068 dan@daviesrealty.net