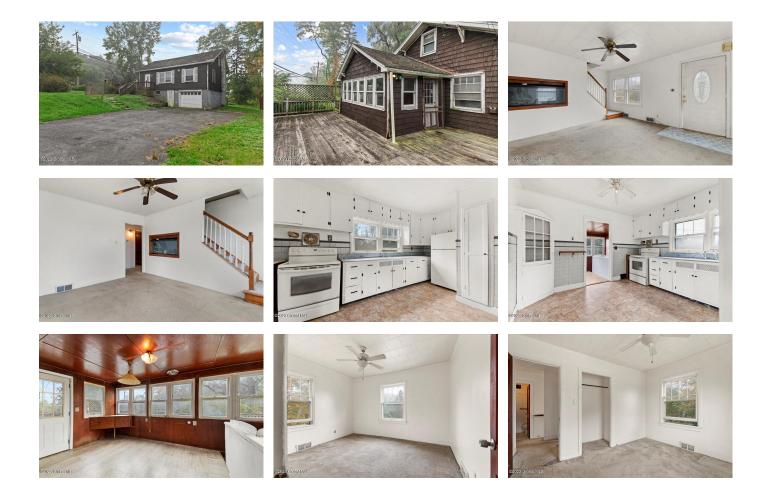

## MLS# - 202326046 - Price: \$149,900

8 Creble Road, Selkirk, NY

**Description:** Check out this handyman special on a 1 acre lot in RCS schools! First floor features a large eat in kitchen, 3 season room, living room, 2 bedrooms and a full bath. 2 small bedrooms upstairs with a shared hallway closet, a small finished space in the basement, 1 acre lot, large deck and above ground pool. Currently using oil fired furnace but seller will leave propane furnace he bought if buyer wants to install it, hot water tank is new. Property being sold as is. CASH ONLY. Back on the market pending releases due to buyer being unable to obtain a mortgage.