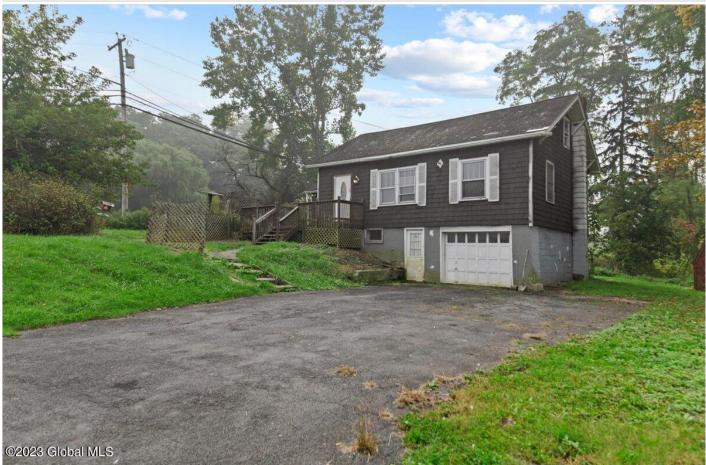

## MLS# - 202326046 - Price: \$149,900

8 Creble Road, Selkirk, NY

**Description:** Check out this handyman special on a 1 acre lot in RCS schools! First floor features a large eat in kitchen, 3 season room, living room, 2 bedrooms and a full bath. 2 small bedrooms upstairs with a shared hallway closet, a small finished space in the basement, 1 acre lot, large deck and above ground pool. Currently using oil fired furnace but seller will leave propane furnace he bought if buyer wants to install it, hot water tank is new. Property being sold as is. CASH ONLY. Back on the market pending releases due to buyer being unable to obtain a mortgage.