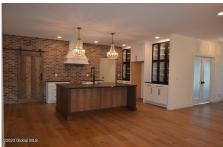

## MLS# - 202326040 - Price: \$499,500

128 Hidley Road, Wynantskill, NY

**Description:** Come visit our open houses to see our quality and our semi-custom homes. The cozy cottage offers an open floor plan with a primary suite. Hardwood floors, granite countertops, fireplace, along with a full appliance package. Woodland Hills community offers a native surrounding with a convenient location. To be built!

Acres: 0.48
Bedrooms: 3

**Estimated Taxes:** \$9,000 **Heat:** Forced Air, Natural Gas

Basement: Full, Interior Entry,

Unfinished

County: Rensselaer

Interior Features: Paddle Fan, Walk-In Closet(s), Kitchen Island Town: North Greenbush