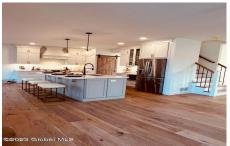

## MLS# - 202326040 - Price: \$499,500

128 Hidley Road, Wynantskill, NY

**Description:** Come visit our open houses to see our quality and our semi-custom homes. The cozy cottage offers an open floor plan with a primary suite. Hardwood floors, granite countertops, fireplace, along with a full appliance package. Woodland Hills community offers a native surrounding with a convenient location. To be built!

Acres: 0.48
Bedrooms: 3

**Estimated Taxes:** \$9,000 **Heat:** Forced Air, Natural Gas

Basement: Full, Interior Entry,

Unfinished

County: Rensselaer

Interior Features: Paddle Fan, Walk-In Closet(s), Kitchen Island Town: North Greenbush

Bathrooms: 2 Full
Water: Public

Garage: 2

Exterior: Vinyl Siding

Cooling: Central Air

Property Type: Residential School District: Averill Park

Sewer: Public Sewer

Property Style: 1 Story, Ranch

Exterior Features: Drive-Paved,