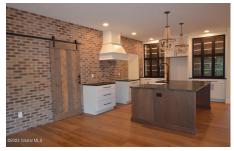

## MLS# - 202326040 - Price: \$499,500

128 Hidley Road, Wynantskill, NY

**Description:** Come visit our open houses to see our quality and our semi-custom homes. The cozy cottage offers an open floor plan with a primary suite. Hardwood floors, granite countertops, fireplace, along with a full appliance package. Woodland Hills community offers a native surrounding with a convenient location. To be built!

Acres: 0.48
Bedrooms: 3

**Estimated Taxes:** \$9,000 **Heat:** Forced Air, Natural Gas

Basement: Full, Interior Entry,

Unfinished

County: Rensselaer

Interior Features: Paddle Fan, Walk-In Closet(s), Kitchen Island Town: North Greenbush