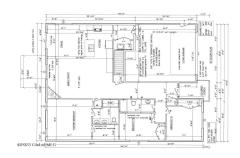

## MLS# - 202326040 - Price: \$499,500

128 Hidley Road, Wynantskill, NY

**Description:** Come visit our open houses to see our quality and our semi-custom homes. The cozy cottage offers an open floor plan with a primary suite. Hardwood floors, granite countertops, fireplace, along with a full appliance package. Woodland Hills community offers a native surrounding with a convenient location. To be built!

Acres: 0.48
Bedrooms: 3

**Estimated Taxes:** \$9,000 **Heat:** Forced Air, Natural Gas

Basement: Full, Interior Entry,

Unfinished

County: Rensselaer

Interior Features: Paddle Fan, Walk-In Closet(s), Kitchen Island Town: North Greenbush

Bathrooms: 2 Full
Water: Public

Garage: 2

Exterior: Vinyl Siding

Cooling: Central Air

Property Type: Residential School District: Averill Park

Sewer: Public Sewer

Property Style: 1 Story, Ranch

Exterior Features: Drive-Paved,