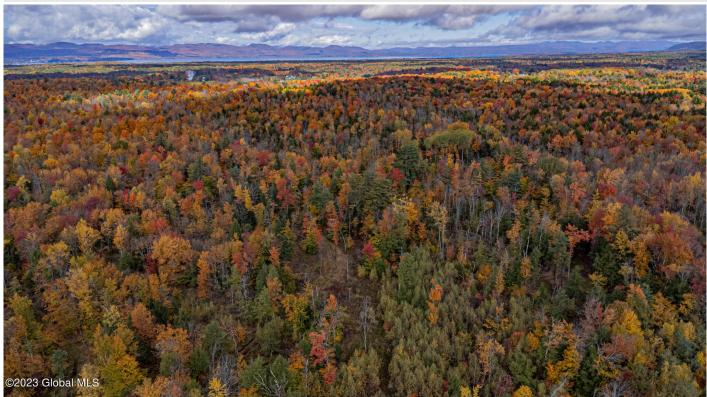

## MLS# - 202325940 - Price: \$225,000

L17 Seneca Ridge Road, Broadalbin, NY

**Description:** Beautiful 75 acre wooded lot complete with a small stream meandering through is the perfect site to build your dream home. Just 25 minutes to Saratoga Springs and 5 minutes to The Great Sacandaga Lake!! This lot is located just off of a quiet street in a small development of higher end homes in the Broadalbin School District. Perfect location to have a completely private home site yet have the opportunity to be a part of a neighborhood community. Shown by appointment only!! Do NOT walk land on your own.

Acres: 75 School District: Broadalbin-Perth Estimated Taxes: \$1,238 Sewer: None

Town: Broadalbin County: Fulton

Property Type: Land Water: None

**Daniel Davies** NYS Licensed Real Estate Broker GRI, ABR, RSPS,SRS,C2EX (518) 656-9068 dan@daviesrealty.net