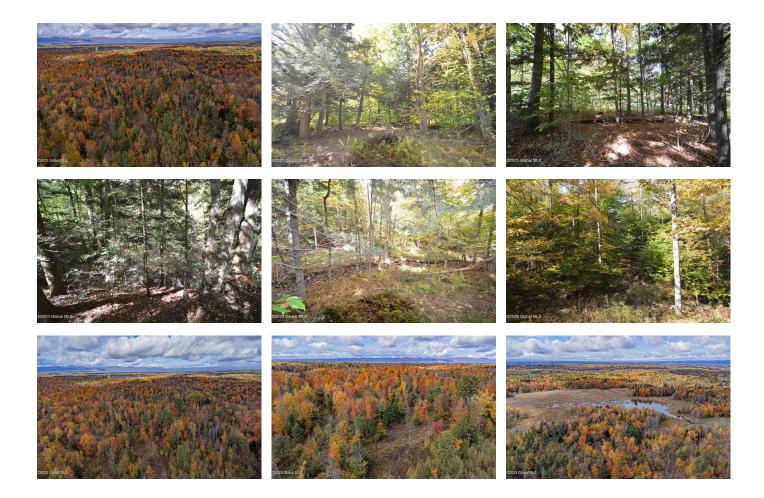

## MLS# - 202325940 - Price: \$225,000

L17 Seneca Ridge Road, Broadalbin, NY

**Description:** Beautiful 75 acre wooded lot complete with a small stream meandering through is the perfect site to build your dream home. Just 25 minutes to Saratoga Springs and 5 minutes to The Great Sacandaga Lake!! This lot is located just off of a quiet street in a small development of higher end homes in the Broadalbin School District. Perfect location to have a completely private home site yet have the opportunity to be a part of a neighborhood community. Shown by appointment only!! Do NOT walk land on your own.

Acres: 75 School District: Broadalbin-Perth Estimated Taxes: \$1,238 Sewer: None

Town: Broadalbin County: Fulton

Property Type: Land Water: None

**Daniel Davies** NYS Licensed Real Estate Broker GRI, ABR, RSPS,SRS,C2EX (518) 656-9068 dan@daviesrealty.net