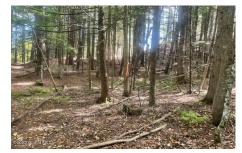

129 Trevet Rd Ext, Galway, NY

**Description:** Tucked away in the town of Providence is this 1.1 acre lot that has a Right of Way to gain access. Cross over two bridges and you will find 129 Trevet Rd Ext. Small camp dating back to the early 1900's that has collapased, best use would be to rebuild or use as a camp area. The camp will need to be removed and is AS-IS. The Kennyetto Creek passes the property and would be a perfect get a way from the hussle and bussle of everyday life.

Acres: 1.01
School District: Galway

Sewer: None

Town: Galway

Estimated Taxes: \$716

County: Saratoga

Property Type: Land

Water: None

Zoning: Single Residence