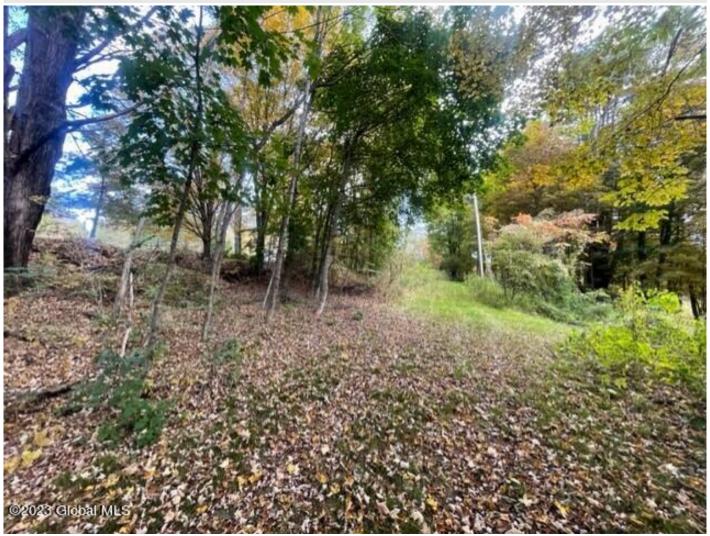

129 Trevet Rd Ext, Galway, NY

**Description:** Tucked away in the town of Providence is this 1.1 acre lot that has a Right of Way to gain access. Cross over two bridges and you will find 129 Trevet Rd Ext. Small camp dating back to the early 1900's that has collapased, best use would be to rebuild or use as a camp area. The camp will need to be removed and is AS-IS. The Kennyetto Creek passes the property and would be a perfect get a way from the hussle and bussle of everyday life.