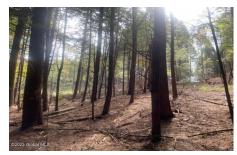

129 Trevet Rd Ext, Galway, NY

**Description:** Tucked away in the town of Providence is this 1.1 acre lot that has a Right of Way to gain access. Cross over two bridges and you will find 129 Trevet Rd Ext. Small camp dating back to the early 1900's that has collapased, best use would be to rebuild or use as a camp area. The camp will need to be removed and is AS-IS. The Kennyetto Creek passes the property and would be a perfect get a way from the hussle and bussle of everyday life.

Acres: 1.01
School District: Galway

Sewer: None

Town: Galway

Estimated Taxes: \$716

County: Saratoga

Property Type: Land

Water: None

Zoning: Single Residence