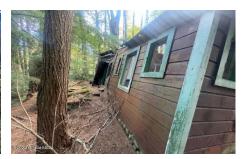

129 Trevet Rd Ext, Galway, NY

**Description:** Tucked away in the town of Providence is this 1.1 acre lot that has a Right of Way to gain access. Cross over two bridges and you will find 129 Trevet Rd Ext. Small camp dating back to the early 1900's that has collapased, best use would be to rebuild or use as a camp area. The camp will need to be removed and is AS-IS. The Kennyetto Creek passes the property and would be a perfect get a way from the hussle and bussle of everyday life.