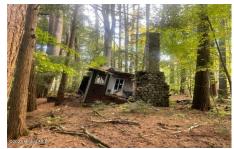

129 Trevet Rd Ext, Galway, NY

**Description:** Tucked away in the town of Providence is this 1.1 acre lot that has a Right of Way to gain access. Cross over two bridges and you will find 129 Trevet Rd Ext. Small camp dating back to the early 1900's that has collapased, best use would be to rebuild or use as a camp area. The camp will need to be removed and is AS-IS. The Kennyetto Creek passes the property and would be a perfect get a way from the hussle and bussle of everyday life.