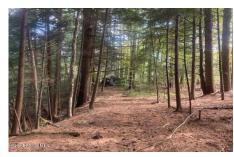

129 Trevet Rd Ext, Galway, NY

**Description:** Tucked away in the town of Providence is this 1.1 acre lot that has a Right of Way to gain access. Cross over two bridges and you will find 129 Trevet Rd Ext. Small camp dating back to the early 1900's that has collapased, best use would be to rebuild or use as a camp area. The camp will need to be removed and is AS-IS. The Kennyetto Creek passes the property and would be a perfect get a way from the hussle and bussle of everyday life.

Acres: 1.01
School District: Galway

Sewer: None

Town: Galway

Estimated Taxes: \$716

County: Saratoga

Property Type: Land

Water: None

Zoning: Single Residence