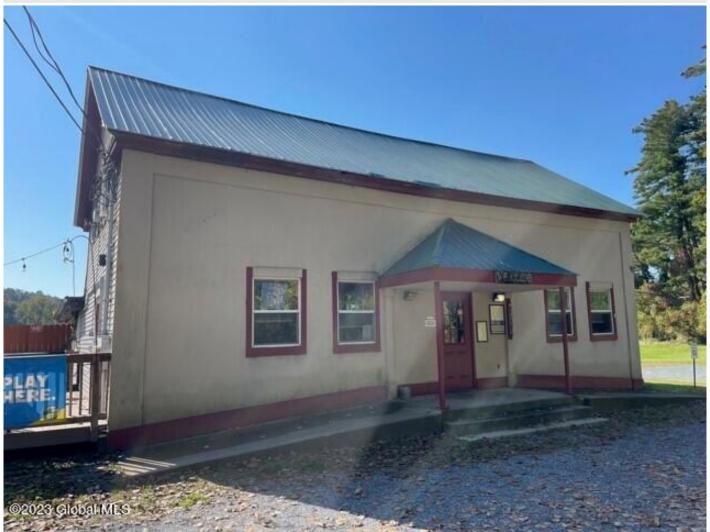

## **MLS# - 202325933 - Price: \$549,900** 42 Old Schuylerville Road, Greenwich, NY

**Description:** Attention Investors!!!! Commercial Property with two apartments. This local hot spot sits on almost 4 acres of property and has plenty of parking. New deck, patio, and upgraded mechanicals. 24'x 72' pole barn with power and water. Bring your imagination!!! Some owner financing possible.

Acres: 3.91

**Above Ground Square** 

Feet: 3524

Property Type: Commercial

School District: Schuylerville

Water: Public

Sewer: Septic Tank

Partial, Unfinished