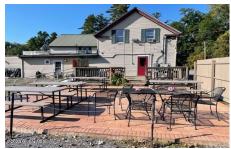

## **MLS# - 202325933 - Price: \$549,900** 42 Old Schuylerville Road, Greenwich, NY

**Description:** Attention Investors!!!! Commercial Property with two apartments. This local hot spot sits on almost 4 acres of property and has plenty of parking. New deck, patio, and upgraded mechanicals. 24'x 72' pole barn with power and water. Bring your imagination!!! Some owner financing possible.

**Exterior Features: Lighting** 

Parking Spaces: 30

**Daniel Davies** NYS Licensed Real Estate Broker GRI, ABR, RSPS,SRS,C2EX (518) 656-9068 dan@daviesrealty.net