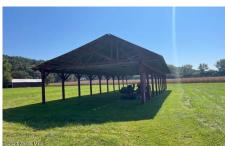

## **MLS# - 202325933 - Price: \$549,900** 42 Old Schuylerville Road, Greenwich, NY

**Description:** Attention Investors!!!! Commercial Property with two apartments. This local hot spot sits on almost 4 acres of property and has plenty of parking. New deck, patio, and upgraded mechanicals. 24'x 72' pole barn with power and water. Bring your imagination!!! Some owner financing possible.