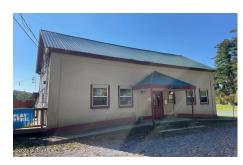

## **MLS# - 202325933 - Price: \$549,900** 42 Old Schuylerville Road, Greenwich, NY

**Description:** Attention Investors!!!! Commercial Property with two apartments. This local hot spot sits on almost 4 acres of property and has plenty of parking. New deck, patio, and upgraded mechanicals. 24'x 72' pole barn with power and water. Bring your imagination!!! Some owner financing possible.

Acres: 3.91

**Above Ground Square** 

Feet: 3524

Property Type: Commercial

School District: Schuylerville

Water: Public

Sewer: Septic Tank

Partial, Unfinished