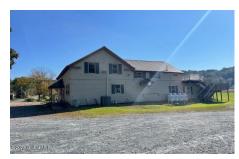

## **MLS# - 202325933 - Price: \$549,900** 42 Old Schuylerville Road, Greenwich, NY

**Description:** Attention Investors!!!! Commercial Property with two apartments. This local hot spot sits on almost 4 acres of property and has plenty of parking. New deck, patio, and upgraded mechanicals. 24'x 72' pole barn with power and water. Bring your imagination!!! Some owner financing possible.

Acres: 3.91

**Above Ground Square** 

Feet: 3524

Property Type: Commercial

School District: Schuylerville

Water: Public

Sewer: Septic Tank

Partial, Unfinished