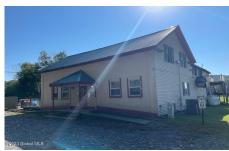

## **MLS# - 202325933 - Price: \$549,900** 42 Old Schuylerville Road, Greenwich, NY

**Description:** Attention Investors!!!! Commercial Property with two apartments. This local hot spot sits on almost 4 acres of property and has plenty of parking. New deck, patio, and upgraded mechanicals. 24'x 72' pole barn with power and water. Bring your imagination!!! Some owner financing possible.

Acres: 3.91

**Above Ground Square** 

Feet: 3524

Property Type: Commercial

School District: Schuylerville

Water: Public

Sewer: Septic Tank

Partial, Unfinished