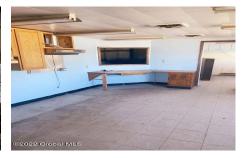

## MLS# - 202325894 - Price: \$1,500

2698 Ny-7, Cobleskill, NY

**Description:** Fantastic commercial rental on a busy section of Rt 7, just a stones throw away from I-88 sits this 2,000 sq ft open building, the front has 2 small offices and also a reception area. The building is scheduled to be hooked to public water and sewer soon and the new owner wishes to find a new tenant to work with. This building has large overhead doors and plenty of parking for you and your customers. The location, size and off street parking of this building lends itself to almost any type of business. Lease terms. 1,500 1st yr, 1800 2nd yr, 2000 3rd year up to 5 yrs. Great opportunity for you to get your business in and up and running!!!!