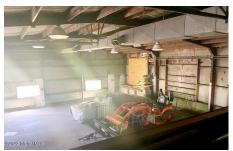

## MLS# - 202325894 - Price: \$1,500

2698 Ny-7, Cobleskill, NY

**Description:** Fantastic commercial rental on a busy section of Rt 7, just a stones throw away from I-88 sits this 2,000 sq ft open building, the front has 2 small offices and also a reception area. The building is scheduled to be hooked to public water and sewer soon and the new owner wishes to find a new tenant to work with. This building has large overhead doors and plenty of parking for you and your customers. The location, size and off street parking of this building lends itself to almost any type of business. Lease terms. 1,500 1st yr, 1800 2nd yr, 2000 3rd year up to 5 yrs. Great opportunity for you to get your business in and up and running!!!!

Acres: 0.97 Above Ground Square

Feet: 2000

School
District: Cobleskill-Richmondville

Heat: Forced Air

County: Schoharie

Water: Public

Basement: None Exterior: Metal Siding Cooling: None Parking Spaces: 20

Town: Cobleskill