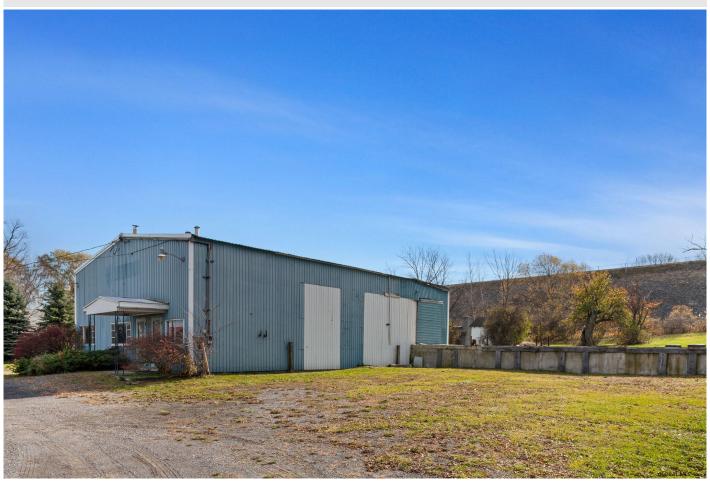

## MLS# - 202325894 - Price: \$1,500

2698 Ny-7, Cobleskill, NY

**Description:** Fantastic commercial rental on a busy section of Rt 7, just a stones throw away from I-88 sits this 2,000 sq ft open building, the front has 2 small offices and also a reception area. The building is scheduled to be hooked to public water and sewer soon and the new owner wishes to find a new tenant to work with. This building has large overhead doors and plenty of parking for you and your customers. The location, size and off street parking of this building lends itself to almost any type of business. Lease terms. 1,500 1st yr, 1800 2nd yr, 2000 3rd year up to 5 yrs. Great opportunity for you to get your business in and up and running!!!!

Acres: 0.97 Above Ground Square

Feet: 2000

School
District: Cobleskill-Richmondville

Heat: Forced Air

County: Schoharie

Water: Public

Basement: None Exterior: Metal Siding Cooling: None Parking Spaces: 20

Town: Cobleskill