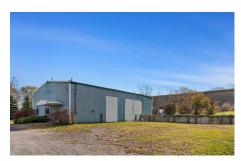

## MLS# - 202325894 - Price: \$1,500

2698 Ny-7, Cobleskill, NY

**Description:** Fantastic commercial rental on a busy section of Rt 7, just a stones throw away from I-88 sits this 2,000 sq ft open building, the front has 2 small offices and also a reception area. The building is scheduled to be hooked to public water and sewer soon and the new owner wishes to find a new tenant to work with. This building has large overhead doors and plenty of parking for you and your customers. The location, size and off street parking of this building lends itself to almost any type of business. Lease terms. 1,500 1st yr, 1800 2nd yr, 2000 3rd year up to 5 yrs. Great opportunity for you to get your business in and up and running!!!!

Acres: 0.97 Above Ground Square

Feet: 2000

School
District: Cobleskill-Richmondville

Heat: Forced Air

County: Schoharie

Water: Public

Basement: None Exterior: Metal Siding Cooling: None Parking Spaces: 20

Town: Cobleskill