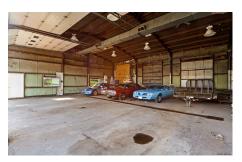

## MLS# - 202325894 - Price: \$1,500

2698 Ny-7, Cobleskill, NY

**Description:** Fantastic commercial rental on a busy section of Rt 7, just a stones throw away from I-88 sits this 2,000 sq ft open building, the front has 2 small offices and also a reception area. The building is scheduled to be hooked to public water and sewer soon and the new owner wishes to find a new tenant to work with. This building has large overhead doors and plenty of parking for you and your customers. The location, size and off street parking of this building lends itself to almost any type of business. Lease terms. 1,500 1st yr, 1800 2nd yr, 2000 3rd year up to 5 yrs. Great opportunity for you to get your business in and up and running!!!!