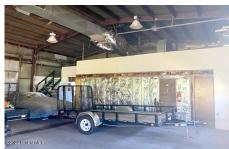

## MLS# - 202325894 - Price: \$1,500

2698 Ny-7, Cobleskill, NY

**Description:** Fantastic commercial rental on a busy section of Rt 7, just a stones throw away from I-88 sits this 2,000 sq ft open building, the front has 2 small offices and also a reception area. The building is scheduled to be hooked to public water and sewer soon and the new owner wishes to find a new tenant to work with. This building has large overhead doors and plenty of parking for you and your customers. The location, size and off street parking of this building lends itself to almost any type of business. Lease terms. 1,500 1st yr, 1800 2nd yr, 2000 3rd year up to 5 yrs. Great opportunity for you to get your business in and up and running!!!!

Acres: 0.97 Above Ground Square

Feet: 2000

School
District: Cobleskill-Richmondville

Heat: Forced Air

County: Schoharie

Water: Public

Basement: None Exterior: Metal Siding Cooling: None Parking Spaces: 20

Town: Cobleskill