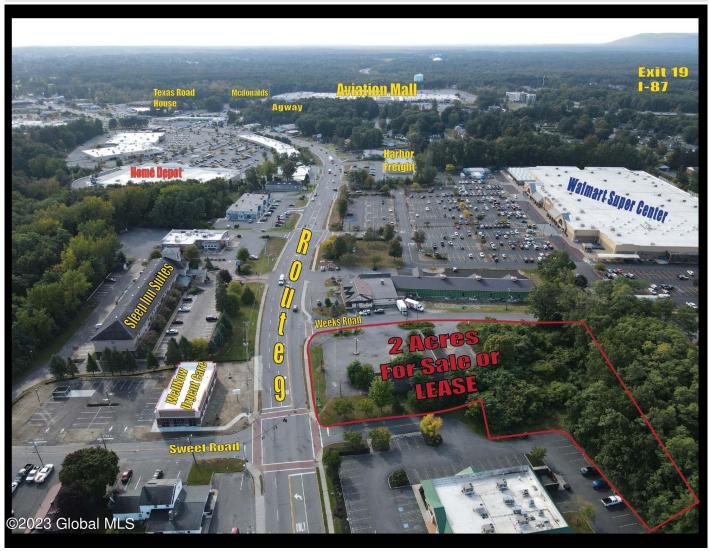

919 Us Route 9, Queensbury, NY

**Description:** Highly visible corner lot with over 500' of frontage on route 9 and Weeks Road. Access to lighted intersection with Sweet Road and Route 9. Ideal PAD site for a business that needs maximum visibility. Very close to Walmart Super Center. Commercial Intensive Zoning, For Sale or Lease would be considered.

Acres: 2.01

School District: Queensbury

**Sewer:** Public Sewer **Basement:** None, Other

Cooling: None

Town: Queensbury

Estimated Taxes: \$17,070

**Heat:** None **Exterior:** None

Zoning: Commercial