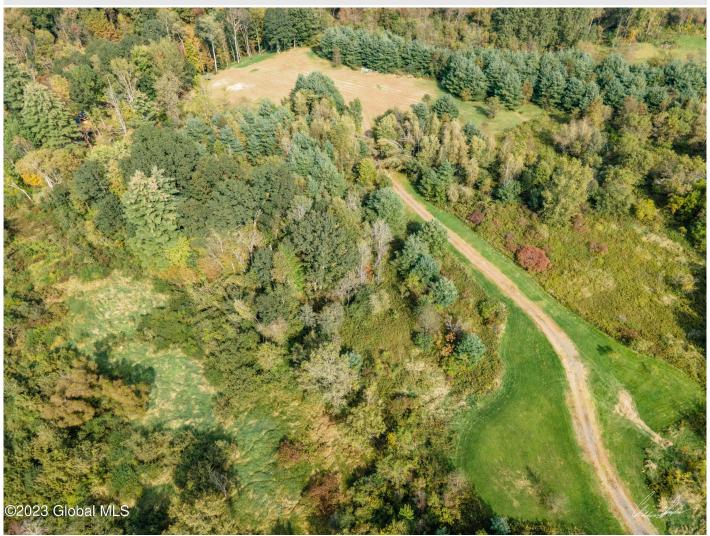

## MLS# - 202325866 - Price: \$279,900

1680 Route 32n, Gansevoort, NY

**Description:** Calling all horse enthusiast, here is your once in a lifetime opportunity to live every day in sanctitude. 11.61 acres to build your dream home awaits. Instantly you will feel like you are in a different world. From the white Birch trees that seem to hug you as you enter the beautiful lot; to the solar powered Unique Nook Tree house situated just off the stoned foot path, it is an absolute Oasis. Enjoy your morning coffee or a glass of wine while sitting on the deck and watching the wildlife that surrounds you. Star gazing will not be a problem with a vast open view of the night sky. There is ample amount of space to build your dream home in this tucked away property. The tree house could be used as a guest home or income property. It is a must see. Financing available FCE