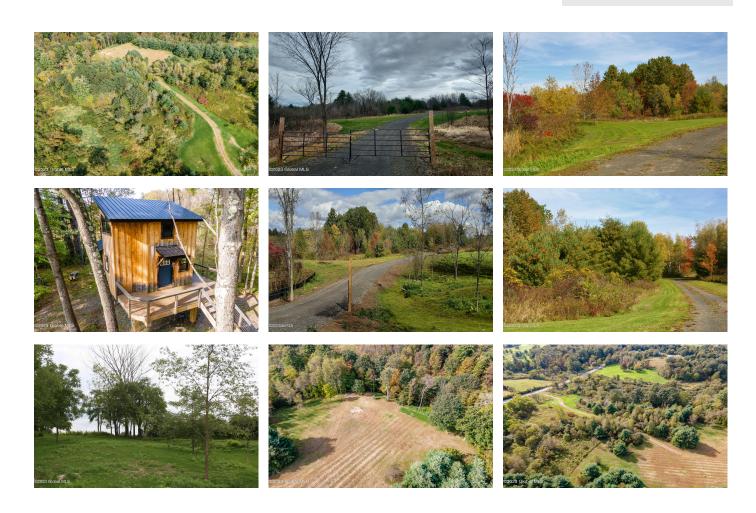

## MLS# - 202325866 - Price: \$279,900

1680 Route 32n, Gansevoort, NY

**Description:** Calling all horse enthusiast, here is your once in a lifetime opportunity to live every day in sanctitude. 11.61 acres to build your dream home awaits. Instantly you will feel like you are in a different world. From the white Birch trees that seem to hug you as you enter the beautiful lot; to the solar powered Unique Nook Tree house situated just off the stoned foot path, it is an absolute Oasis. Enjoy your morning coffee or a glass of wine while sitting on the deck and watching the wildlife that surrounds you. Star gazing will not be a problem with a vast open view of the night sky. There is ample amount of space to build your dream home in this tucked away property. The tree house could be used as a guest home or income property. It is a must see. Financing available FCE