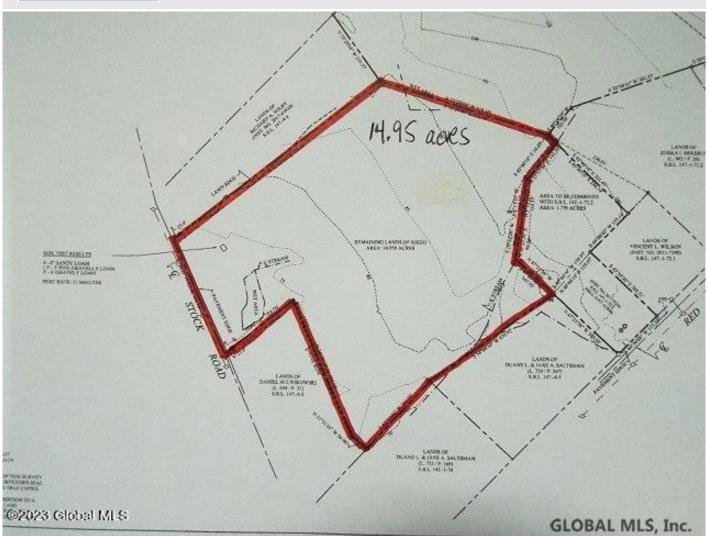

## MLS# - 202325848 - Price: \$49,999 L1.11 Stock North Rd , Johnstown, NY

**Description:** Here is your chance to own something they are not making anymore of; LAND! With available unimproved land being at an all time low, take advantage of this priced to sell, PERCULATION test COMPLETE lot, now! This wooded undeveloped lot is just shy of 15 full acers (14.95) and is waiting to become someone's customized dream space. There's an abundance of mature growth trees consisting of Pine, maple, and spruce. Property is located in private tranquility, away from the everyday hustle and bustle of things yet conveniently close to all the amenities you could want. Enjoy year round fun at your private retreat, as you'll be only moments away from golf, orchards, Skiing, snowmobile trails, hiking, and lakes.

Acres: 14.95

School District: Johnstown

Sewer: None

Town: Johnstown

Estimated Taxes: \$1,077

County: Fulton

Property Type: Land

Water: None