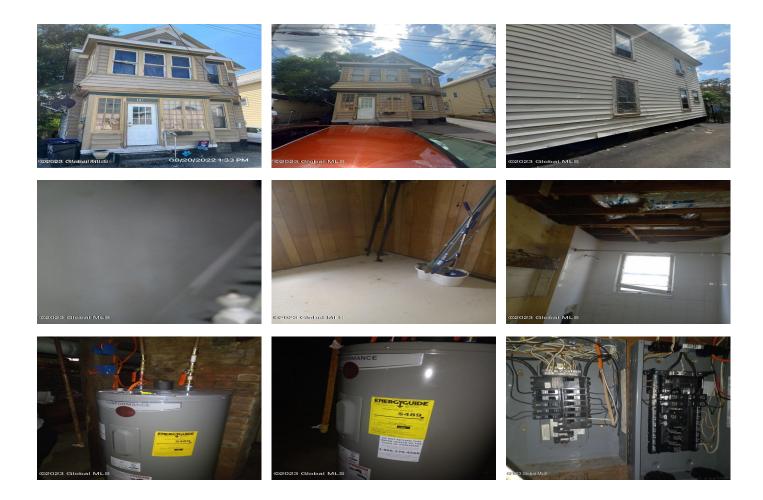

## MLS# - 202325839 - Price: \$107,000

28 Odell Street, Schenectady, NY

**Description:** ATTENTION INVESTORS - LOOK NO FURTHER. SCHENECTADY IS HOT AND THE MULTIFAMILY HOMES PROVIDE GREAT INCOME POTENTIAL. Come visit this 2-family home. Property needs TLC. 1 unit is vacant and the other is occupied. Possible acquisition and renovation financing provided through a 3rd party private lending institution. Inquire with Listing Agent.

## DASSOCIATES REAL ESTATE LLC 518-656-9068

Acres: 0.06 Bedrooms: 4 Estimated Taxes: \$3,930 Heat: Hot Water Exterior Features: None Town: Schenectady Bathrooms: 2 Full Water: Public Basement: Full County: Schenectady Property Type: Multi-Family School District: Schenectady Sewer: Public Sewer Exterior: Aluminum Siding