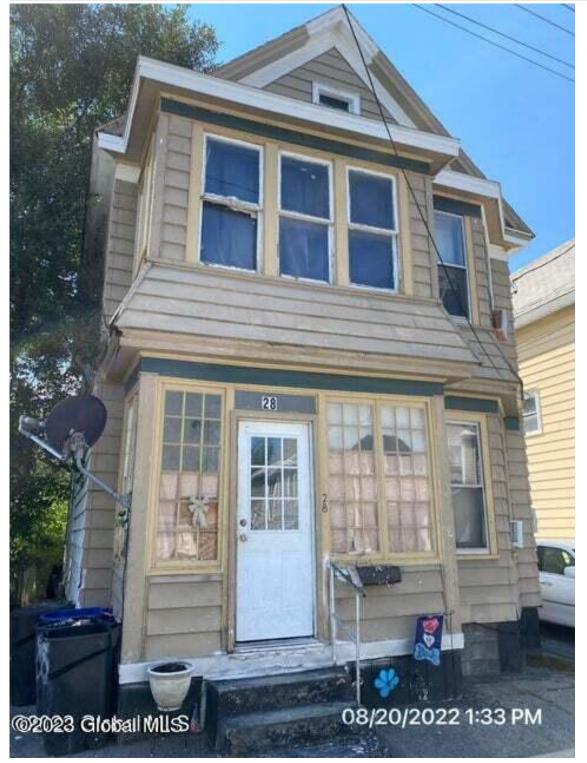

## MLS# - 202325839 - Price: \$107,000

28 Odell Street, Schenectady, NY

**Description:** ATTENTION INVESTORS - LOOK NO FURTHER. SCHENECTADY IS HOT AND THE MULTIFAMILY HOMES PROVIDE GREAT INCOME POTENTIAL. Come visit this 2-family home. Property needs TLC. 1 unit is vacant and the other is occupied. Possible acquisition and renovation financing provided through a 3rd party private lending institution. Inquire with Listing Agent.

## DASSOCIATES REAL ESTATE LLC 518-656-9068

Acres: 0.06 Bedrooms: 4 Estimated Taxes: \$3,930 Heat: Hot Water Exterior Features: None Town: Schenectady Bathrooms: 2 Full Water: Public Basement: Full County: Schenectady Property Type: Multi-Family School District: Schenectady Sewer: Public Sewer Exterior: Aluminum Siding