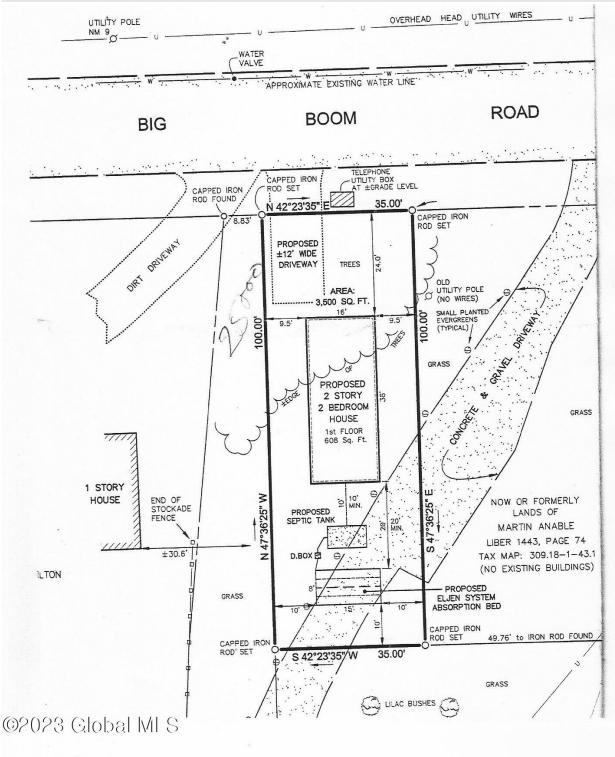

MLS# - 202325787 - Price: \$25,000 L43.2 Big Boom Road , Queensbury, NY

**Description:** Land alone is available at a\$25,000.00. There is public water across the road.. Preapproved for modular, but may also be able to place a trailer on the property, with Town oversight.

Acres: 0.08
School District: Queensbury

Sewer: None

Town: Queensbury
Estimated Taxes: \$500

County: Warren

Property Type: Land

Water: Public

Zoning: Single Residence

Daniel Davies NYS Licensed Real Estate Broker GRI, ABR, RSPS,SRS,C2EX (518) 656-9068 dan@daviesrealty.net