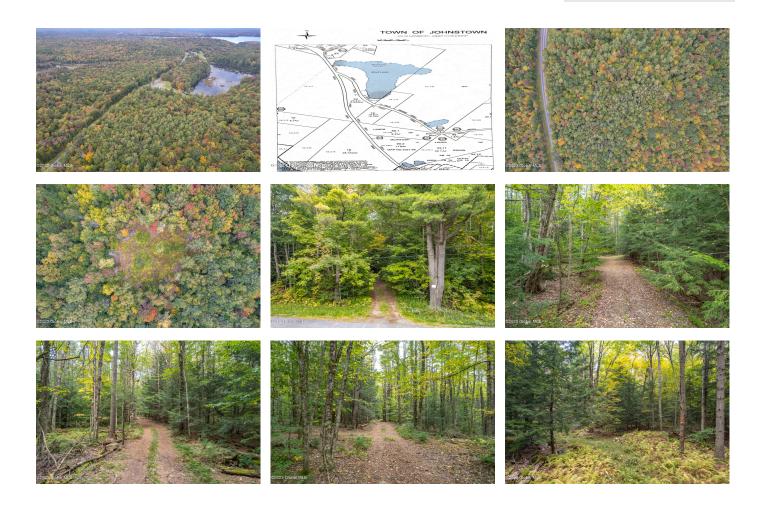

## MLS# - 202325778 - Price: \$65,000 L19 Burdick Rd Nssd , Gloversville, NY

**Description:** Expansive 10.376 acre property, located 1mi from Southern ADK Park, paradise for outdoor enthusiasts. Encompassed by state land w/views of Mud Lake. Basic roadway runs the length of the parcel, allowing easy access, +/-1 acre has already been cleared offering endless potential to create your dream home, camp & more. Incredibly low taxes \$717.58 you'll enjoy both affordability & convenience. Property does not come with deeded water access to Mud Lake, Mud Lake can be accessed through scenic exploration on state land. Seize this opportunity to make your outdoor dreams a reality. Property is located in the town of Johnstown, Gloversville Mailing address/School District & less than hour to Saratoga Springs. Seller requested pre-approved buyers to view only. No trespassing w/o licensed agent.

Acres: 10

School District: Gloversville

Sewer: None

Town: Johnstown
Estimated Taxes: \$718

County: Fulton

Property Type: Land

Water: None

Daniel Davies NYS Licensed Real Estate Broker GRI, ABR, RSPS,SRS,C2EX (518) 656-9068 dan@daviesrealty.net