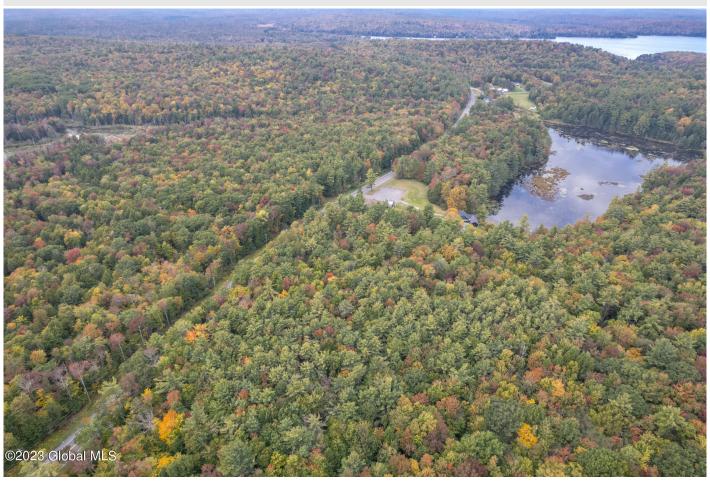

## MLS# - 202325778 - Price: \$65,000 L19 Burdick Rd Nssd , Gloversville, NY

**Description:** Expansive 10.376 acre property, located 1mi from Southern ADK Park, paradise for outdoor enthusiasts. Encompassed by state land w/views of Mud Lake. Basic roadway runs the length of the parcel, allowing easy access, +/-1 acre has already been cleared offering endless potential to create your dream home, camp & more. Incredibly low taxes \$717.58 you'll enjoy both affordability & convenience. Property does not come with deeded water access to Mud Lake, Mud Lake can be accessed through scenic exploration on state land. Seize this opportunity to make your outdoor dreams a reality. Property is located in the town of Johnstown, Gloversville Mailing address/School District & less than hour to Saratoga Springs. Seller requested pre-approved buyers to view only. No trespassing w/o licensed agent.

Acres: 10

School District: Gloversville

Sewer: None

Town: Johnstown
Estimated Taxes: \$718

County: Fulton

Property Type: Land

Water: None

Daniel Davies NYS Licensed Real Estate Broker GRI, ABR, RSPS,SRS,C2EX (518) 656-9068 dan@daviesrealty.net