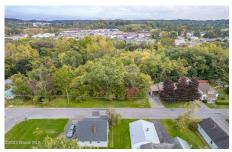

## MLS# - 202325777 - Price: \$18,000 L24 Oakwood Avenue, Johnstown, NY

**Description:** Two parcels for the price of one, located in the city of johnstown, L24 & L25 Oakwood Ave, Johnstown NY. Unlock endless possibilities with this unique opportunity. Parcels(tax ID 162.16-13-24 and 162.16-13-25) are +/-.11 acres each. Estimated tax amount is for both parcels. Make your dreams a reality as you explore the potential of these properties with Johnstown Code Department. This is your chance to create something extraordinary. Don't miss out on this double dose of potential! Book showing before walking on the property, no trespassing without a licensed agent.

Acres: 0.11

School District: Johnstown

Sewer: None

Town: Johnstown

Estimated Taxes: \$463

County: Fulton

Property Type: Land

Water: None