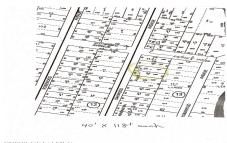

## MLS# - 202325777 - Price: \$18,000 L24 Oakwood Avenue, Johnstown, NY

**Description:** Two parcels for the price of one, located in the city of johnstown, L24 & L25 Oakwood Ave, Johnstown NY. Unlock endless possibilities with this unique opportunity. Parcels(tax ID 162.16-13-24 and 162.16-13-25) are +/-.11 acres each. Estimated tax amount is for both parcels. Make your dreams a reality as you explore the potential of these properties with Johnstown Code Department. This is your chance to create something extraordinary. Don't miss out on this double dose of potential! Book showing before walking on the property, no trespassing without a licensed agent.

Acres: 0.11

School District: Johnstown

Sewer: None

Town: Johnstown

Estimated Taxes: \$463

County: Fulton

Property Type: Land

Water: None