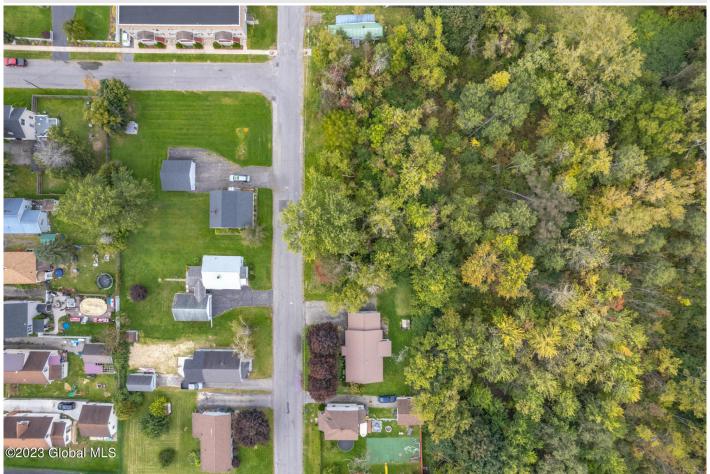

## MLS# - 202325777 - Price: \$18,000 L24 Oakwood Avenue, Johnstown, NY

**Description:** Two parcels for the price of one, located in the city of johnstown, L24 & L25 Oakwood Ave, Johnstown NY. Unlock endless possibilities with this unique opportunity. Parcels(tax ID 162.16-13-24 and 162.16-13-25) are +/-.11 acres each. Estimated tax amount is for both parcels. Make your dreams a reality as you explore the potential of these properties with Johnstown Code Department. This is your chance to create something extraordinary. Don't miss out on this double dose of potential! Book showing before walking on the property, no trespassing without a licensed agent.