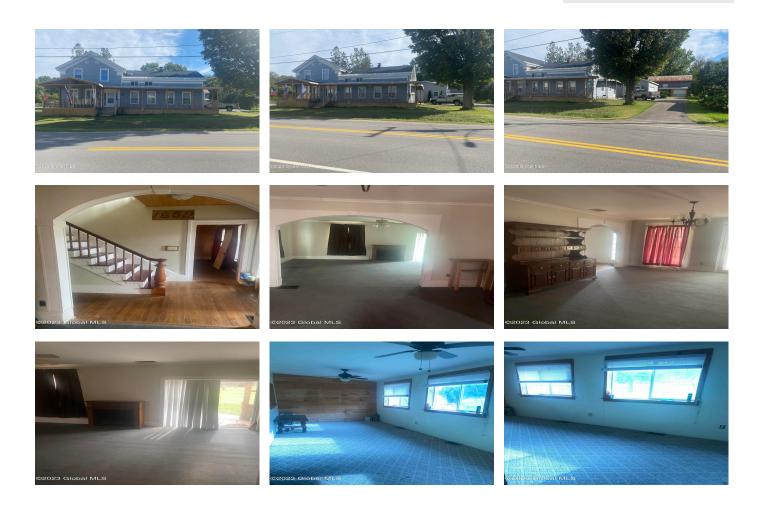

## MLS# - 202325722 - Price: \$129,900

107 County Hwy 140, St Johnsville, NY

**Description:** Great family home in a country setting with 5 bedrooms and 3 full baths with 1 of the bedrooms and bath on 1st floor. Formal dining room w/sliding doors to patio, nice size living room, updated kitchen w/breakfast room. Also extra room/den off kitchen. Front and rear stairways. New covered front porch, deck and new 2 car garage plus 2 story barn.

Acres: 0.6 Bedrooms: 5 Estimated Taxes: \$2,483 Heat: Forced Air, Oil Basement: Full, Other

County: Fulton

Town: Ephratah Bathrooms: 2 Full Water: Dug Well Garage: 3 Exterior: Wood Siding

Cooling: None

Property Type: Residential School District: Johnstown Sewer: Septic Tank Property Style: Farmhouse Exterior Features: Barn, Drive-Paved Parking Spaces: 5