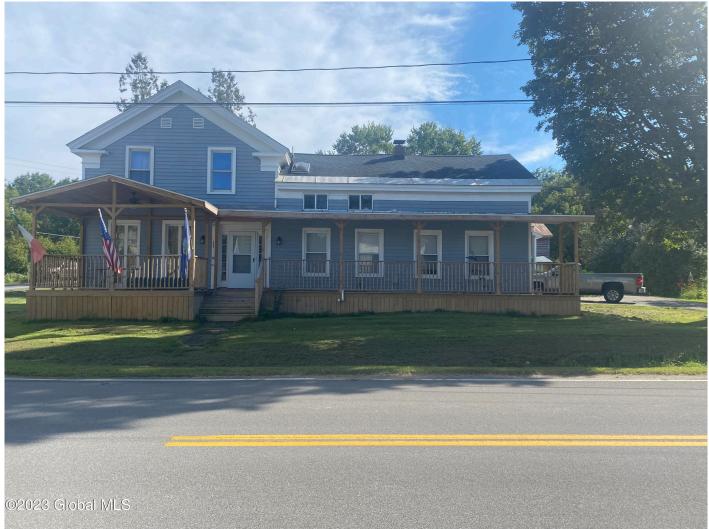

## MLS# - 202325722 - Price: \$129,900

107 County Hwy 140, St Johnsville, NY

**Description:** Great family home in a country setting with 5 bedrooms and 3 full baths with 1 of the bedrooms and bath on 1st floor. Formal dining room w/sliding doors to patio, nice size living room, updated kitchen w/breakfast room. Also extra room/den off kitchen. Front and rear stairways. New covered front porch, deck and new 2 car garage plus 2 story barn.

Acres: 0.6 Bedrooms: 5 Estimated Taxes: \$2,483 Heat: Forced Air, Oil Basement: Full, Other

County: Fulton

Town: Ephratah Bathrooms: 2 Full Water: Dug Well Garage: 3 Exterior: Wood Siding

Cooling: None

Property Type: Residential School District: Johnstown Sewer: Septic Tank Property Style: Farmhouse Exterior Features: Barn, Drive-Paved Parking Spaces: 5