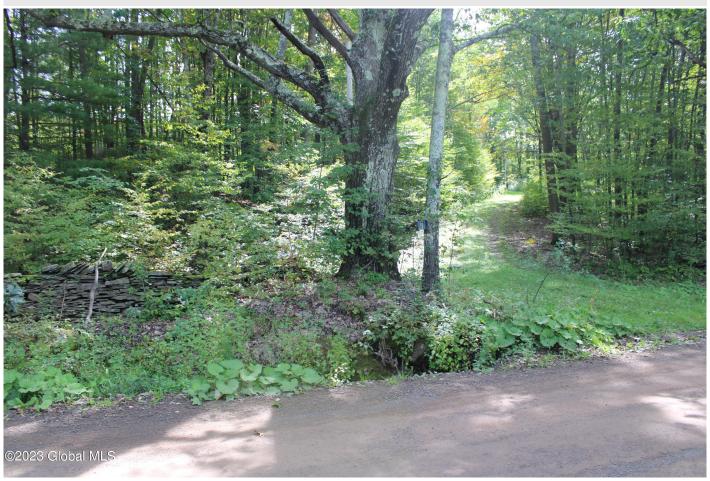

## MLS# - 202325714 - Price: \$84,900 870 Sherman Hill Road , Franklin, NY

**Description:** Great parcel of land consisting of 2 surveyed lots with ALL utilities in place including drilled well, septic system, electric service, and a 12' X 65' concrete pad that serviced a manufactured home until a few years ago. Land is mixed wooded and two open fields with stone wall running between. The utilities area is hidden from the town maintained road and is located approximately 6 mins from Franklin Village stores, school, or 15 mins to Unadilla Village stores and I-88 west and easterly directions for easy commuting and travel.