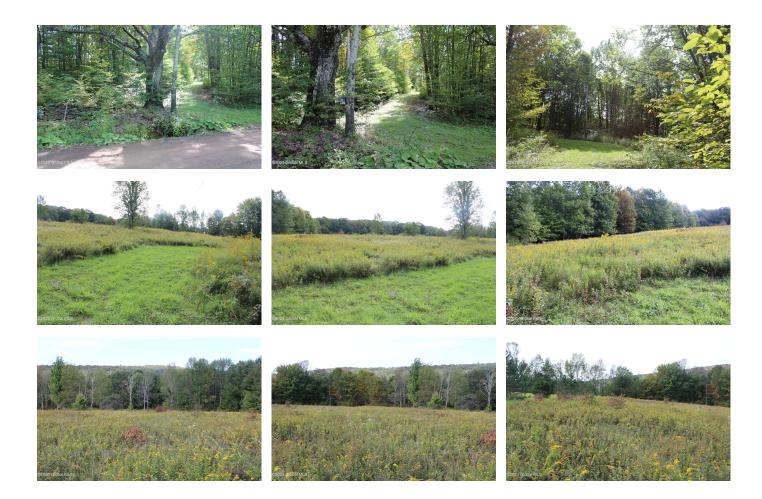

## MLS# - 202325714 - Price: \$84,900 870 Sherman Hill Road , Franklin, NY

**Description:** Great parcel of land consisting of 2 surveyed lots with ALL utilities in place including drilled well, septic system, electric service, and a 12' X 65' concrete pad that serviced a manufactured home until a few years ago. Land is mixed wooded and two open fields with stone wall running between. The utilities area is hidden from the town maintained road and is located approximately 6 mins from Franklin Village stores, school, or 15 mins to Unadilla Village stores and I-88 west and easterly directions for easy commuting and travel.