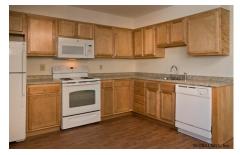

**Description:** Starting at \$2,060. C-2R Floor Plan; FURNISHED 1 bedroom, 1 bath, remodeled apartment, located on the first floor. Large master bedrooms, extra storage, front balcony/patio, and meandering walking trails across the community's 35+ acres. 24-hour on-site maintenance and on-site property manager. Quick drive to Saratoga, Albany, Troy Schenectady. Easy access to I-87, GE, and GlobalFoundries. Unfurnished apartments available.

Town: Clifton Park Bedrooms: 1

Heat: Forced Air, Natural Gas

Exterior: Brick

Cooling: Window Unit(s)

School District: Shenendehowa

**Exterior Features:** Lighting

Parking Spaces: 2

Bathrooms: 1 Full

Property Style: Apartment

Building, Flat

County: Saratoga

Interior Features: High Speed

Internet, Other

**Daniel Davies** NYS Licensed Real Estate Broker GRI, ABR, RSPS,SRS,C2EX (518) 656-9068 dan@daviesrealty.net