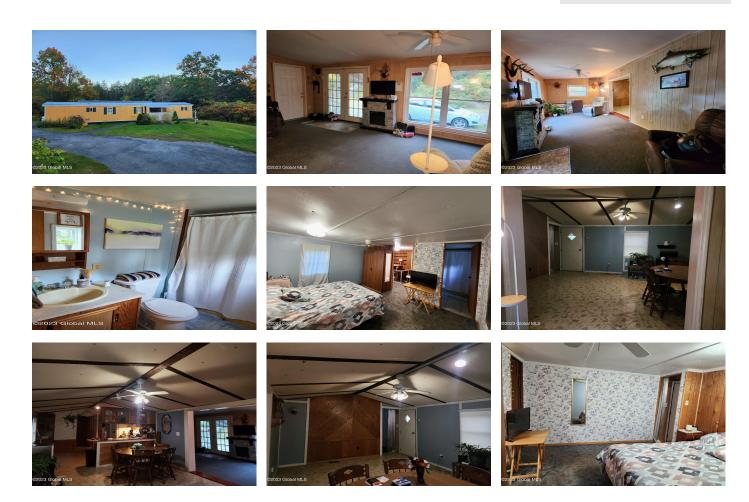

## MLS# - 202325683 - Price: \$129,000

68 Blue Goose Road, Whitehall, NY

Description: 1.70 Acres with a three bedroom mobile home. Large livingroom addition, two storage structures and a hidden camp in the woods. Perfect for one that likes to fish and boat on Lake Champlain. South Bay Boat Launch is a five minute drive. Lake George County Beach at Huletts Landing is ten minutes away.

Acres: 1.7 Bedrooms: 3 Estimated Taxes: \$750 Heat: Propane

Basement: Crawl Space

County: Washington Zoning: Single Residence Town: Dresden Bathrooms: 1 Full Water: Drilled Well Garage: 1

Exterior: Other

Cooling: None Interior Features: Eat-in Kitchen Property Type: Residential

School District: Whitehall Sewer: Septic Tank

Property Style: Camp, Mobile Home

Exterior Features: Drive-Paved, Garden

Parking Spaces: 6