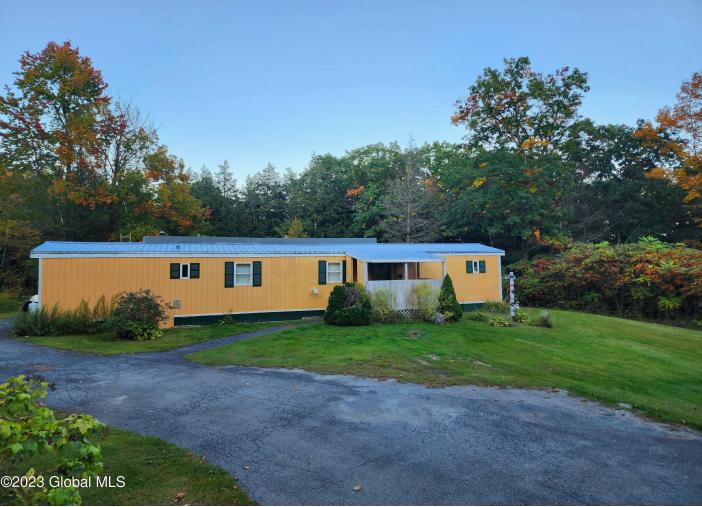

## MLS# - 202325683 - Price: \$129,000

68 Blue Goose Road, Whitehall, NY

Description: 1.70 Acres with a three bedroom mobile home. Large livingroom addition, two storage structures and a hidden camp in the woods. Perfect for one that likes to fish and boat on Lake Champlain. South Bay Boat Launch is a five minute drive. Lake George County Beach at Huletts Landing is ten minutes away.

Acres: 1.7 Bedrooms: 3 Estimated Taxes: \$750 Heat: Propane

Basement: Crawl Space

County: Washington Zoning: Single Residence Town: Dresden Bathrooms: 1 Full Water: Drilled Well Garage: 1

Exterior: Other

Cooling: None Interior Features: Eat-in Kitchen Property Type: Residential

School District: Whitehall Sewer: Septic Tank

Property Style: Camp, Mobile Home

Exterior Features: Drive-Paved, Garden

Parking Spaces: 6