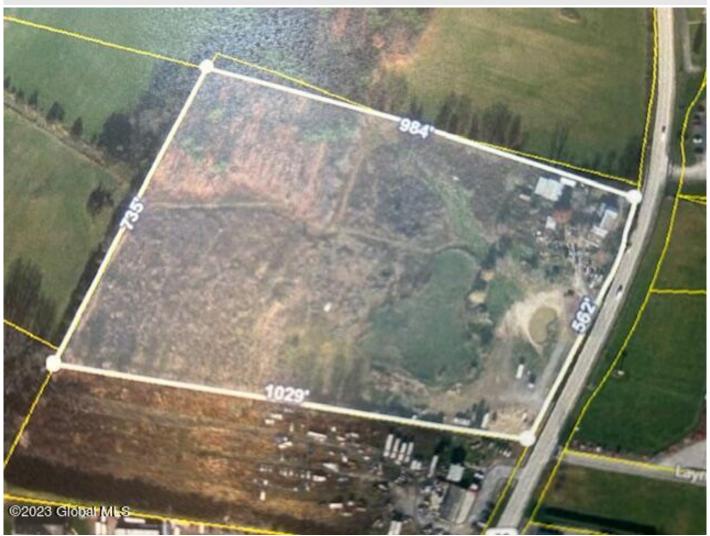

## **MLS# - 202325672 - Price: \$299,000** 4949 State Route 30, Schoharie, NY

**Description:** Huge price reduction, bring all offers! Commercially zoned land with house and barn on +/- 15.1 acres. Property on Schoharie/Middleburgh line with excellent views. Sale also includes +/- .24 acres lot. Sold as is.

Acres: 14.9

Property Type: Residential School District: Schoharie

Sewer: Septic Tank

Basement: Interior Entry

County: Schoharie

Zoning: Commercial

Below Ground Square Feet: 448 Town: Schoharie

Bedrooms: 3