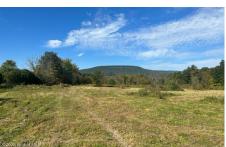

## **MLS# - 202325672 - Price: \$299,000** 4949 State Route 30, Schoharie, NY

**Description:** Huge price reduction, bring all offers! Commercially zoned land with house and barn on +/- 15.1 acres. Property on Schoharie/Middleburgh line with excellent views. Sale also includes +/- .24 acres lot. Sold as is.

Acres: 14.9

Property Type: Residential School District: Schoharie

Sewer: Septic Tank

Basement: Interior Entry

County: Schoharie

Zoning: Commercial

Below Ground Square Feet: 448 Town: Schoharie

Bedrooms: 3