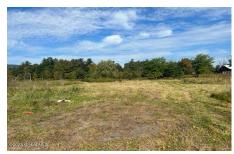

## **MLS# - 202325672 - Price: \$299,000** 4949 State Route 30, Schoharie, NY

**Description:** Huge price reduction, bring all offers! Commercially zoned land with house and barn on +/- 15.1 acres. Property on Schoharie/Middleburgh line with excellent views. Sale also includes +/- .24 acres lot. Sold as is.

Acres: 14.9

Property Type: Residential School District: Schoharie

Sewer: Septic Tank

Basement: Interior Entry

County: Schoharie

Zoning: Commercial

Below Ground Square Feet: 448 Town: Schoharie

Bedrooms: 3