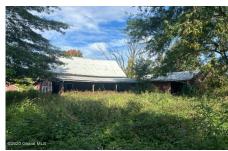

## **MLS# - 202325672 - Price: \$299,000** 4949 State Route 30, Schoharie, NY

**Description:** Huge price reduction, bring all offers! Commercially zoned land with house and barn on +/- 15.1 acres. Property on Schoharie/Middleburgh line with excellent views. Sale also includes +/- .24 acres lot. Sold as is.

Acres: 14.9

Property Type: Residential School District: Schoharie

Sewer: Septic Tank

Basement: Interior Entry

County: Schoharie

Zoning: Commercial

Below Ground Square Feet: 448 Town: Schoharie

Bedrooms: 3