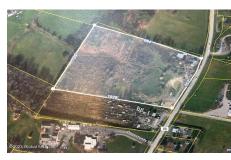

## **MLS# - 202325672 - Price: \$299,000** 4949 State Route 30, Schoharie, NY

**Description:** Huge price reduction, bring all offers! Commercially zoned land with house and barn on +/- 15.1 acres. Property on Schoharie/Middleburgh line with excellent views. Sale also includes +/- .24 acres lot. Sold as is.

Acres: 14.9

Property Type: Residential School District: Schoharie

Sewer: Septic Tank

Basement: Interior Entry

County: Schoharie

Zoning: Commercial

Below Ground Square Feet: 448 Town: Schoharie

Bedrooms: 3