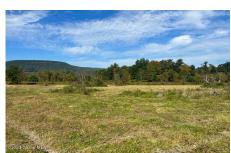

## **MLS# - 202325672 - Price: \$299,000** 4949 State Route 30, Schoharie, NY

**Description:** Huge price reduction, bring all offers! Commercially zoned land with house and barn on +/- 15.1 acres. Property on Schoharie/Middleburgh line with excellent views. Sale also includes +/- .24 acres lot. Sold as is.

Acres: 14.9

Property Type: Residential School District: Schoharie

Sewer: Septic Tank

Basement: Interior Entry

County: Schoharie

Zoning: Commercial

Below Ground Square Feet: 448 Town: Schoharie

Bedrooms: 3