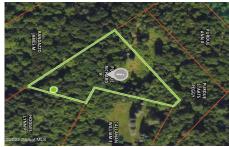

Acres: 1.4

School District: Indian Lake

Sewer: None

Town: Indian Lake

Estimated Taxes: \$250

County: Hamilton

Property Type: Land

Water: None