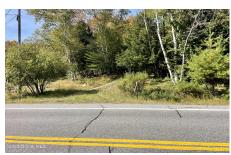

**Description:** Have you been looking for secluded land to build your home? This is a 1.4 acre treed lot on Route 30 in Indian Lake. There is a beautiful view of the mountains, through a few trees. Please bring all offers.

Acres: 1.4

School District: Indian Lake

Sewer: None

Town: Indian Lake

Estimated Taxes: \$250

County: Hamilton

Property Type: Land

Water: None