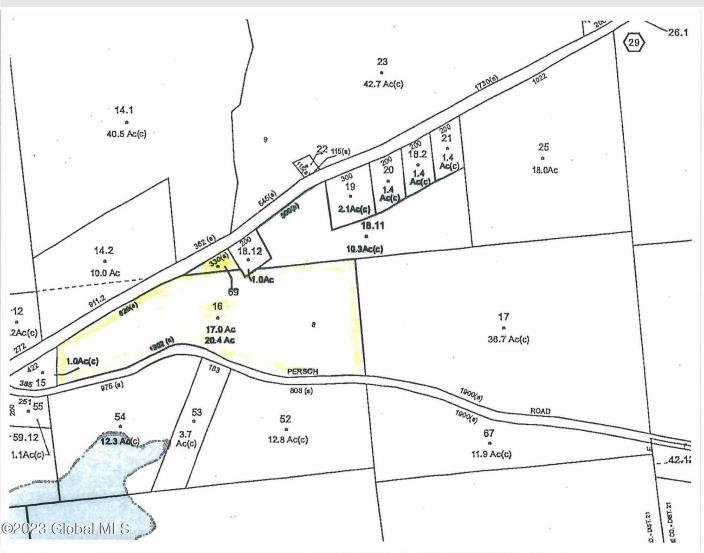

## MLS# - 202325623 - Price: \$44,900 L16, L69 County Highway 112 , Johnstown, NY

**Description:** The property is heavily wooded and has access (1150') off County highway 112 or if preferred, it has access (1900') off Persch road as well. However, it does not include the corner of Cohwy112 and Persch road. There are multiple areas where a home or cabin could be sited. There are some wetlands and plenty of deer signs and wildlife. It has been in the owner's family for well over 60 years.

Acres: 18.5

School District: Gloversville

Sewer: None

Town: Gloversville

Estimated Taxes: \$700

County: Fulton

Property Type: Land

Water: None