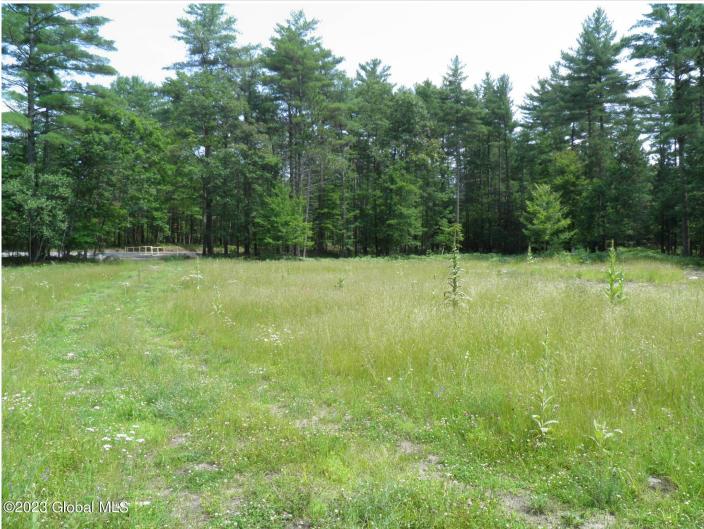

## MLS# - 202325622 - Price: \$849,900

L4 Silver Lake Road, Ausable Forks, NY

**Description:** 736 Ac of forested recreational land located near the High Peaks region of the Adirondacks, abutting 1,200 acres of State Forest with access to the W. Branch of the Ausable River. Property has several gated access points from Silver Lake Road. Interior woods roads are durable and will support heavy vehicles such as tractor trailers loaded with forest products. Secondary roads and logging trails found throughout the tract are what complete the vast network of access, and suitable for ATV's, off-road biking and hiking. The property is enrolled in NYS Section 480a of the Forest Tax Law which allows for a significantly reduced assessment, resulting in lower taxes in return for long-term forest management. Current timber operation on a portion of the acreage. Do not block gates or roads.