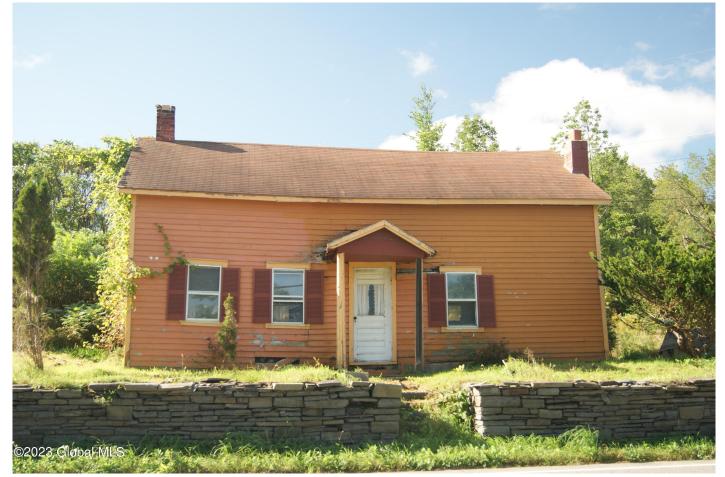

## MLS# - 202325615 - Price: \$49,900

575 Helderberg Trail, East Berne, NY

**Description:** Fantastic country retreat opportunity! Ideal 1.7+/- Acres property with existing cottage and garage that can be renovated or used for an outbuilding after building your dream home. Building a new home wont be a problem as the property is already equipped with utilities including well and septic! There is also a snowmobile trail that runs directly behind the property with access to the lower Albany County trail system. Minutes to Thatcher Park, Family Dollar, Warners Lake, and Altamont you have country privacy while still being close to convivences. Great views of the surrounding farmland and rolling hills makes this property a special place for nature lovers and outdoor enthusiasts. At this price this property will not last!

Below Ground Square Feet: 360 Town: Berne Bedrooms: 1 Estimated Taxes: \$891 Heat: Wood **Basement:** Partial Cooling: None

Bathrooms: 1 Full Water: Drilled Well Garage: 1 Exterior: Wood Siding Parking Spaces: 3