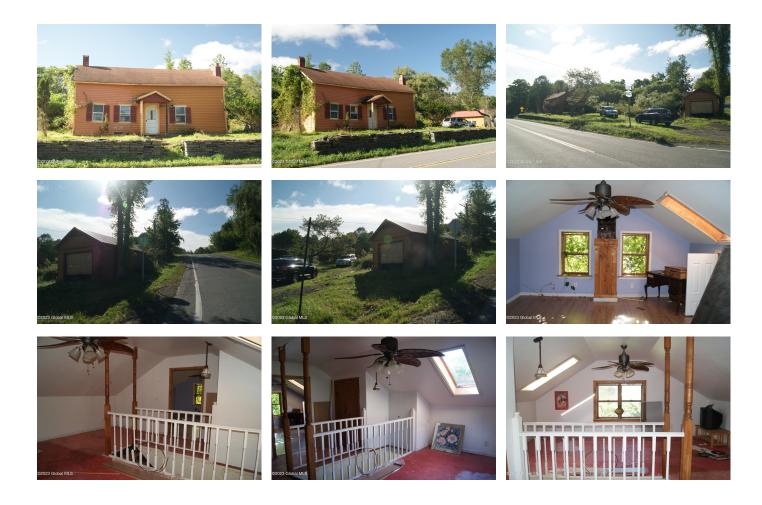

## MLS# - 202325615 - Price: \$49,900

575 Helderberg Trail, East Berne, NY

**Description:** Fantastic country retreat opportunity! Ideal 1.7+/- Acres property with existing cottage and garage that can be renovated or used for an outbuilding after building your dream home. Building a new home wont be a problem as the property is already equipped with utilities including well and septic! There is also a snowmobile trail that runs directly behind the property with access to the lower Albany County trail system. Minutes to Thatcher Park, Family Dollar, Warners Lake, and Altamont you have country privacy while still being close to convivences. Great views of the surrounding farmland and rolling hills makes this property a special place for nature lovers and outdoor enthusiasts. At this price this property will not last!

Below Ground Square Feet: 360 Town: Berne Bedrooms: 1 Estimated Taxes: \$891 Heat: Wood **Basement:** Partial Cooling: None

Bathrooms: 1 Full Water: Drilled Well Garage: 1 Exterior: Wood Siding Parking Spaces: 3