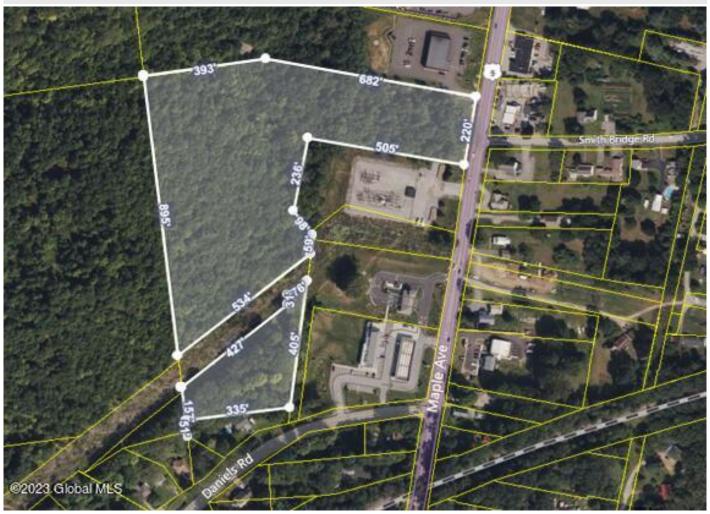

0 Rt 9, Saratoga Springs, NY

**Description:** SELLER FINANCING AVAILABLE for this 11.83 acre lot on the busy Route 9 (Maple Ave) corridor in the Town of Wilton with an Average Daily Traffic Count over 12,000. Within 3 miles of Saratoga Springs this parcel is Zoned CR-1 and offers many development opportunities. Previous proposed site plan available for a 10,000 Sqft Building with 126 parking spots.

Acres: 11.83 Town: Wilton

School District: Saratoga Springs Estimated Taxes: \$5,478

County: Saratoga Zoning: Commercial

Property Type: Land

Sewer: None

Daniel Davies NYS Licensed Real Estate Broker GRI, ABR, RSPS,SRS,C2EX (518) 656-9068 dan@daviesrealty.net