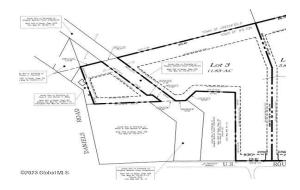

0 Rt 9, Saratoga Springs, NY

**Description:** SELLER FINANCING AVAILABLE for this 11.83 acre lot on the busy Route 9 (Maple Ave) corridor in the Town of Wilton with an Average Daily Traffic Count over 12,000. Within 3 miles of Saratoga Springs this parcel is Zoned CR-1 and offers many development opportunities. Previous proposed site plan available for a 10,000 Sqft Building with 126 parking spots.