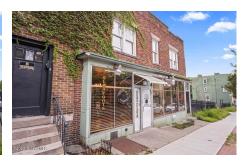

## MLS# - 202325548 - Price: \$475,000

165 Madison Avenue, Albany, NY

**Description:** Beautiful Downtown Location, near Capital building, entire building was renovated in 2022. High end- finishes throughout. Ideal for owner user. Close to MVP Arena (Convention center). New revitalization coming to neighboring building and surrounding area. Turn Key 2 bedroom apartment on the second floor. Estimate rents \$2000 Six car private parking in the back. Full basement. Turn-key Restaurant With great dining room. Employee restroom and Customer Restroom. full commercial kitchen, entertainment stages & tables. Unit 1 commercial space- 2022 SF Front door entry & Back door. 6 burner stove & commercial exhaust hood, Turn Key Operation! Contact list agent for appt scheduling. Financials available with NDA.