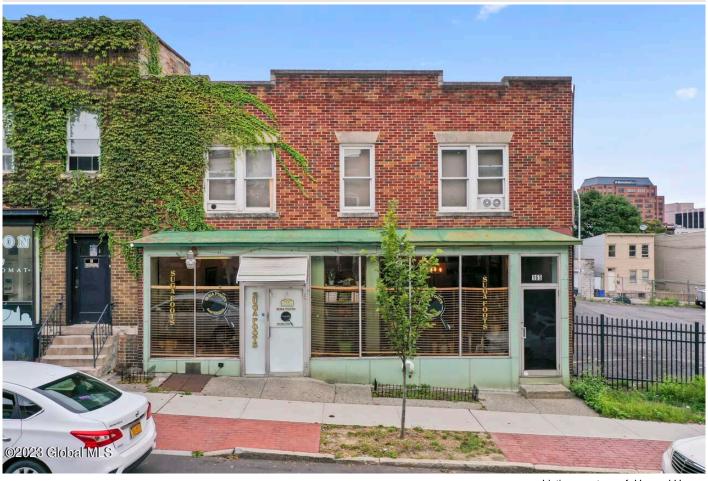

## MLS# - 202325548 - Price: \$475,000

165 Madison Avenue, Albany, NY

**Description:** Beautiful Downtown Location, near Capital building, entire building was renovated in 2022. High end- finishes throughout. Ideal for owner user. Close to MVP Arena (Convention center). New revitalization coming to neighboring building and surrounding area. Turn Key 2 bedroom apartment on the second floor. Estimate rents \$2000 Six car private parking in the back. Full basement. Turn-key Restaurant With great dining room. Employee restroom and Customer Restroom. full commercial kitchen, entertainment stages & tables. Unit 1 commercial space- 2022 SF Front door entry & Back door. 6 burner stove & commercial exhaust hood, Turn Key Operation! Contact list agent for appt scheduling. Financials available with NDA.

Acres: 0.1

Property Type: Commercial

Water: Public
Basement: Full
County: Albany

Zoning: Mixed

**Above Ground Square** 

Feet: 3272

School District: Albany
Sewer: Public Sewer
Exterior: Brick, Wood Siding

Cooling: Central Air, Window

Unit(s)

Town: Albany

Estimated Taxes: \$6,403 Heat: Forced Air, Natural Gas Exterior Features: None

Parking Spaces: 6

Daniel Davies NYS Licensed Real Estate Broker GRI, ABR, RSPS,SRS,C2EX (518) 656-9068 dan@daviesrealty.net