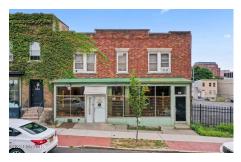

## MLS# - 202325548 - Price: \$475,000

165 Madison Avenue, Albany, NY

**Description:** Beautiful Downtown Location, near Capital building, entire building was renovated in 2022. High end- finishes throughout. Ideal for owner user. Close to MVP Arena (Convention center). New revitalization coming to neighboring building and surrounding area. Turn Key 2 bedroom apartment on the second floor. Estimate rents \$2000 Six car private parking in the back. Full basement. Turn-key Restaurant With great dining room. Employee restroom and Customer Restroom. full commercial kitchen, entertainment stages & tables. Unit 1 commercial space- 2022 SF Front door entry & Back door. 6 burner stove & commercial exhaust hood, Turn Key Operation! Contact list agent for appt scheduling. Financials available with NDA.