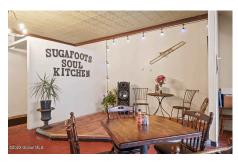

## MLS# - 202325548 - Price: \$475,000

165 Madison Avenue, Albany, NY

**Description:** Beautiful Downtown Location, near Capital building, entire building was renovated in 2022. High end- finishes throughout. Ideal for owner user. Close to MVP Arena (Convention center). New revitalization coming to neighboring building and surrounding area. Turn Key 2 bedroom apartment on the second floor. Estimate rents \$2000 Six car private parking in the back. Full basement. Turn-key Restaurant With great dining room. Employee restroom and Customer Restroom. full commercial kitchen, entertainment stages & tables. Unit 1 commercial space- 2022 SF Front door entry & Back door. 6 burner stove & commercial exhaust hood, Turn Key Operation! Contact list agent for appt scheduling. Financials available with NDA.