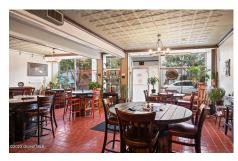

## MLS# - 202325548 - Price: \$475,000

165 Madison Avenue, Albany, NY

**Description:** Beautiful Downtown Location, near Capital building, entire building was renovated in 2022. High end- finishes throughout. Ideal for owner user. Close to MVP Arena (Convention center). New revitalization coming to neighboring building and surrounding area. Turn Key 2 bedroom apartment on the second floor. Estimate rents \$2000 Six car private parking in the back. Full basement. Turn-key Restaurant With great dining room. Employee restroom and Customer Restroom. full commercial kitchen, entertainment stages & tables. Unit 1 commercial space- 2022 SF Front door entry & Back door. 6 burner stove & commercial exhaust hood, Turn Key Operation! Contact list agent for appt scheduling. Financials available with NDA.