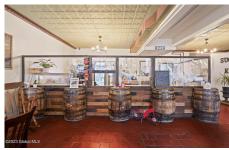

## MLS# - 202325548 - Price: \$475,000

165 Madison Avenue, Albany, NY

**Description:** Beautiful Downtown Location, near Capital building, entire building was renovated in 2022. High end- finishes throughout. Ideal for owner user. Close to MVP Arena (Convention center). New revitalization coming to neighboring building and surrounding area. Turn Key 2 bedroom apartment on the second floor. Estimate rents \$2000 Six car private parking in the back. Full basement. Turn-key Restaurant With great dining room. Employee restroom and Customer Restroom. full commercial kitchen, entertainment stages & tables. Unit 1 commercial space- 2022 SF Front door entry & Back door. 6 burner stove & commercial exhaust hood, Turn Key Operation! Contact list agent for appt scheduling. Financials available with NDA.