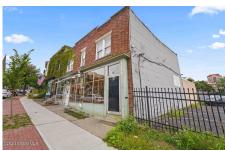

## MLS# - 202325548 - Price: \$475,000

165 Madison Avenue, Albany, NY

**Description:** Beautiful Downtown Location, near Capital building, entire building was renovated in 2022. High end- finishes throughout. Ideal for owner user. Close to MVP Arena (Convention center). New revitalization coming to neighboring building and surrounding area. Turn Key 2 bedroom apartment on the second floor. Estimate rents \$2000 Six car private parking in the back. Full basement. Turn-key Restaurant With great dining room. Employee restroom and Customer Restroom. full commercial kitchen, entertainment stages & tables. Unit 1 commercial space- 2022 SF Front door entry & Back door. 6 burner stove & commercial exhaust hood, Turn Key Operation! Contact list agent for appt scheduling. Financials available with NDA.