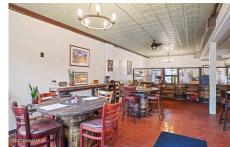

## MLS# - 202325548 - Price: \$475,000

165 Madison Avenue, Albany, NY

**Description:** Beautiful Downtown Location, near Capital building, entire building was renovated in 2022. High end- finishes throughout. Ideal for owner user. Close to MVP Arena (Convention center). New revitalization coming to neighboring building and surrounding area. Turn Key 2 bedroom apartment on the second floor. Estimate rents \$2000 Six car private parking in the back. Full basement. Turn-key Restaurant With great dining room. Employee restroom and Customer Restroom. full commercial kitchen, entertainment stages & tables. Unit 1 commercial space- 2022 SF Front door entry & Back door. 6 burner stove & commercial exhaust hood, Turn Key Operation! Contact list agent for appt scheduling. Financials available with NDA.