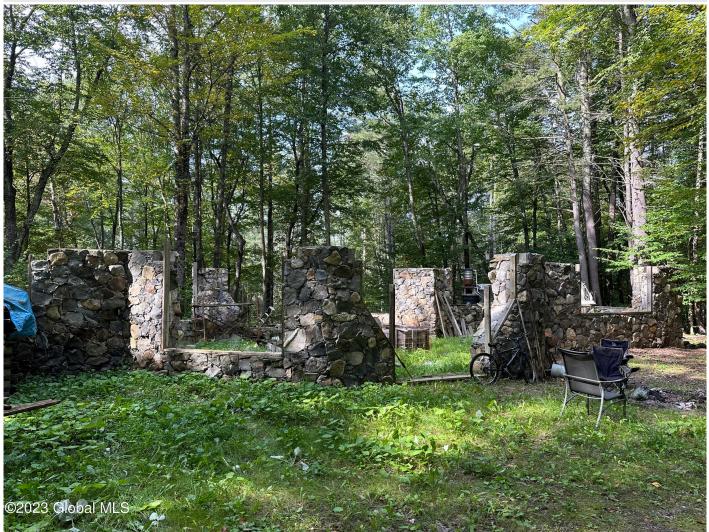

## MLS# - 202325509 - Price: \$120,000

562 Steele Road, Shushan, NY

**Description:** 15 acre parcel of secluded land with a partly constructed stone house hidden in the forest. There is a well and septic system installed for the house. You could complete following the existing floor plans, or make your own design to finish. Property is located on a quiet country road with little traffic. If you would like privacy, this is hard to beat.