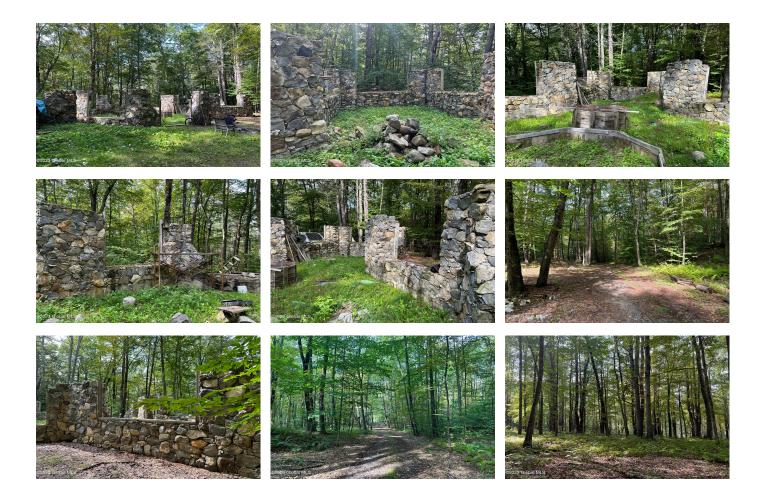

## MLS# - 202325509 - Price: \$120,000

562 Steele Road, Shushan, NY

**Description:** 15 acre parcel of secluded land with a partly constructed stone house hidden in the forest. There is a well and septic system installed for the house. You could complete following the existing floor plans, or make your own design to finish. Property is located on a quiet country road with little traffic. If you would like privacy, this is hard to beat.