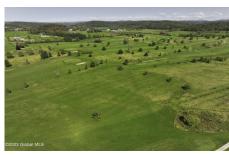

## **MLS# - 202325503 - Price: \$1,575,000** 129-130 County Route 9a , Whitehall, NY

**Description:** Tranquil 18 hole Public country club and Golf course. This spacious turn-key offering sits in the foothills of the Adirondack Mountains and midway between Lake George and Rutland, VT. The fairways and greens are kept in manicured conditions. The seasonal clubhouse and banquet space ( currently 120-person seating capacity ) could easily convert to a year round operation providing a great year destination site for weddings, corporate events, and outings. If you are seeking a golf course with banquet opportunities, this peaceful site is a must-see. Continue the tradition that has been honed to a fine-tuned, profitable operation over multiple generations.