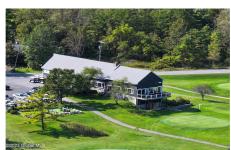

## **MLS# - 202325503 - Price: \$1,575,000** 129-130 County Route 9a , Whitehall, NY

**Description:** Tranquil 18 hole Public country club and Golf course. This spacious turn-key offering sits in the foothills of the Adirondack Mountains and midway between Lake George and Rutland, VT. The fairways and greens are kept in manicured conditions. The seasonal clubhouse and banquet space ( currently 120-person seating capacity ) could easily convert to a year round operation providing a great year destination site for weddings, corporate events, and outings. If you are seeking a golf course with banquet opportunities, this peaceful site is a must-see. Continue the tradition that has been honed to a fine-tuned, profitable operation over multiple generations.

**Acres:** 195

Property Type: Commercial

Water: Drilled Well
Property Style: Other
County: Washington
Zoning: Mixed

**Above Ground Square** 

Feet: 3640

School District: Whitehall

Sewer: Septic Tank

Basement: Other