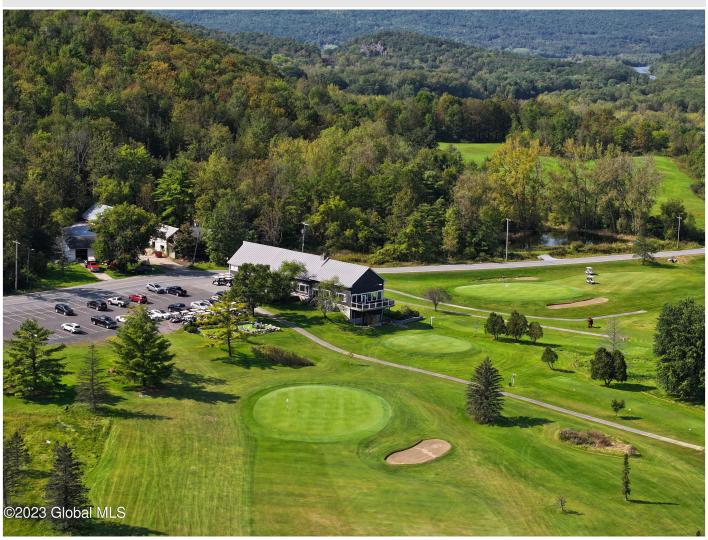

## **MLS# - 202325503 - Price: \$1,575,000** 129-130 County Route 9a , Whitehall, NY

**Description:** Tranquil 18 hole Public country club and Golf course. This spacious turn-key offering sits in the foothills of the Adirondack Mountains and midway between Lake George and Rutland, VT. The fairways and greens are kept in manicured conditions. The seasonal clubhouse and banquet space ( currently 120-person seating capacity ) could easily convert to a year round operation providing a great year destination site for weddings, corporate events, and outings. If you are seeking a golf course with banquet opportunities, this peaceful site is a must-see. Continue the tradition that has been honed to a fine-tuned, profitable operation over multiple generations.

**Acres:** 195

Property Type: Commercial

Water: Drilled Well
Property Style: Other
County: Washington
Zoning: Mixed

**Above Ground Square** 

Feet: 3640

School District: Whitehall

Sewer: Septic Tank

Basement: Other