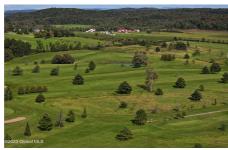

## **MLS# - 202325503 - Price: \$1,575,000** 129-130 County Route 9a , Whitehall, NY

**Description:** Tranquil 18 hole Public country club and Golf course. This spacious turn-key offering sits in the foothills of the Adirondack Mountains and midway between Lake George and Rutland, VT. The fairways and greens are kept in manicured conditions. The seasonal clubhouse and banquet space ( currently 120-person seating capacity ) could easily convert to a year round operation providing a great year destination site for weddings, corporate events, and outings. If you are seeking a golf course with banquet opportunities, this peaceful site is a must-see. Continue the tradition that has been honed to a fine-tuned, profitable operation over multiple generations.