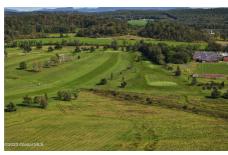

## **MLS# - 202325503 - Price: \$1,575,000** 129-130 County Route 9a , Whitehall, NY

**Description:** Tranquil 18 hole Public country club and Golf course. This spacious turn-key offering sits in the foothills of the Adirondack Mountains and midway between Lake George and Rutland, VT. The fairways and greens are kept in manicured conditions. The seasonal clubhouse and banquet space ( currently 120-person seating capacity ) could easily convert to a year round operation providing a great year destination site for weddings, corporate events, and outings. If you are seeking a golf course with banquet opportunities, this peaceful site is a must-see. Continue the tradition that has been honed to a fine-tuned, profitable operation over multiple generations.