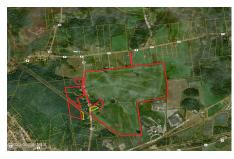

## **MLS# - 202325503 - Price: \$1,575,000** 129-130 County Route 9a , Whitehall, NY

**Description:** Tranquil 18 hole Public country club and Golf course. This spacious turn-key offering sits in the foothills of the Adirondack Mountains and midway between Lake George and Rutland, VT. The fairways and greens are kept in manicured conditions. The seasonal clubhouse and banquet space ( currently 120-person seating capacity ) could easily convert to a year round operation providing a great year destination site for weddings, corporate events, and outings. If you are seeking a golf course with banquet opportunities, this peaceful site is a must-see. Continue the tradition that has been honed to a fine-tuned, profitable operation over multiple generations.

**Acres:** 195

Property Type: Commercial

Water: Drilled Well
Property Style: Other
County: Washington
Zoning: Mixed

**Above Ground Square** 

Feet: 3640

School District: Whitehall

Sewer: Septic Tank

Basement: Other