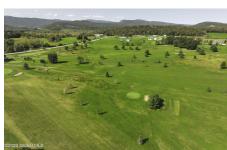

## **MLS# - 202325503 - Price: \$1,575,000** 129-130 County Route 9a , Whitehall, NY

**Description:** Tranquil 18 hole Public country club and Golf course. This spacious turn-key offering sits in the foothills of the Adirondack Mountains and midway between Lake George and Rutland, VT. The fairways and greens are kept in manicured conditions. The seasonal clubhouse and banquet space ( currently 120-person seating capacity ) could easily convert to a year round operation providing a great year destination site for weddings, corporate events, and outings. If you are seeking a golf course with banquet opportunities, this peaceful site is a must-see. Continue the tradition that has been honed to a fine-tuned, profitable operation over multiple generations.

**Acres:** 195

Property Type: Commercial

Water: Drilled Well
Property Style: Other
County: Washington
Zoning: Mixed

**Above Ground Square** 

Feet: 3640

School District: Whitehall

Sewer: Septic Tank

Basement: Other